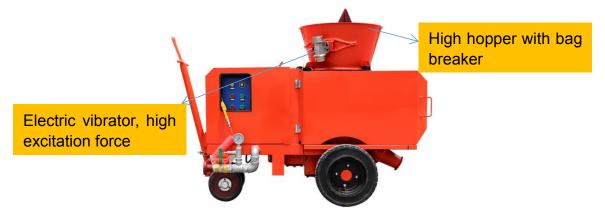

#### Feature

★LZ-1.5ER refractory gunning machine is straight chamber rotor type refractory gunning machine.

★ Rotor system could change different size rotor body, achieve different output capacity from 0.7m3/h to 3m3/h.

 $\star$ Variable output with ABB variable-frequency drive.

Rev. LZ-1.5ER Refractory Gunning Machine Catalogue / June. 2022

★Bag Cutter and High Hopper with vibrator.

 $\star$  Equipped with collect dust system, environmental friendly.

★ Heavy-duty solid wheels, easy to move in harsh conditions.

 $\star$  Coupling and clamps are optional as below

★ Premium Grade Blast hose used as conveying hose

★ Light weight Nozzle for refractory materials and castable