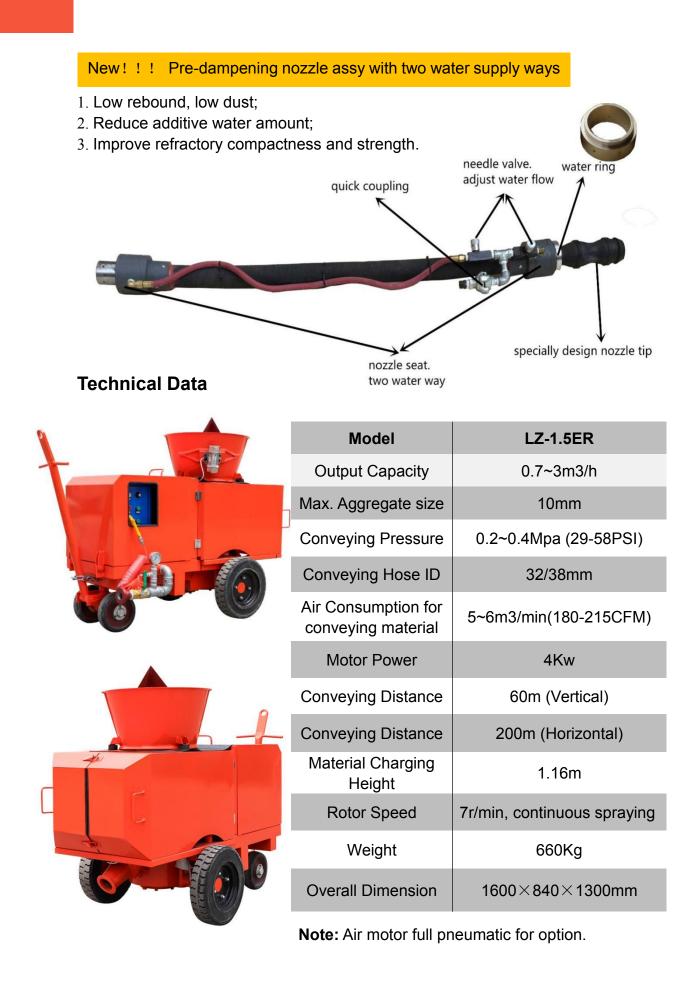

#### Feature

★LZ-1.5ER refractory gunning machine is straight chamber rotor type refractory gunning machine.

★ Rotor system could change different size rotor body, achieve different output capacity from 0.7m3/h to 3m3/h.

 $\star$ Variable output with ABB variable-frequency drive.

Rev. LZ-1.5ER Refractory Gunning Machine Catalogue / June. 2022

★Bag Cutter and High Hopper with vibrator.

 $\star$  Equipped with collect dust system, environmental friendly.

★ Heavy-duty solid wheels, easy to move in harsh conditions.

 $\star$  Coupling and clamps are optional as below

★ Premium Grade Blast hose used as conveying hose

★ Light weight Nozzle for refractory materials and castable

#### The standard configuration:

LZ-1.5ER main machine High pressure water pump Water hose 50m length Conveying Hose ID32/38mm 15m length Pre-dampening nozzle assy