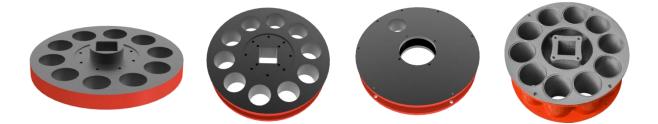

#### Feature

★LZ-1.5ER refractory gunning machine is straight chamber rotor type refractory gunning machine.

★ Rotor system could change different size rotor body, achieve different output capacity from 0.7m3/h to 3m3/h.