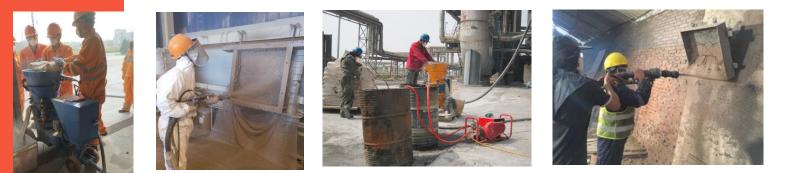

### Description

LZ-1.5ER refractory gunning machine for furnace kiln is specifically designed for refractory dry mix shotcrete applications, as well as for concrete shotcrete application.

With this LZ-1.5ER, you can get low dust and high performance spraying flow in

#### ★ Refractory Gunning Machine working video reference

Youtube Video: https://www.youtube.com/watch?v=CbQxBT-JNh4 http://v.youku.com/v\_show/id\_XNjIyNjE5NzQ4.html