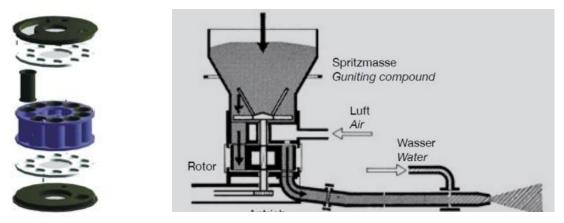

#### Feature

★LZ-1.5ER refractory gunning machine is straight chamber rotor type refractory gunning machine.

★ Rotor system could change different size rotor body, achieve different output capacity from 0.7m3/h to 3m3/h.

 $\star$ Variable output with ABB variable-frequency drive.

Rev. LZ-1.5ER Refractory Gunning Machine Catalogue / June. 2022

★Bag Cutter and High Hopper with vibrator.

 $\star$  Equipped with collect dust system, environmental friendly.