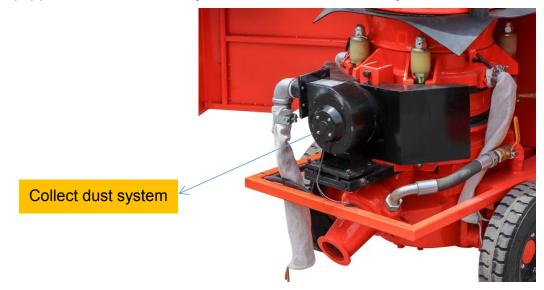

 $\star$ Variable output with ABB variable-frequency drive.

Rev. LZ-1.5ER Refractory Gunning Machine Catalogue / June. 2022

★Bag Cutter and High Hopper with vibrator.

 $\star$  Equipped with collect dust system, environmental friendly.