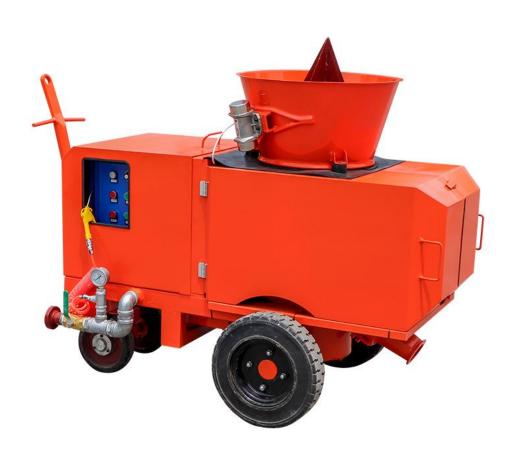

# LZ-1.5ER Electric Motor

## **Refractory Gunning Machine**

### Description

LZ-1.5ER refractory gunning machine for furnace kiln is specifically designed for refractory dry mix shotcrete applications, as well as for concrete shotcrete application.

With this LZ-1.5ER, you can get low dust and high performance spraying flow in

#### Feature

★LZ-1.5ER refractory gunning machine is straight chamber rotor type refractory gunning machine.

★ Rotor system could change different size rotor body, achieve different output capacity from 0.7m3/h to 3m3/h.