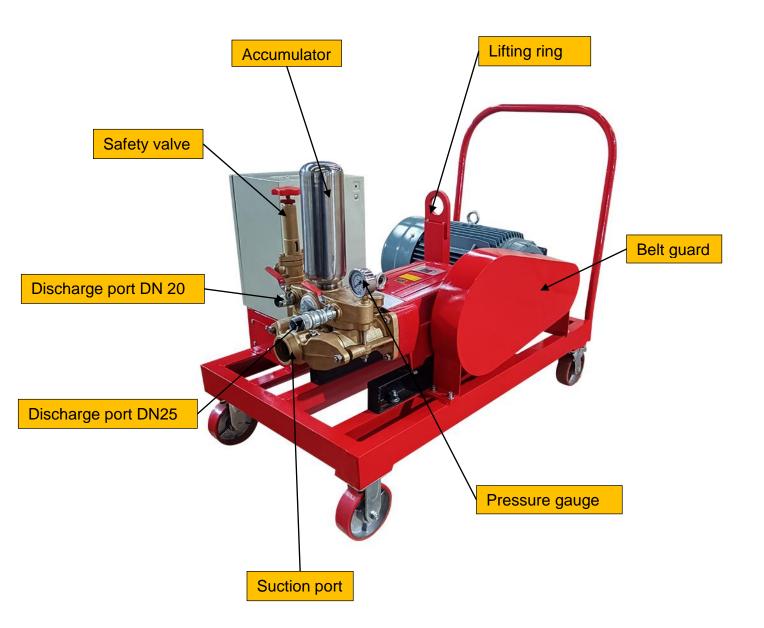

#### Product Feature

- 1. Compact structure.
- 2. Simple operation and easy maintenance.
- 3. Equipped with safety valve.
- 4. Less spare parts ensure low maintenance costs.
- 5. Multiple discharge port diameters available.
- 6. Flameproof electric cabinet, protection grade IP56.
- 7. With CE, ISO certification.

# • Technical Specifications

| Name                                                   | Data                      |
|--------------------------------------------------------|---------------------------|
| Model                                                  | LWP160/45-E               |
| Power                                                  | 18.5KW                    |
| Pump speed                                             | 645 r/min                 |
| Output                                                 | 160L/min@45bar            |
| Suction port diameter                                  | DN65                      |
| Discharge port diameter                                | DN20, DN25                |
| Power supply                                           | AC three-phase 380V, 50Hz |
| Dimension                                              | 1340×750×1150mm           |
| Weight                                                 | 355Kg                     |
| Note: We can customize according to your requirements. |                           |