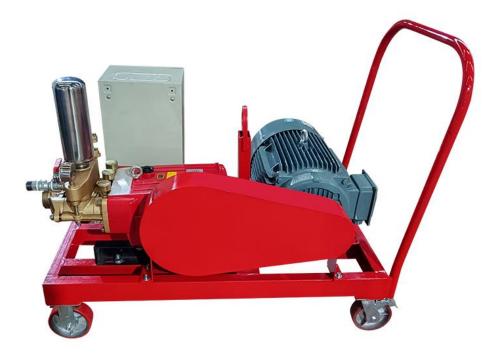

# LWP160/45-E High pressure water pump for cooling and cleaning drill pipes

## Product Description

LWP160/45-E High pressure water pump is mainly used for cooling and cleaning drill pipes. Its principle is to convert ordinary water into high-pressure and low flow rate water through a high-pressure water pump, and then deliver it to the highpressure pipeline to reach the high-pressure nozzle with a certain amount of energy. Nozzles can convert high-pressure and low flow rate water into lowpressure and high flow rate jets. When the impact force of the high-pressure water jet is greater than the adhesion between the dirt and the surface of the object, the dirt will be peeled off and washed away to achieve the purpose of cleaning the surface of the object.