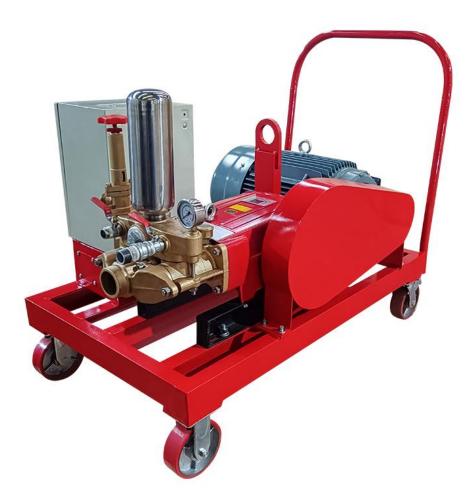

# LWP160/45-E High pressure water pump for cooling and cleaning drill pipes

## Product Description

LWP160/45-E High pressure water pump is mainly used for cooling and cleaning drill pipes. Its principle is to convert ordinary water into high-pressure and low flow rate water through a high-pressure water pump, and then deliver it to the highpressure pipeline to reach the high-pressure nozzle with a certain amount of energy. Nozzles can convert high-pressure and low flow rate water into lowpressure and high flow rate jets. When the impact force of the high-pressure water jet is greater than the adhesion between the dirt and the surface of the object, the dirt will be peeled off and washed away to achieve the purpose of cleaning the surface of the object.