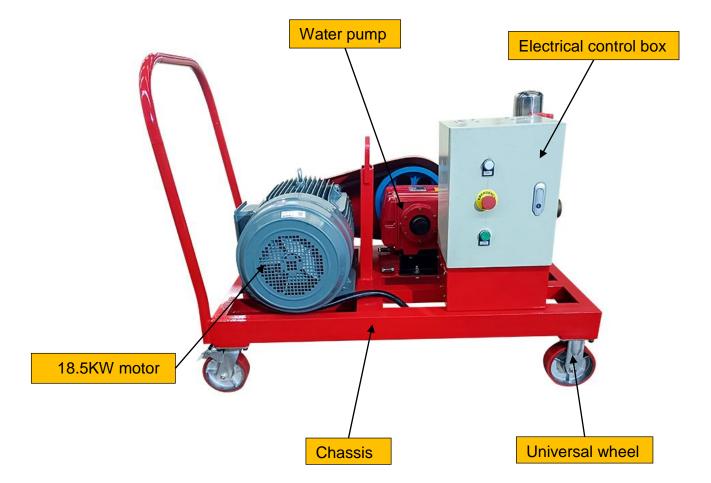

# • Technical Specifications

| Name                                                   | Data                      |
|--------------------------------------------------------|---------------------------|
| Model                                                  | LWP160/45-E               |
| Power                                                  | 18.5KW                    |
| Pump speed                                             | 645 r/min                 |
| Output                                                 | 160L/min@45bar            |
| Suction port diameter                                  | DN65                      |
| Discharge port diameter                                | DN20, DN25                |
| Power supply                                           | AC three-phase 380V, 50Hz |
| Dimension                                              | 1340×750×1150mm           |
| Weight                                                 | 355Kg                     |
| Note: We can customize according to your requirements. |                           |