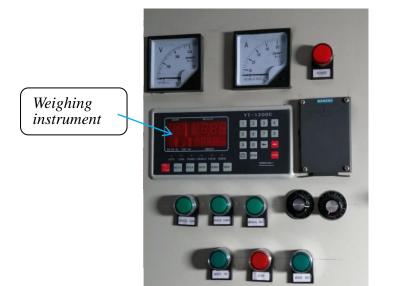

### **Product Description**

LFC1000-H foam concrete machine is composed of mixer, agitator, foam generator, hose pump, equipped with screw feeder, belt conveyor and submersible pump. The equipment is equipped with a weighing sensor and automatic batching system, which can set each batching weight and realize automatic feeding and full mixing.

The process is completely controlled by the auto-weighing system. After the preparation work is completed, press the automatic button to start the automatic working. The mixer is started to mixing. Sand, cement, water and foaming agent are loaded in turn and mixed quickly after reaching the set weight. After the mixing is even, open the discharge door. The mixture flow down into the lower screen of the agitator. The low speed mixing blades are equipped in this agitator. After the mixture completely flow down, close the door and continue the next batch mixing. At the same time, start the hose pump to pump the foam concrete mixture to the work site.