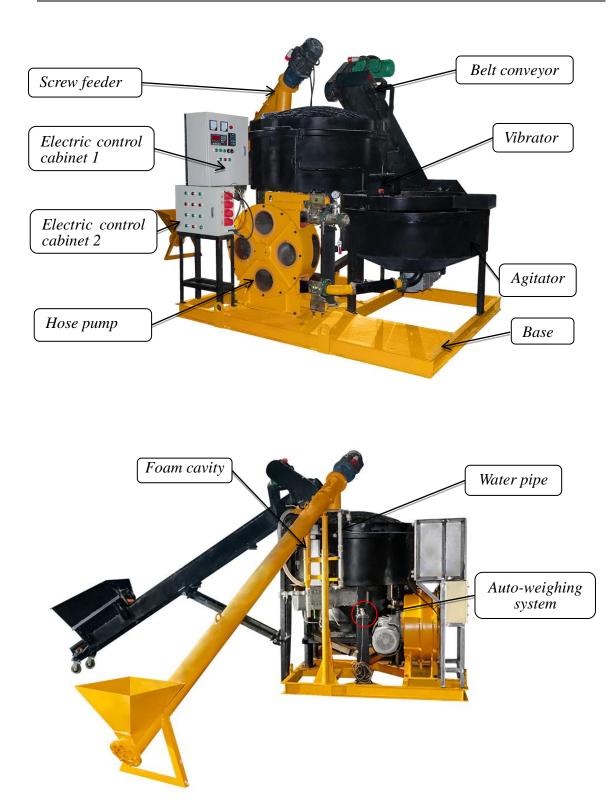

### **Product Description**

LFC1000-H foam concrete machine is composed of mixer, agitator, foam generator, hose pump, equipped with screw feeder, belt conveyor and submersible pump. The equipment is equipped with a weighing sensor and automatic batching system, which can set each batching weight and realize automatic feeding and full mixing.

The process is completely controlled by the auto-weighing system. After the preparation work is completed, press the automatic button to start the automatic working. The mixer is started to mixing. Sand, cement, water and foaming agent are loaded in turn and mixed quickly after reaching the set weight. After the mixing is even, open the discharge door. The mixture flow down into the lower screen of the agitator. The low speed mixing blades are equipped in this agitator. After the mixture completely flow down, close the door and continue the next batch mixing. At the same time, start the hose pump to pump the foam concrete mixture to the work site.

Foam generator

Electric control cabinet 1

Electric control cabinet 2