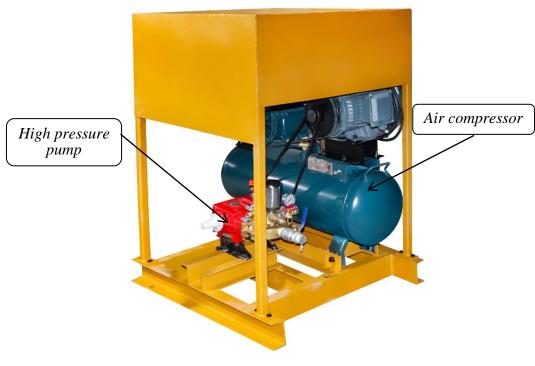

#### Main Features

- Auto batching system; material weight mixing ratio precise, simple operation, saving labor, great reliability;
- Heavy duty and powerful mixer, easily to mix sand, cement, water and foam agent, as well as high efficiency to achieve continuous mixing and continuous work;
- Powerful pumping system, up to 20bar high pumping pressure to meet high floor pumping requirement(up to 35 storeys);
- Foam agent can be added into the mixer continuously, high working efficiency.

#### Technical Parameter

| Model                    | LFC1000-H        |                                            |
|--------------------------|------------------|--------------------------------------------|
| Items                    | Specification    |                                            |
| Mixer                    | Volume           | 600L                                       |
|                          | Power            | 7.5Kw,3 phase, 380V, 50Hz                  |
|                          | Speed            | 45rpm                                      |
| Agitator                 | Volume           | 650L                                       |
|                          | Power            | 1.5KW, 3 phase, 380V, 50Hz                 |
| High-tech pumping system | Output           | 8m <sup>3</sup> /h, 20bar pumping pressure |
|                          | Power            | 7.5Kw, 3 phase, 380V, 50Hz                 |
|                          | Pumping distance | Vertical: 130m; Horizontal:250m            |
| Foam generator           | Foam output      | 600L/min                                   |
|                          | Air pressure     | 6 bar                                      |
| Dimension                | 2400×1900×1960mm |                                            |
| Weight                   | 1200kg           |                                            |