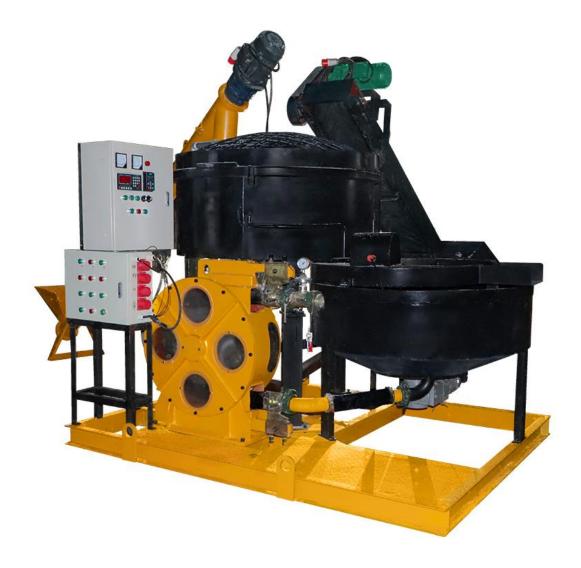

### **Product Description**

LFC1000-H foam concrete machine is composed of mixer, agitator, foam generator, hose pump, equipped with screw feeder, belt conveyor and submersible pump. The equipment is equipped with a weighing sensor and automatic batching system, which can set each batching weight and realize automatic feeding and full mixing.

Foam generator

Electric control cabinet 1

Electric control cabinet 2