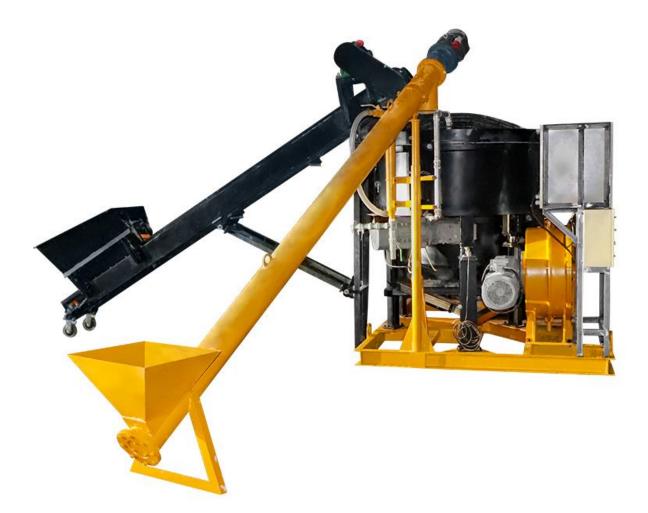

### **Product Description**

LFC1000-H foam concrete machine is composed of mixer, agitator, foam generator, hose pump, equipped with screw feeder, belt conveyor and submersible pump. The equipment is equipped with a weighing sensor and automatic batching system, which can set each batching weight and realize automatic feeding and full mixing.

#### Main Features

- Auto batching system; material weight mixing ratio precise, simple operation, saving labor, great reliability;
- Heavy duty and powerful mixer, easily to mix sand, cement, water and foam agent, as well as high efficiency to achieve continuous mixing and continuous work;
- Powerful pumping system, up to 20bar high pumping pressure to meet high floor pumping requirement(up to 35 storeys);
- Foam agent can be added into the mixer continuously, high working efficiency.

#### Technical Parameter

| Model                    | LFC1000-H        |                                            |
|--------------------------|------------------|--------------------------------------------|
| Items                    | Specification    |                                            |
| Mixer                    | Volume           | 600L                                       |
|                          | Power            | 7.5Kw,3 phase, 380V, 50Hz                  |
|                          | Speed            | 45rpm                                      |
| Agitator                 | Volume           | 650L                                       |
|                          | Power            | 1.5KW, 3 phase, 380V, 50Hz                 |
| High-tech pumping system | Output           | 8m <sup>3</sup> /h, 20bar pumping pressure |
|                          | Power            | 7.5Kw, 3 phase, 380V, 50Hz                 |
|                          | Pumping distance | Vertical: 130m; Horizontal:250m            |
| Foam generator           | Foam output      | 600L/min                                   |
|                          | Air pressure     | 6 bar                                      |
| Dimension                | 2400×1900×1960mm |                                            |
| Weight                   | 1200kg           |                                            |