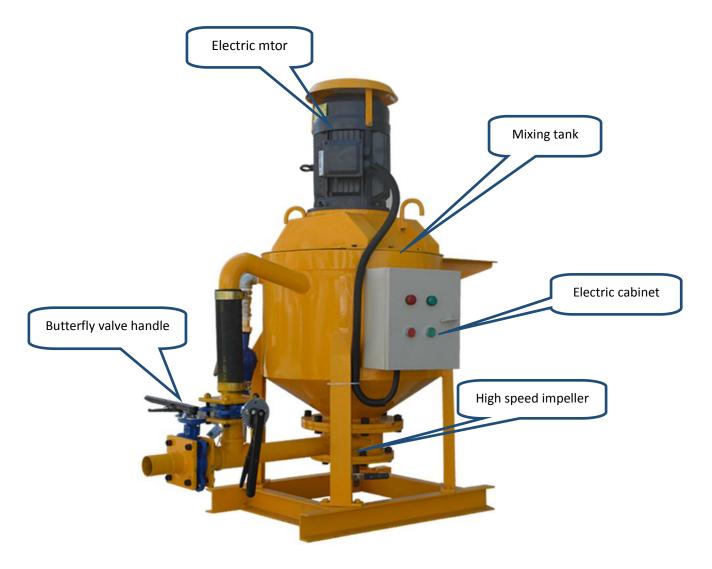

#### **Detail picture**

#### Working principle

The grout mixer is driven by an electric motor, it drives the impeller to rotate at a high speed. The slurry is sucked from the bottom into a swirling shape, and a high-speed slurry is sprayed from the upper end of the tank, and a strong vortex is formed in the mixing tank. The dry powder and the water are fully and uniformly stirred, thereby achieving uniform slurry preparation.

During the mixing process, close the butterfly valve. Connecting shaft driving the impeller, high speed rotation generates high speed liquid flow. The material in the mixing tank is circulated and stirred in a high-speed liquid flow. After 2-3 minutes, the slurry is evenly mixed. And then open the butterfly valve, the slurry will transfer to other matched machine by using a pipeline. After liquid transferring finished, the handle of the butterfly valve is rotated to closed positon and prepare for the next mixing. At this point, the second mixing operation can be carried out. This can ensure continuous rapid mixing realized.