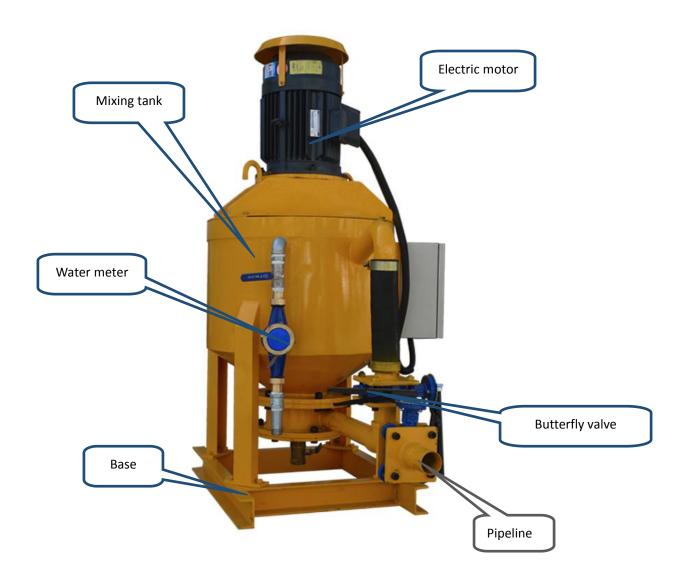

#### **Detail picture**

#### Working principle

The grout mixer is driven by an electric motor, it drives the impeller to rotate at a high speed. The slurry is sucked from the bottom into a swirling shape, and a high-speed slurry is sprayed from the upper end of the tank, and a strong vortex is formed in the mixing tank. The dry powder and the water are fully and uniformly stirred, thereby achieving uniform slurry preparation.

During the mixing process, close the butterfly valve. Connecting shaft driving the impeller, high speed rotation generates high speed liquid flow. The material in the mixing tank is circulated and stirred in a high-speed liquid flow. After 2-3 minutes, the slurry is evenly mixed. And then open the butterfly valve, the slurry will transfer to other matched machine by using a pipeline. After liquid transferring finished, the handle of the butterfly valve is rotated to closed positon and prepare for the next mixing. At this point, the second mixing operation can be carried out. This can ensure continuous rapid mixing realized.