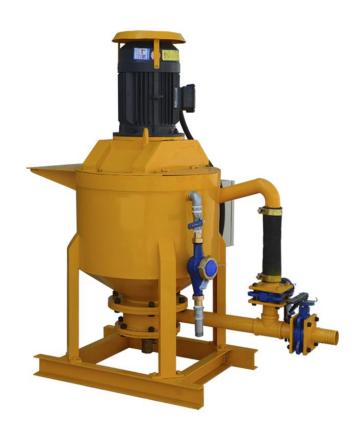

#### **LM100E** Portable grout mixer

#### Description

LM100E Portable grout mixer is a high speed high shear colloidal grout mixer. It is mainly used for ground and underground engineering construction, such as roads, railways, hydropower, construction, and mines.

It can quickly mix water, cement and other media into a uniform slurry. Then the well mixed uniform slurry convey to the external equipment for grouting. This cement grout mixer can realize the continuous mixing operation. Compared with the tranditional cement mixer machine, it has the advantages of high mixing speed and evenly stirring.