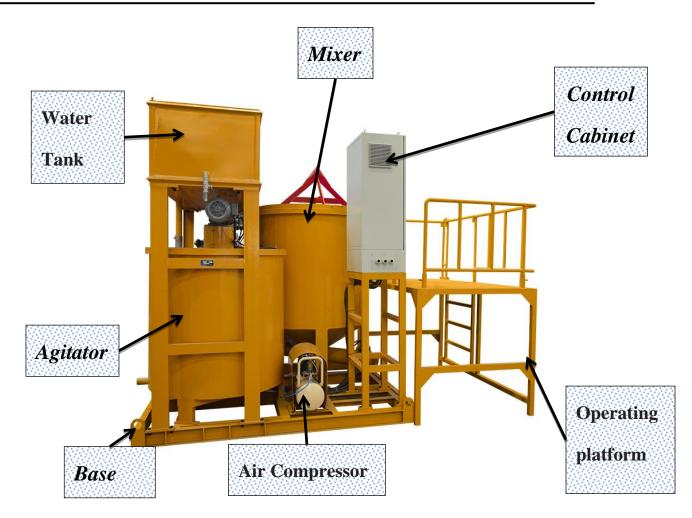

### Product description

LMA1500/1200-E Cement grout mixer for sale is a combination consist of a steel sheet cylindrical mixer tank heavy-duty slurry pump and agitator tank, set-up on a strong base frame. This product is equipped with an automatic control system that can automatically control the operation of the equipment. The slurry is mixed through a high speed vortex produced by a special pump which, after sucking the material from the bottom of the mixer tank, sends it back tangentially into the same tank in order to get highest possible efficiency. By this process it is possible to obtain homogeneous colloidal and high quality mixtures within a very short period of time.

After mixing, this mixtures are pumped into the agitator tank with slow speed mixing paddles by the above same pump.

When all the mixture in the mixing tank is pumped out, press the discharge completion button to start the next cycle of pulping.