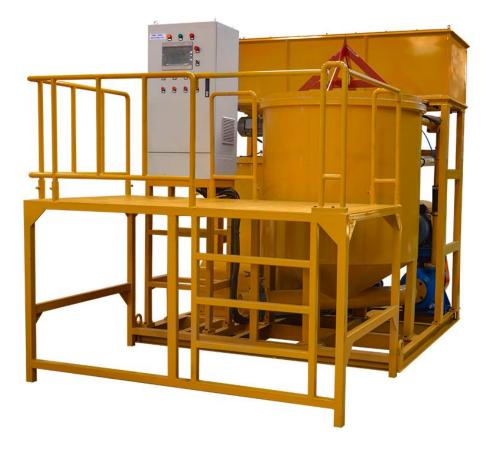

### Product description

LMA1500/1200-E Cement grout mixer for sale is a combination consist of a steel sheet cylindrical mixer tank heavy-duty slurry pump and agitator tank, set-up on a strong base frame. This product is equipped with an automatic control system that can automatically control the operation of the equipment. The slurry is mixed through a high speed vortex produced by a special pump which, after sucking the material from the bottom of the mixer tank, sends it back tangentially into the same tank in order to get highest possible efficiency. By this process it is possible to obtain homogeneous colloidal and high quality mixtures within a very short period of time.

#### Main Features:

- Automatic control, simple operation, saving labor, great reliability ;
- High speed mixing and high efficiency to achieve continuous mixing;
- Simple structure, easy assemble;
- Less spare parts, low maintenance;