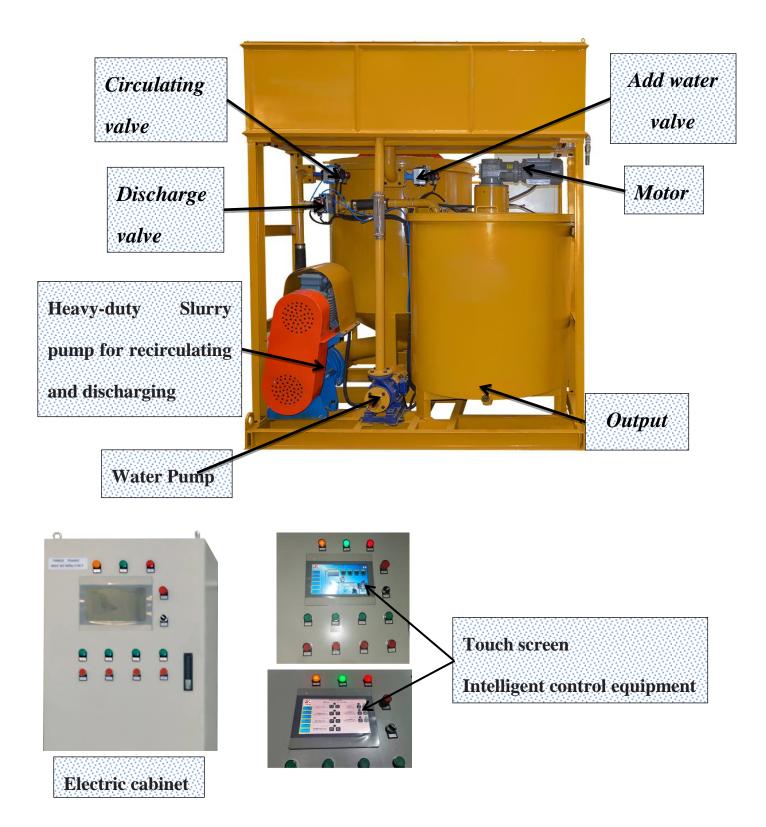

### Product description

LMA1500/1200-E Cement grout mixer for sale is a combination consist of a steel sheet cylindrical mixer tank heavy-duty slurry pump and agitator tank, set-up on a strong base frame. This product is equipped with an automatic control system that can automatically control the operation of the equipment. The slurry is mixed through a high speed vortex produced by a special pump which, after sucking the material from the bottom of the mixer tank, sends it back tangentially into the same tank in order to get highest possible efficiency. By this process it is possible to obtain homogeneous colloidal and high quality mixtures within a very short period of time.

After mixing, this mixtures are pumped into the agitator tank with slow speed mixing paddles by the above same pump.

When all the mixture in the mixing tank is pumped out, press the discharge completion button to start the next cycle of pulping.