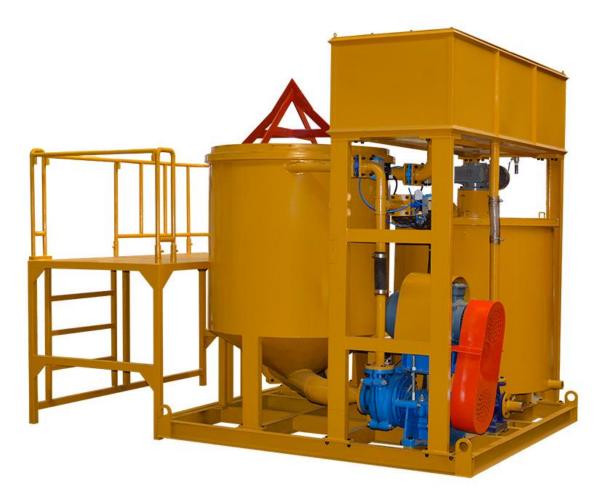

### Product description

LMA1500/1200-E Cement grout mixer for sale is a combination consist of a steel sheet cylindrical mixer tank heavy-duty slurry pump and agitator tank, set-up on a strong base frame. This product is equipped with an automatic control system that can automatically control the operation of the equipment. The slurry is mixed through a high speed vortex produced by a special pump which, after sucking the material from the bottom of the mixer tank, sends it back tangentially into the same tank in order to get highest possible efficiency. By this process it is possible to obtain homogeneous colloidal and high quality mixtures within a very short period of time.

#### Main Features:

- Automatic control, simple operation, saving labor, great reliability ;
- High speed mixing and high efficiency to achieve continuous mixing;
- Simple structure, easy assemble;
- Less spare parts, low maintenance;