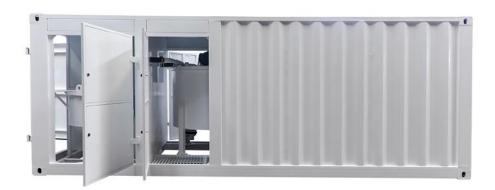

|
|                    | Power     | 7.5Kw                      |
| NO. 2 Mixer        | Capacity  | 300L                       |
|                    | W/C ratio | 0.5~1                      |
|                    | Rate Rev. | 1450 rpm                   |
|                    | Power     | 7.5Kw                      |
| Agitator           | Capacity  | 1000L                      |
|                    | Rate Rev. | 36 rpm                     |
|                    | Power     | 3Kw                        |
| Power requirements |           | Voltage 3 Phase 380V, 60Hz |
| Dimension          |           | 5700×2170×2160mm           |
| Weight             |           | 3250Kg                     |





### **♦** Detail Part



















## **♦** Other Pictures







# Zhengzhou Lead Equipment Co., Ltd.

Add: Xisihuan Ring-Road East, Tielu, Xiliu lake sub-district,

Zhongyuan District, Zhengzhou, Henan

Web: https://www.leadcrete.net E-Mail: <u>sales1@leadcrete.com</u>