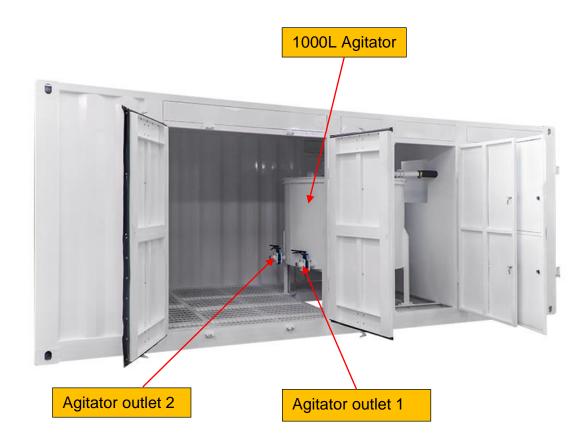

### **♦** Detail Part

# **♦** Product Specification

| Name               |           | Data                       |
|--------------------|-----------|----------------------------|
| Model              |           | LMA2X300/1000              |
| NO. 1 Mixer        | Capacity  | 300L                       |
|                    | W/C ratio | 0.5~1                      |
|                    | Rate Rev. | 1450 rpm                   |
|                    | Power     | 7.5Kw                      |
| NO. 2 Mixer        | Capacity  | 300L                       |
|                    | W/C ratio | 0.5~1                      |
|                    | Rate Rev. | 1450 rpm                   |
|                    | Power     | 7.5Kw                      |
| Agitator           | Capacity  | 1000L                      |
|                    | Rate Rev. | 36 rpm                     |
|                    | Power     | 3Kw                        |
| Power requirements |           | Voltage 3 Phase 380V, 60Hz |
| Dimension          |           | 5700×2170×2160mm           |
| Weight             |           | 3250Kg                     |