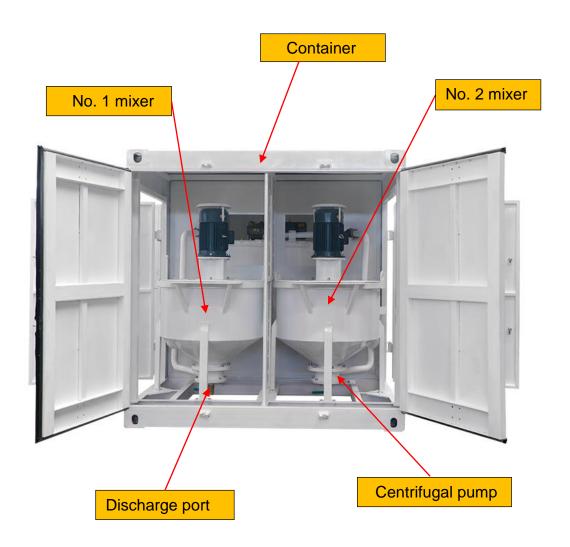

#### Product Description

LMA2X300/1000 Container type grout mixer with agitator integrated 2 mixers and 1 agitator in one container. It is mainly used for making cement slurry, etc., which is applied to surface/underground construction, such as highway, railway, hydropower, construction, mining, etc.

# **♦** Product Specification

| Name               |           | Data                       |
|--------------------|-----------|----------------------------|
| Model              |           | LMA2X300/1000              |
| NO. 1 Mixer        | Capacity  | 300L                       |
|                    | W/C ratio | 0.5~1                      |
|                    | Rate Rev. | 1450 rpm                   |
|                    | Power     | 7.5Kw                      |
| NO. 2 Mixer        | Capacity  | 300L                       |
|                    | W/C ratio | 0.5~1                      |
|                    | Rate Rev. | 1450 rpm                   |
|                    | Power     | 7.5Kw                      |
| Agitator           | Capacity  | 1000L                      |
|                    | Rate Rev. | 36 rpm                     |
|                    | Power     | 3Kw                        |
| Power requirements |           | Voltage 3 Phase 380V, 60Hz |
| Dimension          |           | 5700×2170×2160mm           |
| Weight             |           | 3250Kg                     |

### **♦** Detail Part