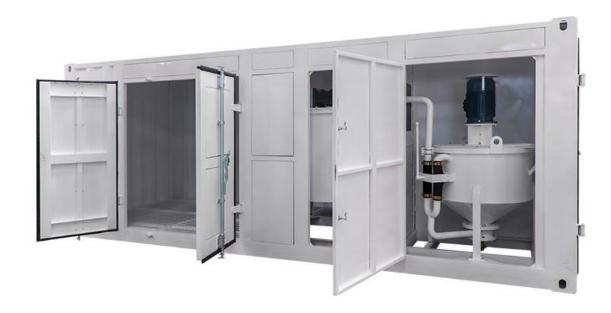

#### Product Description

LMA2X300/1000 Container type grout mixer with agitator integrated 2 mixers and 1 agitator in one container. It is mainly used for making cement slurry, etc., which is applied to surface/underground construction, such as highway, railway, hydropower, construction, mining, etc.

High-speed eddy current mixer ensures fast and even mixing, water and cement are quickly mixed into a uniform slurry. The entire machine is installed in a container, the structure is compact, and the transportation is very convenient. Under the harsh work conditions in the wild, the container can protect the machine and bring a better experience.

### **♦** Detail Part