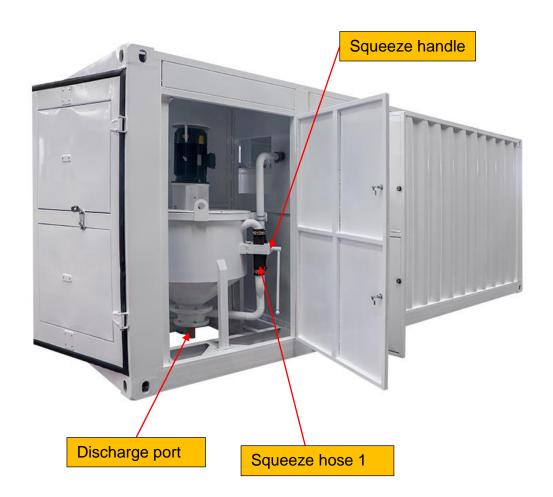

| Rate Rev. | 1450 rpm                   |
|                    | Power     | 7.5Kw                      |
| NO. 2 Mixer        | Capacity  | 300L                       |
|                    | W/C ratio | 0.5~1                      |
|                    | Rate Rev. | 1450 rpm                   |
|                    | Power     | 7.5Kw                      |
| Agitator           | Capacity  | 1000L                      |
|                    | Rate Rev. | 36 rpm                     |
|                    | Power     | 3Kw                        |
| Power requirements |           | Voltage 3 Phase 380V, 60Hz |
| Dimension          |           | 5700×2170×2160mm           |
| Weight             |           | 3250Kg                     |





### **♦** Detail Part



















## **♦** Other Pictures







# Zhengzhou Lead Equipment Co., Ltd.

Add: Xisihuan Ring-Road East, Tielu, Xiliu lake sub-district,

Zhongyuan District, Zhengzhou, Henan

Web: https://www.leadcrete.net E-Mail: <u>sales1@leadcrete.com</u>