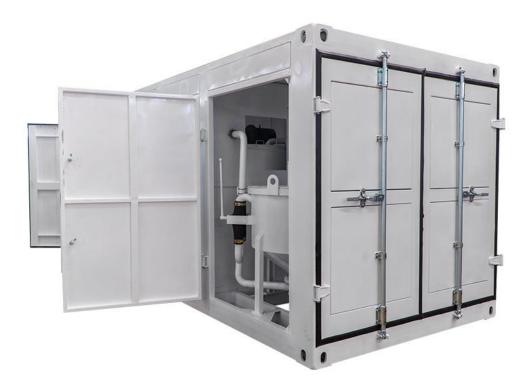

rpm                   |
|                    | Power     | 7.5Kw                      |
| NO. 2 Mixer        | Capacity  | 300L                       |
|                    | W/C ratio | 0.5~1                      |
|                    | Rate Rev. | 1450 rpm                   |
|                    | Power     | 7.5Kw                      |
| Agitator           | Capacity  | 1000L                      |
|                    | Rate Rev. | 36 rpm                     |
|                    | Power     | 3Kw                        |
| Power requirements |           | Voltage 3 Phase 380V, 60Hz |
| Dimension          |           | 5700×2170×2160mm           |
| Weight             |           | 3250Kg                     |





### **♦** Detail Part



















## **♦** Other Pictures







# Zhengzhou Lead Equipment Co., Ltd.

Add: Xisihuan Ring-Road East, Tielu, Xiliu lake sub-district,

Zhongyuan District, Zhengzhou, Henan

Web: https://www.leadcrete.net E-Mail: <u>sales1@leadcrete.com</u>