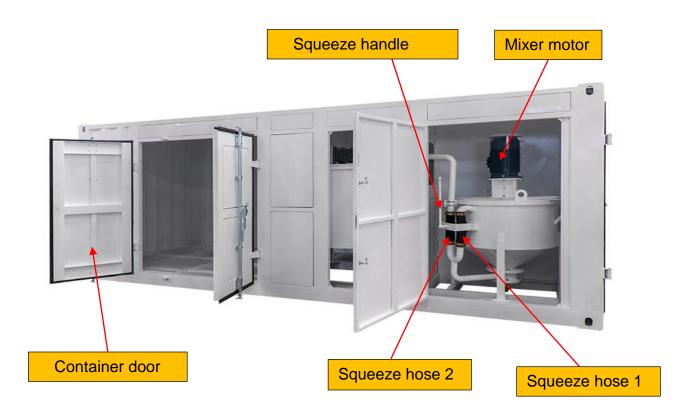

|                    | Rate Rev. | 1450 rpm                   |
|                    | Power     | 7.5Kw                      |
| NO. 2 Mixer        | Capacity  | 300L                       |
|                    | W/C ratio | 0.5~1                      |
|                    | Rate Rev. | 1450 rpm                   |
|                    | Power     | 7.5Kw                      |
| Agitator           | Capacity  | 1000L                      |
|                    | Rate Rev. | 36 rpm                     |
|                    | Power     | 3Kw                        |
| Power requirements |           | Voltage 3 Phase 380V, 60Hz |
| Dimension          |           | 5700×2170×2160mm           |
| Weight             |           | 3250Kg                     |





### **♦** Detail Part



















## **♦** Other Pictures







# Zhengzhou Lead Equipment Co., Ltd.

Add: Xisihuan Ring-Road East, Tielu, Xiliu lake sub-district,

Zhongyuan District, Zhengzhou, Henan

Web: https://www.leadcrete.net E-Mail: <u>sales1@leadcrete.com</u>