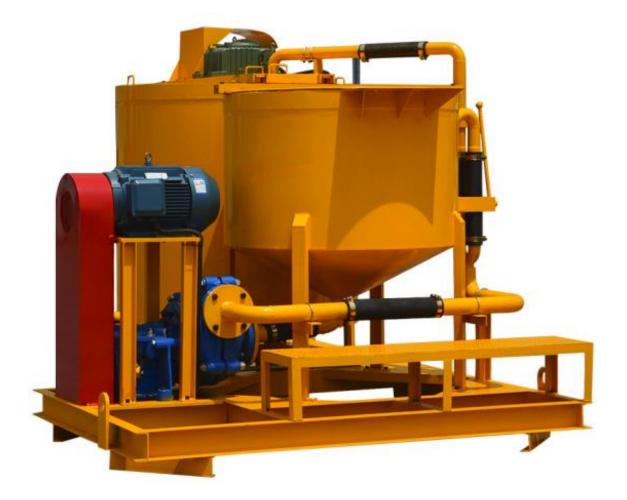

### LMA750-1500E Grout mixer machine for sale

## **Product description**

LMA750-1500E Grout mixer machine for sale is a combination consist of a steel sheet cylindrical mixer tank heavy-duty slurry pump and agitator tank, set-up on a strong base frame. The slurry is mixed through a high speed vortex produced by a special pump which, after sucking the material from the bottom of the mixer tank, sends it back tangentially into the same tank in order to get highest possible efficiency. By this process it is possible to obtain homogeneous colloidal and high quality mixtures within a very short period of time. After mixing, this mixtures are pumped into the agitator tank with slow speed mixing paddles by the above same pump.