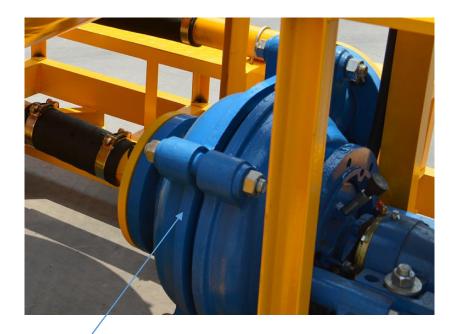

## **Technical Parameter**

Heavy-duty Slurry pump for recirculating and discharging

Special Design and Machining Squeeze Hose Valves with million times squeezing work life

Waterproof Button with stainless steel frame electric box