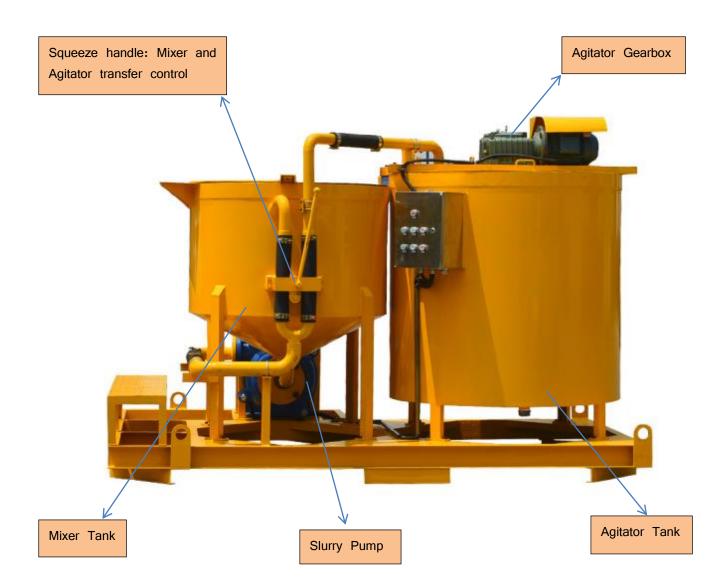

## **Product description**

LMA750-1500E Grout mixer machine for sale is a combination consist of a steel sheet cylindrical mixer tank heavy-duty slurry pump and agitator tank, set-up on a strong base frame. The slurry is mixed through a high speed vortex produced by a special pump which, after sucking the material from the bottom of the mixer tank, sends it back tangentially into the same tank in order to get highest possible efficiency. By this process it is possible to obtain homogeneous colloidal and high quality mixtures within a very short period of time. After mixing, this mixtures are pumped into the agitator tank with slow speed mixing paddles by the above same pump.

When the mixtures in mixer tank are completely pumped out, to shift the specially design handle valve to continue to mix the next cycle slurry.

#### **Main Features:**

- High speed mixing and high efficiency to achieve continuous mixing;
- Simple structure, easy assemble;
- Less spare parts, low maintenance;
- Mixer and agitator switch by using squeeze handle, great reliability and simple to operate.