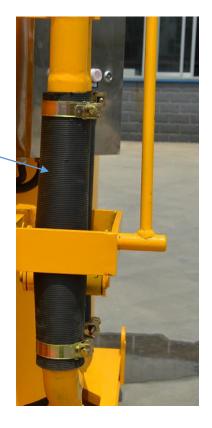

## **Technical Parameter**

Heavy-duty Slurry pump for recirculating and discharging

Special Design and Machining Squeeze Hose Valves with million times squeezing work life

Waterproof Button with stainless steel frame electric box