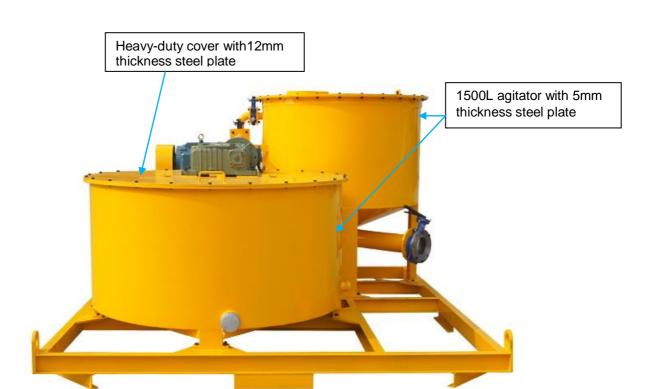

## **Description:**

LMA850-1500E Grout mixer for sale is a skid mounted, colloidal grout unit. This system is designed to provide a continuous mixing operation. It is a combination consist of a steel sheet cylindrical mixer tank, heavy-duty slurry pump, and agitator tank, set-up on a strong base frame.

#### **Technical Parameter**

| Model                                                                        | LMA850/1500E     |
|------------------------------------------------------------------------------|------------------|
| Output                                                                       | 11~14m3/h        |
| Mixer volume                                                                 | 850L             |
| Agitator volume                                                              | 1500L            |
| Pump delivery output                                                         | 700L/min         |
| Motor power                                                                  | 11+3 Kw          |
| Overall dimension                                                            | 2200*2750*1600mm |
| Weight                                                                       | 1600KG           |
| We reserve the right to change technical specifications without prior notice |                  |

### Pictures: