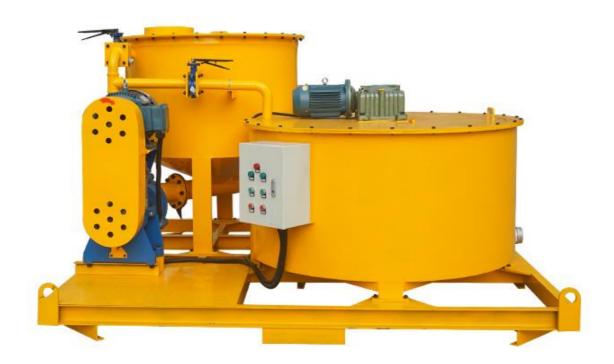

## **Description:**

LMA850-1500E Grout mixer for sale is a skid mounted, colloidal grout unit. This system is designed to provide a continuous mixing operation. It is a combination consist of a steel sheet cylindrical mixer tank, heavy-duty slurry pump, and agitator tank, set-up on a strong base frame.

### Pictures: