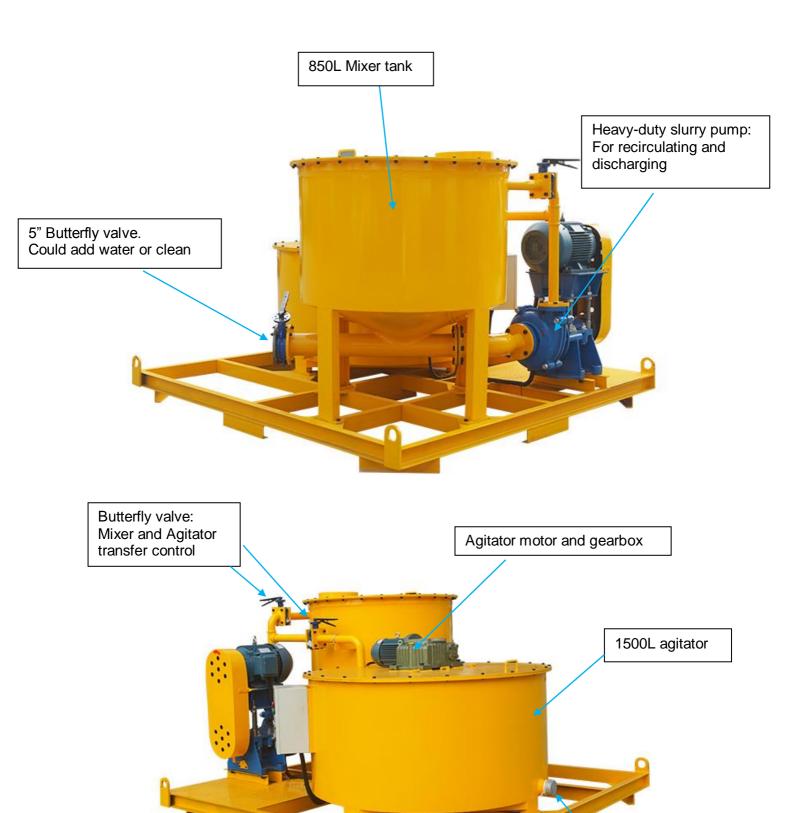

## **Description:**

LMA850-1500E Grout mixer for sale is a skid mounted, colloidal grout unit. This system is designed to provide a continuous mixing operation. It is a combination consist of a steel sheet cylindrical mixer tank, heavy-duty slurry pump, and agitator tank, set-up on a strong base frame.

The water, cement and bentonite are mixed through a high speed vortex produced by a special pump. As soon as the mixing process is over, the mixing is transferred into the agitator. The slow stirring paddle prevents the grout from settling out of suspension and removes any air bubbles from the mix. Mixer and agitator is switch by using butterfly valve.

#### **Technical Parameter**

| Model                                                                        | LMA850/1500E     |
|------------------------------------------------------------------------------|------------------|
| Output                                                                       | 11~14m3/h        |
| Mixer volume                                                                 | 850L             |
| Agitator volume                                                              | 1500L            |
| Pump delivery output                                                         | 700L/min         |
| Motor power                                                                  | 11+3 Kw          |
| Overall dimension                                                            | 2200*2750*1600mm |
| Weight                                                                       | 1600KG           |
| We reserve the right to change technical specifications without prior notice |                  |

### Pictures: