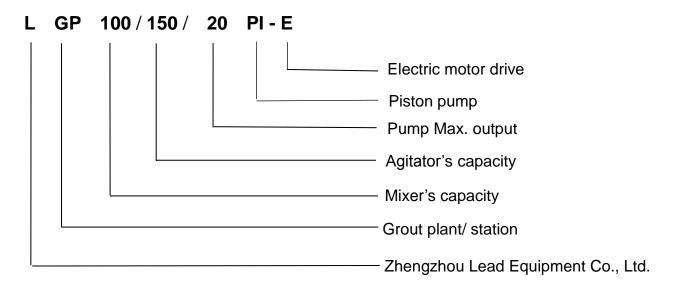

injects from the mixing drum (storage tank). This ensures a continuous mixing and grouting operations. The grouting plant is hydraulic drive with electric motor. Grouting pressure and displacement is adjustable. Compact size and it is easy to operate. It also takes up a small space.

#### **Main Features**

- One and two-oil gear pump to get large output and high pressure in the same grout pump.
- > Single piston and two-acting, by our special design to get the same volume in both rod and no rod chamber.
- Vertical pump with compact size.
- > Hydraulic drive, safely releasing pressure when pumping block.
- Ball valve.
- Up to 5mm particle size.
- Low flow pressure surge system.
- Lower charging material height for mixer.
- > High-speed colloidal grout mixer.





### **Model Definition**



## **Specification**

| Name          |                          | Data                            |
|---------------|--------------------------|---------------------------------|
| Туре          |                          | LGP100/150/20PI-E Grout Station |
| Mixer         | Volume                   | 100L                            |
|               | Speed                    | 1500rpm                         |
|               | Motor power              | 5.5kw                           |
| Agitator      | Volume                   | 150L                            |
|               | Speed                    | 36rpm                           |
|               | Motor power              | 1.5kw                           |
| Grouting pump | Pump pressure and output | 20L/min @ 43bar