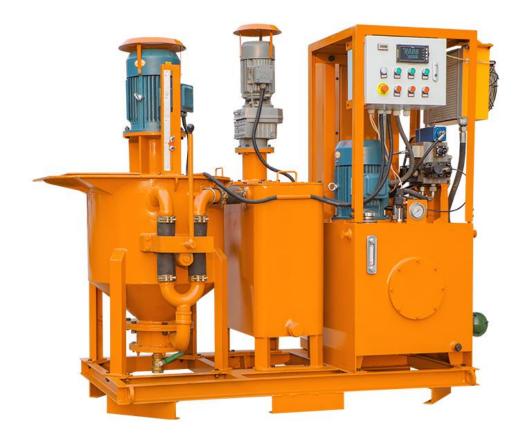

# LGP100/150/20PI-E Colloidal grout mixing plant

#### **Product Description**

LGP100/150/20PI-E Colloidal grout mixing plant is a combination of mixer, agitator and grout pump in one base frame. It is mainly used to be made and grouted the cement slurry in the highway, railway, hydropower, construction, mining and other ground and underground construction applications.

High-speed, high-shear colloidal mixer causes a vortex flow to ensure mix quickly and evenly. Water, cement or bentonite is quickly mixed into homogeneous slurry. Then the mixed slurry was delivered to the agitator. Grout pump injects from the mixing drum (storage tank). This ensures a continuous mixing and grouting operations. The grouting plant is hydraulic drive with electric motor. Grouting pressure and displacement is adjustable. Compact size and it is easy to operate. It also takes up a small space.