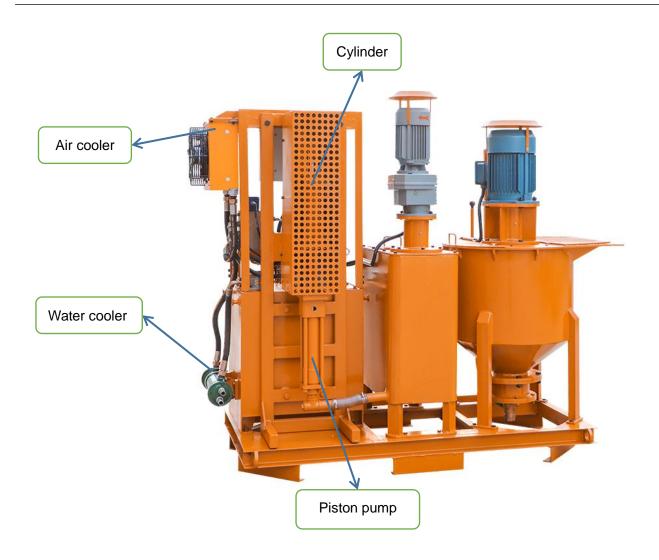

| 1500rpm                         |
|               | Motor power              | 5.5kw                           |
| Agitator      | Volume                   | 150L                            |
|               | Speed                    | 36rpm                           |
|               | Motor power              | 1.5kw                           |
| Grouting pump | Pump pressure and output | 20L/min @ 43bar                 |
|               |                          | 10L/min @100bar                 |
|               | Motor power              | 5.5kw                           |
| Dimension     | Dimension                | 2200×1000×1850mm                |
|               | Weight                   | 900kg                           |





## **Main component**























## Zhengzhou Lead Equipment Co., Ltd.

Add: Xisihuan Ring-Road East, Tielu, Xiliu lake sub-district,

Zhongyuan District, Zhengzhou, Henan