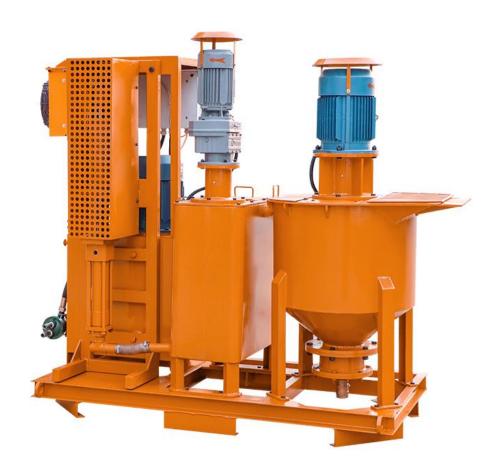

# LGP100/150/20PI-E Colloidal grout mixing plant

#### **Product Description**

LGP100/150/20PI-E Colloidal grout mixing plant is a combination of mixer, agitator and grout pump in one base frame. It is mainly used to be made and grouted the cement slurry in the highway, railway, hydropower, construction, mining and other ground and underground construction applications.

High-speed, high-shear colloidal mixer causes a vortex flow to ensure mix quickly and evenly. Water, cement or bentonite is quickly mixed into homogeneous slurry. Then the mixed slurry was delivered to the agitator. Grout pump injects from the mixing drum (storage tank). This ensures a continuous mixing and grouting operations. The grouting plant is hydraulic drive with electric motor. Grouting pressure and displacement is adjustable. Compact size and it is easy to operate. It also takes up a small space.