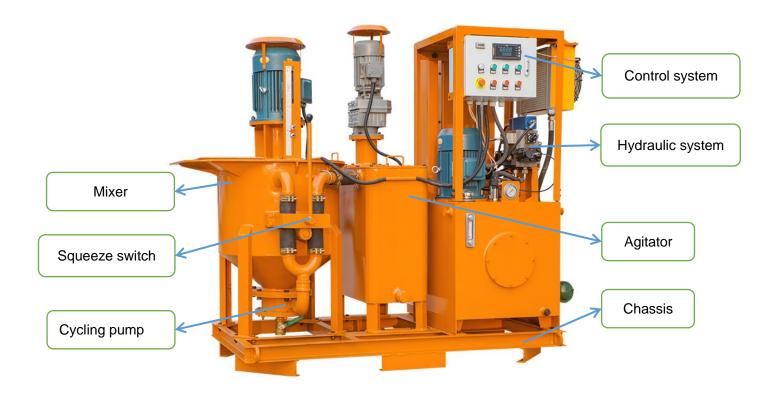

Speed                    | 1500rpm                         |
|               | Motor power              | 5.5kw                           |
| Agitator      | Volume                   | 150L                            |
|               | Speed                    | 36rpm                           |
|               | Motor power              | 1.5kw                           |
| Grouting pump | Pump pressure and output | 20L/min @ 43bar                 |
|               |                          | 10L/min @100bar                 |
|               | Motor power              | 5.5kw                           |
| Dimension     | Dimension                | 2200×1000×1850mm                |
|               | Weight                   | 900kg                           |





## **Main component**























## Zhengzhou Lead Equipment Co., Ltd.

Add: Xisihuan Ring-Road East, Tielu, Xiliu lake sub-district,

Zhongyuan District, Zhengzhou, Henan