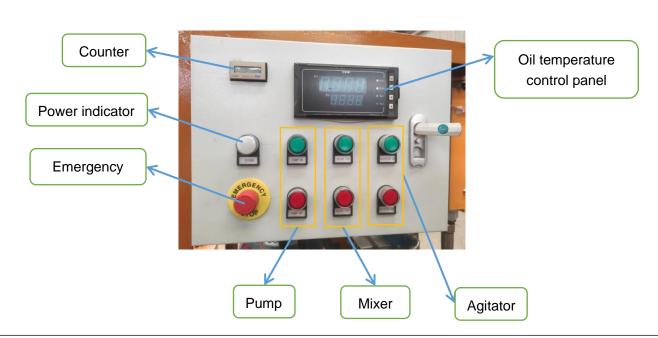

| 1500rpm                         |
|               | Motor power              | 5.5kw                           |
| Agitator      | Volume                   | 150L                            |
|               | Speed                    | 36rpm                           |
|               | Motor power              | 1.5kw                           |
| Grouting pump | Pump pressure and output | 20L/min @ 43bar                 |
|               |                          | 10L/min @100bar                 |
|               | Motor power              | 5.5kw                           |
| Dimension     | Dimension                | 2200×1000×1850mm                |
|               | Weight                   | 900kg                           |





## **Main component**























## Zhengzhou Lead Equipment Co., Ltd.

Add: Xisihuan Ring-Road East, Tielu, Xiliu lake sub-district,

Zhongyuan District, Zhengzhou, Henan