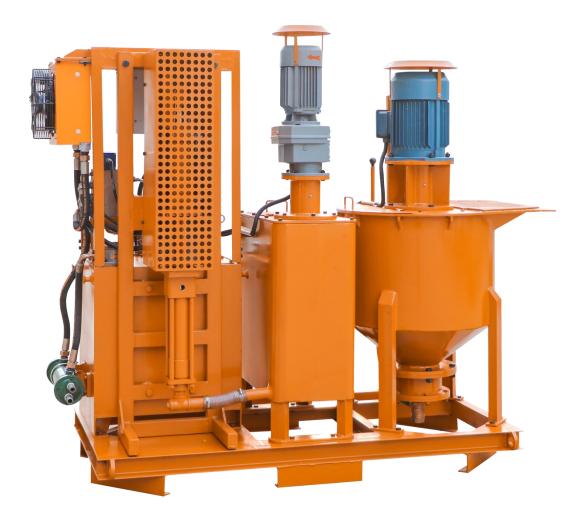

# LGP100/150/20PI-E Colloidal grout mixing plant

#### **Product Description**

LGP100/150/20PI-E Colloidal grout mixing plant is a combination of mixer, agitator and grout pump in one base frame. It is mainly used to be made and grouted the cement slurry in the highway, railway, hydropower, construction, mining and other ground and underground construction applications.

High-speed, high-shear colloidal mixer causes a vortex flow to ensure mix quickly and evenly. Water, cement or bentonite is quickly mixed into homogeneous slurry. Then the mixed slurry was delivered to the agitator. Grout pump injects from the mixing drum (storage tank). This ensures a continuous mixing and grouting operations. The grouting plant is hydraulic drive with electric motor. Grouting pressure and displacement is adjustable. Compact size and it is easy to operate. It also takes up a small space.