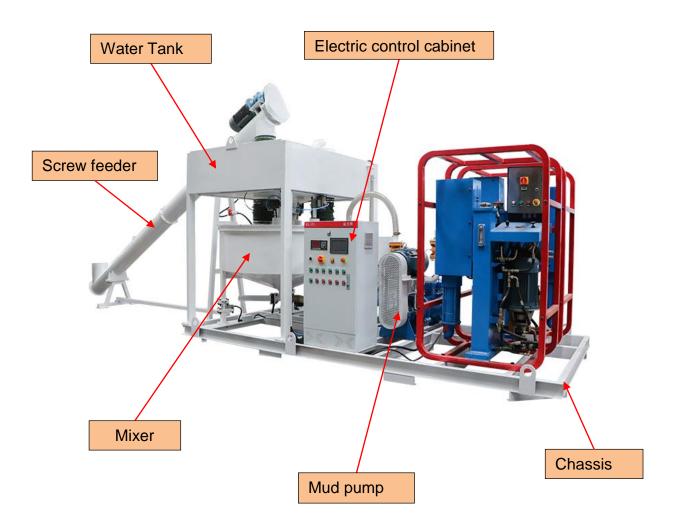

#### ◆ Detail Part

High speed eddy current mixer ensures fast and even mixing. Water, cement is quickly mixed into a uniform slurry. The grout is then transferred to the grouting pump, which ensures continuous mixing and grout operations. The machine is integrated with the load cell, PLC, can freely adjust the proportion of water, cement, additives, can be set according to the formula of automatic configuration of materials, greatly improve the work efficiency.