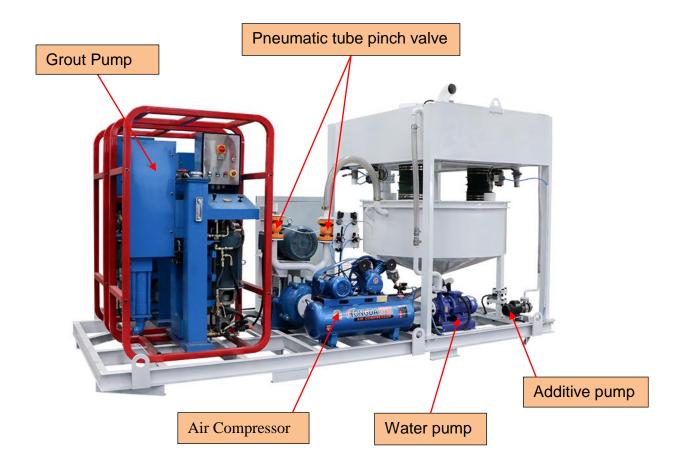

### **♦** Other Pictures

High speed eddy current mixer ensures fast and even mixing. Water, cement is quickly mixed into a uniform slurry. The grout is then transferred to the grouting pump, which ensures continuous mixing and grout operations. The machine is integrated with the load cell, PLC, can freely adjust the proportion of water, cement, additives, can be set according to the formula of automatic configuration of materials, greatly improve the work efficiency.