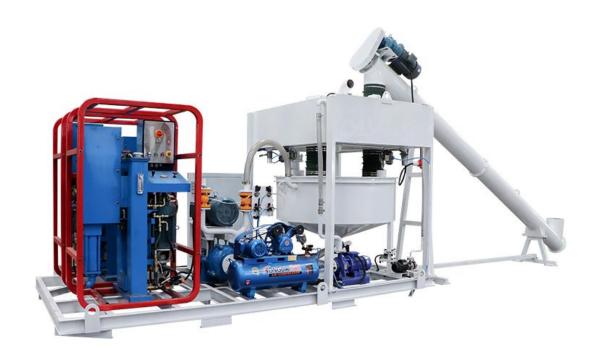

# LGP1000/2X75/100PI-E Automatic grout mixing with pumping equipment

#### **♦** Product Description:

LGP1000/2X75/100PI-E Automatic Grouting Equipment is a combination of mixer, circulating pump and grouting pump. It is mainly used for making cement slurry, etc., which is applied to surface/underground construction, such as highway, railway, hydropower, construction, mining, etc.

High speed eddy current mixer ensures fast and even mixing. Water, cement is quickly mixed into a uniform slurry. The grout is then transferred to the grouting pump, which ensures continuous mixing and grout operations. The machine is integrated with the load cell, PLC, can freely adjust the proportion of water, cement, additives, can be set according to the formula of automatic configuration of materials, greatly improve the work efficiency.

## **♦** Product Specification

| Name                                                  |                 | Data                                               |
|-------------------------------------------------------|-----------------|----------------------------------------------------|
| Туре                                                  |                 | LGP1000/2X75/100PI-E                               |
| Max. Mixing Capacity                                  |                 | 10m3/h                                             |
| Grouting Pump                                         |                 | 2X75L/min@5MPa                                     |
| Mixer                                                 | Capacity        | 1000L                                              |
|                                                       | W/C ratio       | 0.5~1                                              |
| Circulating<br>Pump                                   | Power           | 15KW                                               |
|                                                       | Rate Rev.       | 1800r/min                                          |
|                                                       | Flow            | 1100L/min                                          |
| Screw feeder                                          | Power           | 7.5KW                                              |
|                                                       | Delivery volume | 50t/h                                              |
| Water pump                                            | Mode            | ISW50-160(2.2KW)                                   |
|                                                       | Flow@head       | 8.3m3/h@30.2m                                      |
| Additive pump                                         | Mode            | ISW50-125(0.25KW)                                  |
|                                                       | Flow@head       | 2m3/h@10m                                          |
| Air compressor                                        | Mode            | VA80-3KW                                           |
|                                                       | Exhaust volume  | 0.3m3/min                                          |
| Power requirements                                    |                 | Voltage 3 Phase 380V,50Hz                          |
| Dimension                                             |                 | 3600×2060×2520mm<br>(Screw feeder is not included) |
| Weight                                                |                 | 2820Kg                                             |
| Note: We can customize according to your requirements |                 |                                                    |