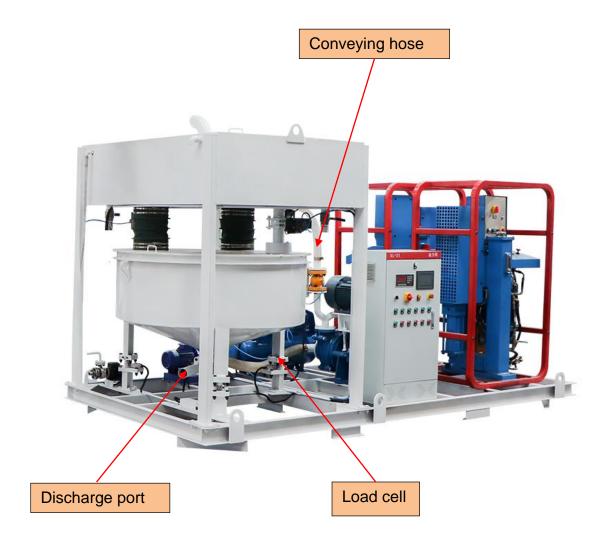

### **♦** Other Pictures

High speed eddy current mixer ensures fast and even mixing. Water, cement is quickly mixed into a uniform slurry. The grout is then transferred to the grouting pump, which ensures continuous mixing and grout operations. The machine is integrated with the load cell, PLC, can freely adjust the proportion of water, cement, additives, can be set according to the formula of automatic configuration of materials, greatly improve the work efficiency.