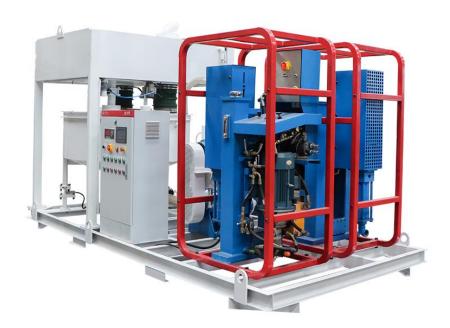

| Mode            | VA80-3KW                                           |
|                                                       | Exhaust volume  | 0.3m3/min                                          |
| Power requirements                                    |                 | Voltage 3 Phase 380V,50Hz                          |
| Dimension                                             |                 | 3600×2060×2520mm<br>(Screw feeder is not included) |
| Weight                                                |                 | 2820Kg                                             |
| Note: We can customize according to your requirements |                 |                                                    |



#### ◆ Detail Part













### **♦** Other Pictures















## Zhengzhou Lead Equipment Co., Ltd.

Add: Xisihuan Ring-Road East, Tielu, Xiliu lake sub-district, Zhongyuan District, Zhengzhou, Henan

Web: https://www.leadcrete.net E-Mail: sales1@leadcrete.com