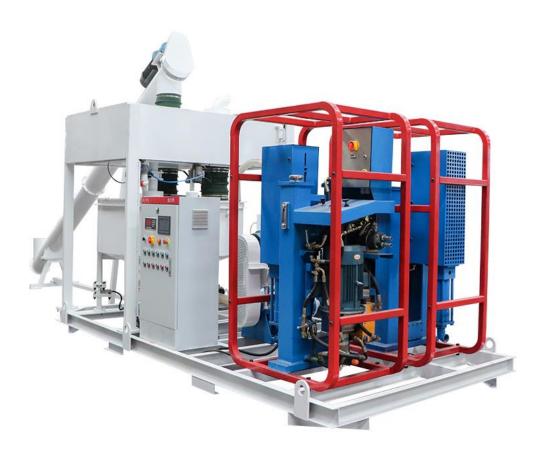

# LGP1000/2X75/100PI-E Automatic grout mixing with pumping equipment

#### **♦** Product Description:

LGP1000/2X75/100PI-E Automatic Grouting Equipment is a combination of mixer, circulating pump and grouting pump. It is mainly used for making cement slurry, etc., which is applied to surface/underground construction, such as highway, railway, hydropower, construction, mining, etc.

High speed eddy current mixer ensures fast and even mixing. Water, cement is quickly mixed into a uniform slurry. The grout is then transferred to the grouting pump, which ensures continuous mixing and grout operations. The machine is integrated with the load cell, PLC, can freely adjust the proportion of water, cement, additives, can be set according to the formula of automatic configuration of materials, greatly improve the work efficiency.