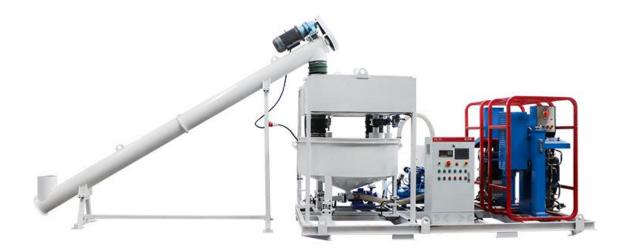

| Mode            | VA80-3KW                                           |
|                                                       | Exhaust volume  | 0.3m3/min                                          |
| Power requirements                                    |                 | Voltage 3 Phase 380V,50Hz                          |
| Dimension                                             |                 | 3600×2060×2520mm<br>(Screw feeder is not included) |
| Weight                                                |                 | 2820Kg                                             |
| Note: We can customize according to your requirements |                 |                                                    |



#### ◆ Detail Part













### **♦** Other Pictures















## Zhengzhou Lead Equipment Co., Ltd.

Add: Xisihuan Ring-Road East, Tielu, Xiliu lake sub-district, Zhongyuan District, Zhengzhou, Henan

Web: https://www.leadcrete.net E-Mail: sales1@leadcrete.com