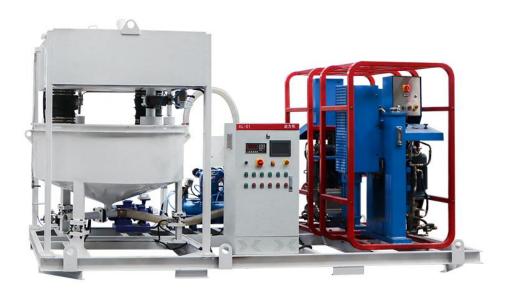

| Mode            | VA80-3KW                                           |
|                                                       | Exhaust volume  | 0.3m3/min                                          |
| Power requirements                                    |                 | Voltage 3 Phase 380V,50Hz                          |
| Dimension                                             |                 | 3600×2060×2520mm<br>(Screw feeder is not included) |
| Weight                                                |                 | 2820Kg                                             |
| Note: We can customize according to your requirements |                 |                                                    |



#### ◆ Detail Part













### **♦** Other Pictures















## Zhengzhou Lead Equipment Co., Ltd.

Add: Xisihuan Ring-Road East, Tielu, Xiliu lake sub-district, Zhongyuan District, Zhengzhou, Henan

Web: https://www.leadcrete.net E-Mail: sales1@leadcrete.com