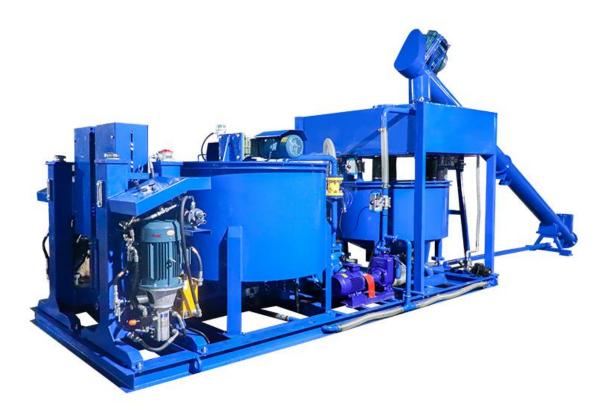

### Product Description

LGP1200/1200/2X75/100PI-E Automated mixing and grouting plant is a combination of a mixer, circulation pump and grouting pump. It is mainly used for making cement slurry, etc., which is applied to surface/underground construction, such as highway, railway, hydropower, construction, mining, etc.

High-speed eddy current mixer ensures fast and even mixing. Water and cement are quickly mixed into a uniform slurry. The grout is then transferred to the grouting pump, which ensures continuous mixing and grout operations. The machine is integrated with the distributor, PLC, can freely adjust the proportion of water, cement, and additives, and can be set according to the formula of automatic configuration of materials, greatly improving the work efficiency.