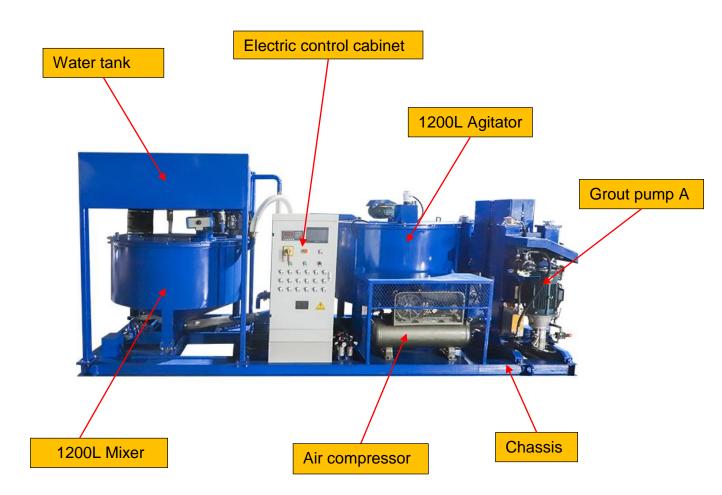

| 100mm                        |
|                                 | Piston stroke          | 150mm                        |
|                                 | Low pressure@Flow      | 0-50bar@0-75L/min            |
|                                 | High pressure@Flow     | 0-100bar@0-40L/min           |
|                                 | Power                  | 11Kw                         |
| Dimension(without screw feeder) |                        | 4770×2250×2370mm             |
| Weight                          |                        | 3880Kg                       |
| Note                            | : We can customize acc | ording to your requirements. |

Copyright©Zhengzhou Lead Equipment Co., Ltd. Rev. LGP1200/1200/2X75/100PI-E Catalogue-eng./10/18





### Detail Part



















### ♦ Other Pictures





















## Zhengzhou Lead Equipment Co., Ltd.

Add: Xisihuan Ring-Road East, Tielu, Xiliu lake sub-district, Zhongyuan District, Zhengzhou, Henan Web: https://www.leadcrete.net E-Mail: <u>sales1@leadcrete.com</u> TEL.: +86-371-63902781 FAX: +86-371-63526676