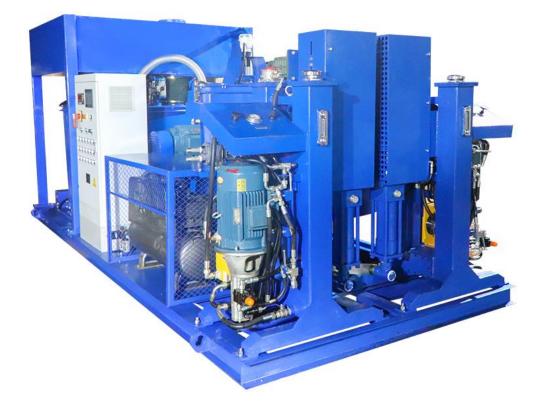

| Piston stroke          | 150mm                        |
|                                 | Low pressure@Flow      | 0-50bar@0-75L/min            |
|                                 | High pressure@Flow     | 0-100bar@0-40L/min           |
|                                 | Power                  | 11Kw                         |
| Dimension(without screw feeder) |                        | 4770×2250×2370mm             |
| Weight                          |                        | 3880Kg                       |
| Note                            | : We can customize acc | ording to your requirements. |

Copyright©Zhengzhou Lead Equipment Co., Ltd. Rev. LGP1200/1200/2X75/100PI-E Catalogue-eng./10/18





### Detail Part



















### ♦ Other Pictures





















## Zhengzhou Lead Equipment Co., Ltd.

Add: Xisihuan Ring-Road East, Tielu, Xiliu lake sub-district, Zhongyuan District, Zhengzhou, Henan Web: https://www.leadcrete.net E-Mail: <u>sales1@leadcrete.com</u> TEL.: +86-371-63902781 FAX: +86-371-63526676