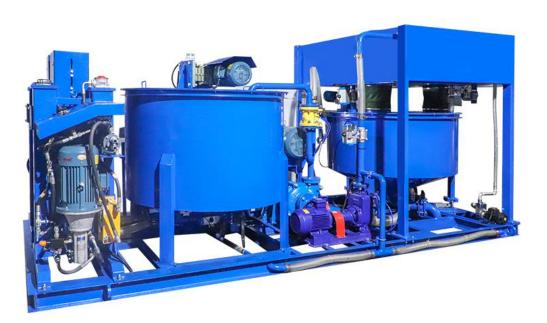

### Product Description

LGP1200/1200/2X75/100PI-E Automated mixing and grouting plant is a combination of a mixer, circulation pump and grouting pump. It is mainly used for making cement slurry, etc., which is applied to surface/underground construction, such as highway, railway, hydropower, construction, mining, etc.

High-speed eddy current mixer ensures fast and even mixing. Water and cement are quickly mixed into a uniform slurry. The grout is then transferred to the grouting pump, which ensures continuous mixing and grout operations. The machine is integrated with the distributor, PLC, can freely adjust the proportion of water, cement, and additives, and can be set according to the formula of automatic configuration of materials, greatly improving the work efficiency.

## Product Specification

| Name                            |                        | Data                         |
|---------------------------------|------------------------|------------------------------|
| Model                           |                        | LGP1200/1200/2X75/100PI-E    |
| Mixer                           | Capacity               | 1200L                        |
|                                 | W/C ratio              | 0.5~1                        |
| Agitator                        | Capacity               | 1200L                        |
|                                 | Power                  | 3.0Kw                        |
| Circulation<br>pump             | Power                  | 15KW                         |
|                                 | Rate Rev.              | 1800r/min                    |
|                                 | Flow                   | 850L/min                     |
| Screw<br>feeder                 | Power                  | 7.5KW                        |
|                                 | Delivery volume        | 40t/h                        |
| Water<br>supply                 | Tank capacity          | 950L                         |
|                                 | Water pump             | 50ZX20-30 (4.0KW)            |
|                                 | Flow@head              | 20m3/h@30m                   |
| Additive<br>supply              | Tank capacity          | 150L                         |
|                                 | Additive pump          | 25SFBX-8 (0.25KW)            |
|                                 | Flow@head              | 2m3/h@8m                     |
| Air Supply                      | Air compressor         | V-0.25/8 (2.2KW)             |
|                                 | Exhaust volume         | 0.25m3/min                   |
| Grouting<br>pump<br>(2X1set)    | Model                  | LGH75/100PI-E                |
|                                 | Piston diameter        | 100mm                        |
|                                 | Piston stroke          | 150mm                        |
|                                 | Low pressure@Flow      | 0-50bar@0-75L/min            |
|                                 | High pressure@Flow     | 0-100bar@0-40L/min           |
|                                 | Power                  | 11Kw                         |
| Dimension(without screw feeder) |                        | 4770×2250×2370mm             |
| Weight                          |                        | 3880Kg                       |
| Note                            | : We can customize acc | ording to your requirements. |