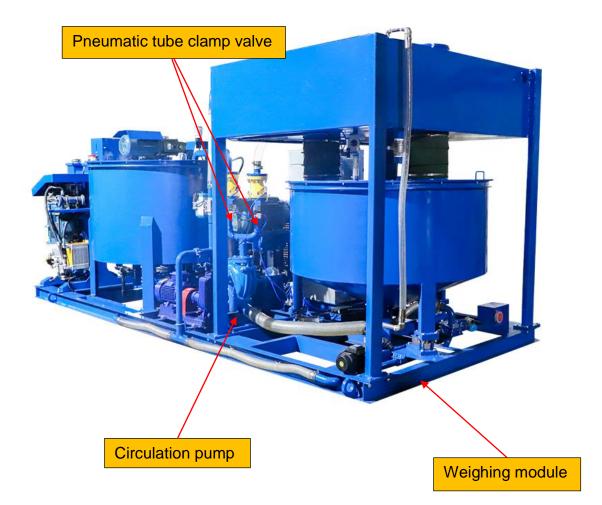

|
|                                 | Piston stroke          | 150mm                        |
|                                 | Low pressure@Flow      | 0-50bar@0-75L/min            |
|                                 | High pressure@Flow     | 0-100bar@0-40L/min           |
|                                 | Power                  | 11Kw                         |
| Dimension(without screw feeder) |                        | 4770×2250×2370mm             |
| Weight                          |                        | 3880Kg                       |
| Note                            | : We can customize acc | ording to your requirements. |

Copyright©Zhengzhou Lead Equipment Co., Ltd. Rev. LGP1200/1200/2X75/100PI-E Catalogue-eng./10/18





### Detail Part



















### ♦ Other Pictures





















## Zhengzhou Lead Equipment Co., Ltd.

Add: Xisihuan Ring-Road East, Tielu, Xiliu lake sub-district, Zhongyuan District, Zhengzhou, Henan Web: https://www.leadcrete.net E-Mail: <u>sales1@leadcrete.com</u> TEL.: +86-371-63902781 FAX: +86-371-63526676