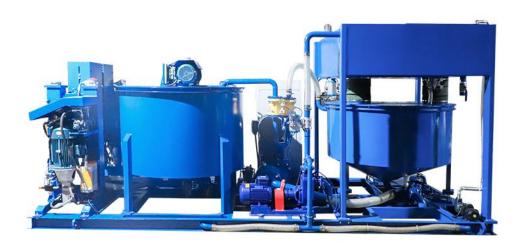

| Piston stroke          | 150mm                        |
|                                 | Low pressure@Flow      | 0-50bar@0-75L/min            |
|                                 | High pressure@Flow     | 0-100bar@0-40L/min           |
|                                 | Power                  | 11Kw                         |
| Dimension(without screw feeder) |                        | 4770×2250×2370mm             |
| Weight                          |                        | 3880Kg                       |
| Note                            | : We can customize acc | ording to your requirements. |

Copyright©Zhengzhou Lead Equipment Co., Ltd. Rev. LGP1200/1200/2X75/100PI-E Catalogue-eng./10/18





### Detail Part



















### ♦ Other Pictures





















## Zhengzhou Lead Equipment Co., Ltd.

Add: Xisihuan Ring-Road East, Tielu, Xiliu lake sub-district, Zhongyuan District, Zhengzhou, Henan Web: https://www.leadcrete.net E-Mail: <u>sales1@leadcrete.com</u> TEL.: +86-371-63902781 FAX: +86-371-63526676