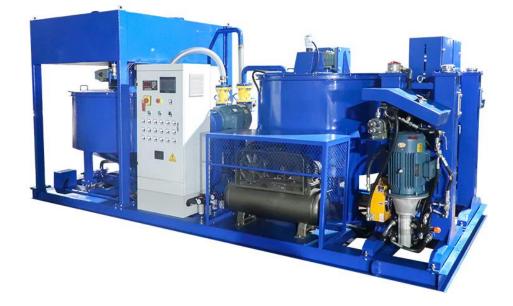

| Piston stroke          | 150mm                        |
|                                 | Low pressure@Flow      | 0-50bar@0-75L/min            |
|                                 | High pressure@Flow     | 0-100bar@0-40L/min           |
|                                 | Power                  | 11Kw                         |
| Dimension(without screw feeder) |                        | 4770×2250×2370mm             |
| Weight                          |                        | 3880Kg                       |
| Note                            | : We can customize acc | ording to your requirements. |

Copyright©Zhengzhou Lead Equipment Co., Ltd. Rev. LGP1200/1200/2X75/100PI-E Catalogue-eng./10/18





### Detail Part



















### ♦ Other Pictures





















## Zhengzhou Lead Equipment Co., Ltd.

Add: Xisihuan Ring-Road East, Tielu, Xiliu lake sub-district, Zhongyuan District, Zhengzhou, Henan Web: https://www.leadcrete.net E-Mail: <u>sales1@leadcrete.com</u> TEL.: +86-371-63902781 FAX: +86-371-63526676