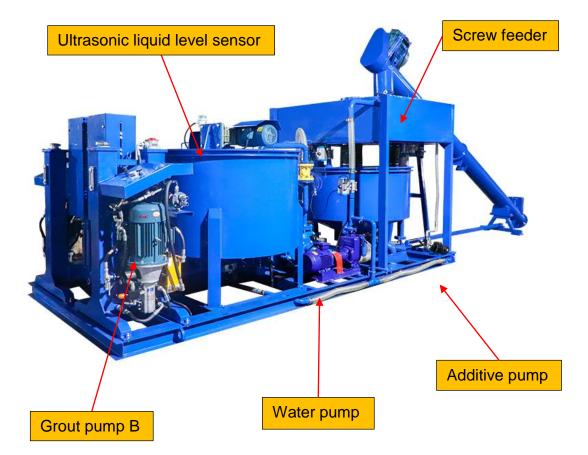

00mm                        |
|                                 | Piston stroke          | 150mm                        |
|                                 | Low pressure@Flow      | 0-50bar@0-75L/min            |
|                                 | High pressure@Flow     | 0-100bar@0-40L/min           |
|                                 | Power                  | 11Kw                         |
| Dimension(without screw feeder) |                        | 4770×2250×2370mm             |
| Weight                          |                        | 3880Kg                       |
| Note                            | : We can customize acc | ording to your requirements. |

Copyright©Zhengzhou Lead Equipment Co., Ltd. Rev. LGP1200/1200/2X75/100PI-E Catalogue-eng./10/18





### Detail Part



















### ♦ Other Pictures





















## Zhengzhou Lead Equipment Co., Ltd.

Add: Xisihuan Ring-Road East, Tielu, Xiliu lake sub-district, Zhongyuan District, Zhengzhou, Henan Web: https://www.leadcrete.net E-Mail: <u>sales1@leadcrete.com</u> TEL.: +86-371-63902781 FAX: +86-371-63526676