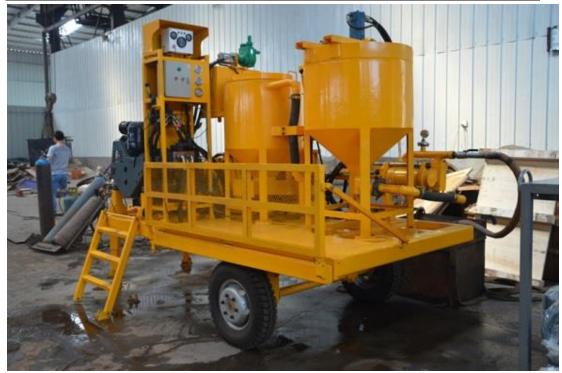

# LGP200/300/100PI-D Grout mixing plant for sale

## **Description**

The LGP200/300/100PI-D grout station is combination of mixer, agitator and hydraulic plunger grout pump in one plant. Mainly suitable for mixing and pumping water, cement, sand, bentonite, filler, clay power, silicates and other additives.

#### **Feature**

1. Deutz diesel engine.

- 2. It is combination of mixer, agitator and hydraulic grout pump in one base frame.
- 3. Yuken reversing valve for hydraulic system of grout pump.
- 4. Butterfly valve of mixer and agitator.
- 5. Linked switch between mixer and agitator.
- 6. Oil temperature gauge can automatically control cooler fan working in normal temperature range, if temperature is too high, the machine will stop work automatically.

#### **Technical data**

| Description                    | Data               |
|--------------------------------|--------------------|
| Grout mixing plant type        | LGP200/300/100PI-D |
| Mixer Volume                   | 200L               |
| Mixer production(w/c ratio=1)  | 4m3/h              |
| Circulation capacity           | 1100l/min          |
| Suitable W/C Ratio             | 0.5 to 1           |
| Mixer hydraulic motor          | 1450rpm            |
| Agitator Volume                | 300L               |
| Agitator hydraulic motor speed | 36rpm              |
| Water tank                     | 60L                |
| Grout Pump Type                | LGH90              |
| Grout pump output(Max.)        | 100L/min           |