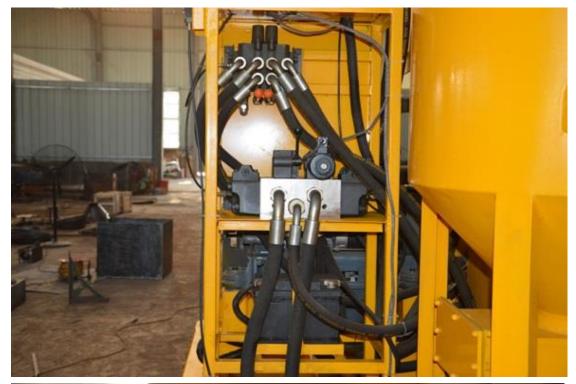

#### **Feature**

1. Deutz diesel engine.

- 2. It is combination of mixer, agitator and hydraulic grout pump in one base frame.
- 3. Yuken reversing valve for hydraulic system of grout pump.
- 4. Butterfly valve of mixer and agitator.
- 5. Linked switch between mixer and agitator.
- 6. Oil temperature gauge can automatically control cooler fan working in normal temperature range, if temperature is too high, the machine will stop work automatically.