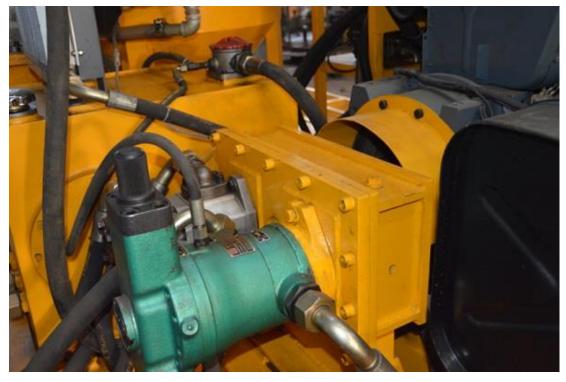

#### **Feature**

1. Deutz diesel engine.

- 2. It is combination of mixer, agitator and hydraulic grout pump in one base frame.
- 3. Yuken reversing valve for hydraulic system of grout pump.
- 4. Butterfly valve of mixer and agitator.
- 5. Linked switch between mixer and agitator.
- 6. Oil temperature gauge can automatically control cooler fan working in normal temperature range, if temperature is too high, the machine will stop work automatically.