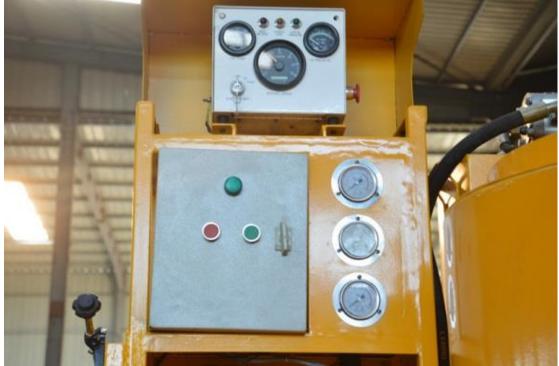

#### **Feature**

1. Deutz diesel engine.

- 2. It is combination of mixer, agitator and hydraulic grout pump in one base frame.
- 3. Yuken reversing valve for hydraulic system of grout pump.
- 4. Butterfly valve of mixer and agitator.
- 5. Linked switch between mixer and agitator.
- 6. Oil temperature gauge can automatically control cooler fan working in normal temperature range, if temperature is too high, the machine will stop work automatically.