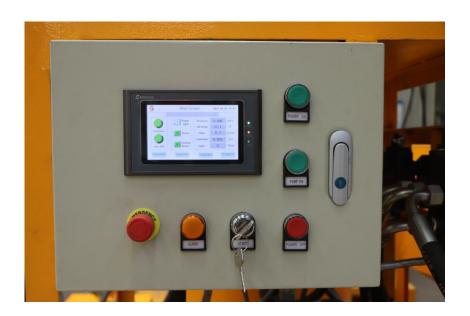

## **Main component**

PLC and HMI (Human Machine Interaction) control

Solid state relay