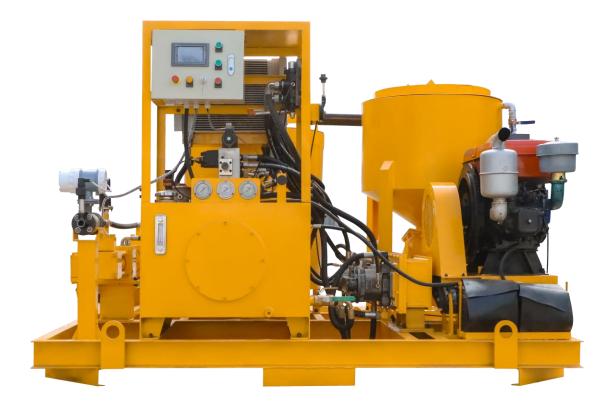

## **Product Description**

LGP220/350/50DPI-D Grouting plant and equipment is an updated machine, based on our existing grouting station, as well as, is a combination of mixer, agitator and grout pump in one base frame. It is mainly used to be made bentonite slurry, cement slurry, etc., in the application highway, railway, hydropower, construction, mining and other ground and underground construction.

High-speed, high-shear colloidal mixer cause a vortex flow to ensures mix quickly and evenly. Water, cement or bentonite is quickly mixed into a homogeneous slurry. Then the mixed slurry was delivered to the agitator. Grout pump injects from the mixing drum (storage tank). This ensures a continuous mixing and grouting operations. The grouting plant is hydraulic drive with electric motor. Grouting pressure and displacement is adjustable. Compact size and it is easy to operate. It also takes up a small space.

#### **Main Features**

- ◆ Double cylinders piston pump with single acting to ensure the continuous slurry flowing (small pulse) and not easily leaking compared with the double acting piston pump.
- Grouting pressure and displacement is adjustable.
- ◆ The function switch between mixer and agitator is realized by using squeeze switch.
- With pressure, hydraulic oil temperature and flow sensors, over hydraulic oil temperature protection.
- Diesel and full hydraulic driven.
- ◆ PLC and HMI control.
- Solid state relay.
- Up to 5mm particle size.
- Air cooling and water cooling for the hydraulic.
- ◆ The grouting/ injection recorder with computer is optional.

## **Specification**

| Name          |               | Data                                            |
|---------------|---------------|-------------------------------------------------|
| Туре          |               | LGP220/350/50DPI-D Grouting plant and equipment |
| Mixer         | Volume        | 220L                                            |
|               | Speed         | 1500rpm                                         |
| Agitator      | Volume        | 350L                                            |
|               | Speed         | 36rpm                                           |
| Grouting pump | Pump pressure | 0-30bar                                         |
|               | Pump output   | 0-50L/min                                       |
| Dimension     | Dimension     | 2400×2000×1620mm                                |
|               | Weight        | 1550kg                                          |