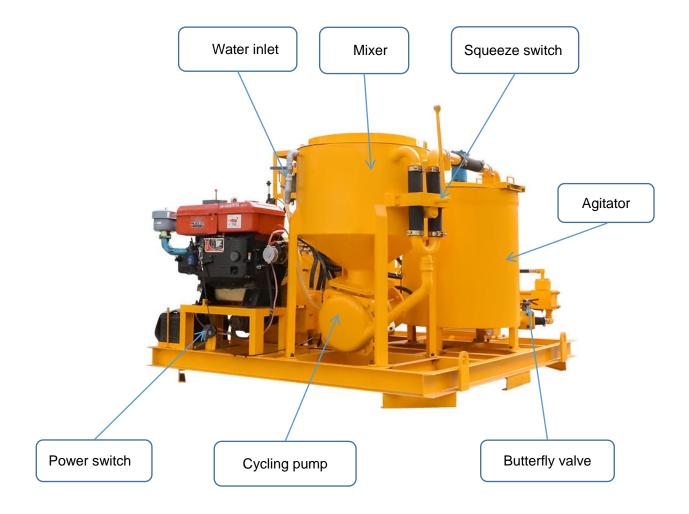

High-speed, high-shear colloidal mixer cause a vortex flow to ensures mix quickly and evenly. Water, cement or bentonite is quickly mixed into a homogeneous slurry. Then the mixed slurry was delivered to the agitator. Grout pump injects from the mixing drum (storage tank). This ensures a continuous mixing and grouting operations. The grouting plant is hydraulic drive with electric motor. Grouting pressure and displacement is adjustable. Compact size and it is easy to operate. It also takes up a small space.

#### **Main Features**

- ◆ Double cylinders piston pump with single acting to ensure the continuous slurry flowing (small pulse) and not easily leaking compared with the double acting piston pump.
- Grouting pressure and displacement is adjustable.
- ◆ The function switch between mixer and agitator is realized by using squeeze switch.
- With pressure, hydraulic oil temperature and flow sensors, over hydraulic oil temperature protection.
- Diesel and full hydraulic driven.
- ◆ PLC and HMI control.
- Solid state relay.
- Up to 5mm particle size.
- Air cooling and water cooling for the hydraulic.
- ◆ The grouting/ injection recorder with computer is optional.