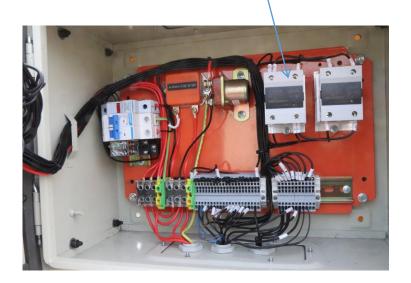

## **Main component**

PLC and HMI (Human Machine Interaction) control

Solid state relay