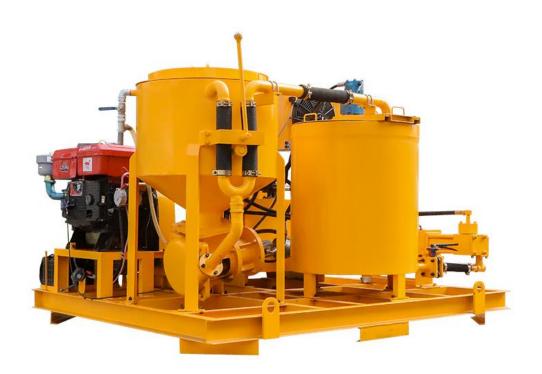

## **Product Description**

LGP220/350/50DPI-D Grouting plant and equipment is an updated machine, based on our existing grouting station, as well as, is a combination of mixer, agitator and grout pump in one base frame. It is mainly used to be made bentonite slurry, cement slurry, etc., in the application highway, railway, hydropower, construction, mining and other ground and underground construction.

High-speed, high-shear colloidal mixer cause a vortex flow to ensures mix quickly and evenly. Water, cement or bentonite is quickly mixed into a homogeneous slurry. Then the mixed slurry was delivered to the agitator. Grout pump injects from the mixing drum (storage tank). This ensures a continuous mixing and grouting operations. The grouting plant is hydraulic drive with electric motor. Grouting pressure and displacement is adjustable. Compact size and it is easy to operate. It also takes up a small space.

## **Specification**

| Name          |               | Data                                            |
|---------------|---------------|-------------------------------------------------|
| Туре          |               | LGP220/350/50DPI-D Grouting plant and equipment |
| Mixer         | Volume        | 220L                                            |
|               | Speed         | 1500rpm                                         |
| Agitator      | Volume        | 350L                                            |
|               | Speed         | 36rpm                                           |
| Grouting pump | Pump pressure | 0-30bar                                         |
|               | Pump output   | 0-50L/min                                       |
| Dimension     | Dimension     | 2400×2000×1620mm                                |
|               | Weight        | 1550kg                                          |