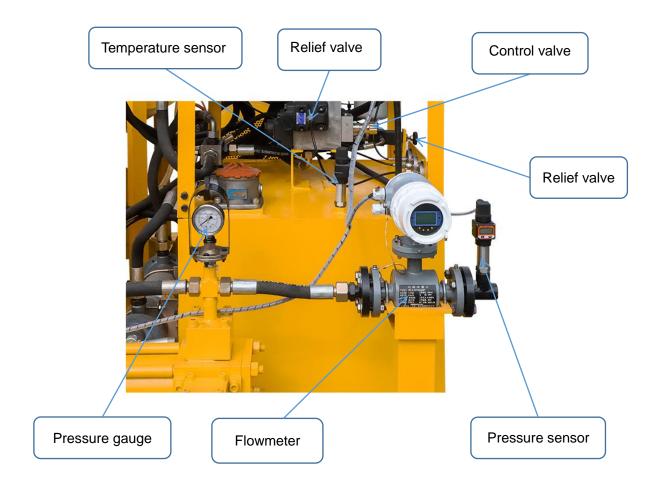

#### **Main Features**

- ◆ Double cylinders piston pump with single acting to ensure the continuous slurry flowing (small pulse) and not easily leaking compared with the double acting piston pump.
- Grouting pressure and displacement is adjustable.
- ◆ The function switch between mixer and agitator is realized by using squeeze switch.
- With pressure, hydraulic oil temperature and flow sensors, over hydraulic oil temperature protection.
- Diesel and full hydraulic driven.
- ◆ PLC and HMI control.
- Solid state relay.
- Up to 5mm particle size.
- Air cooling and water cooling for the hydraulic.
- ◆ The grouting/ injection recorder with computer is optional.