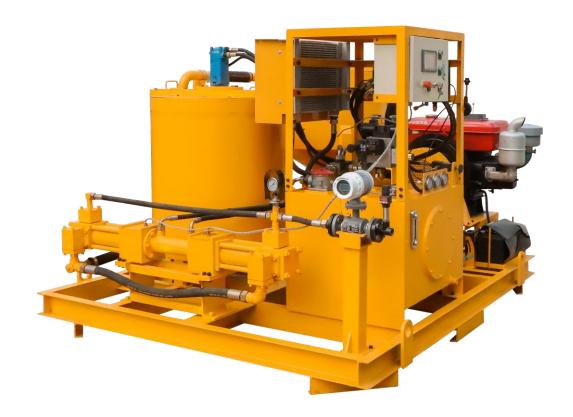

## **Product Description**

LGP220/350/50DPI-D Grouting plant and equipment is an updated machine, based on our existing grouting station, as well as, is a combination of mixer, agitator and grout pump in one base frame. It is mainly used to be made bentonite slurry, cement slurry, etc., in the application highway, railway, hydropower, construction, mining and other ground and underground construction.

High-speed, high-shear colloidal mixer cause a vortex flow to ensures mix quickly and evenly. Water, cement or bentonite is quickly mixed into a homogeneous slurry. Then the mixed slurry was delivered to the agitator. Grout pump injects from the mixing drum (storage tank). This ensures a continuous mixing and grouting operations. The grouting plant is hydraulic drive with electric motor. Grouting pressure and displacement is adjustable. Compact size and it is easy to operate. It also takes up a small space.