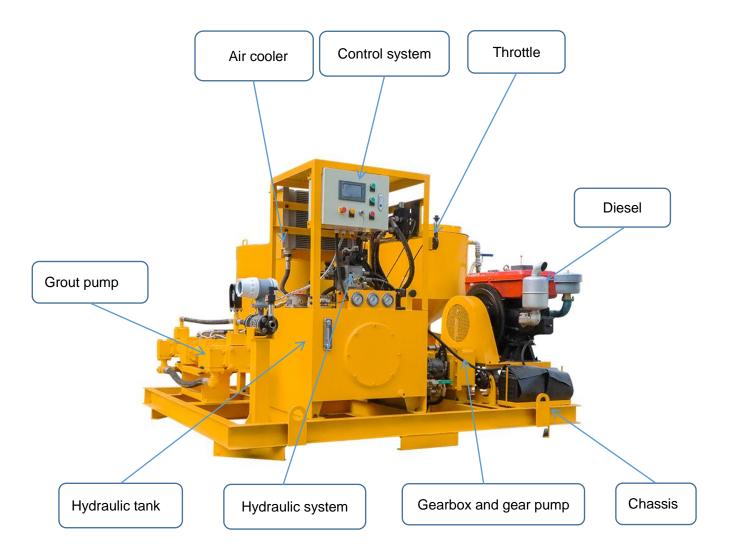

High-speed, high-shear colloidal mixer cause a vortex flow to ensures mix quickly and evenly. Water, cement or bentonite is quickly mixed into a homogeneous slurry. Then the mixed slurry was delivered to the agitator. Grout pump injects from the mixing drum (storage tank). This ensures a continuous mixing and grouting operations. The grouting plant is hydraulic drive with electric motor. Grouting pressure and displacement is adjustable. Compact size and it is easy to operate. It also takes up a small space.

#### **Main Features**

- ◆ Double cylinders piston pump with single acting to ensure the continuous slurry flowing (small pulse) and not easily leaking compared with the double acting piston pump.
- Grouting pressure and displacement is adjustable.
- ◆ The function switch between mixer and agitator is realized by using squeeze switch.
- With pressure, hydraulic oil temperature and flow sensors, over hydraulic oil temperature protection.
- Diesel and full hydraulic driven.
- ◆ PLC and HMI control.
- Solid state relay.
- Up to 5mm particle size.
- Air cooling and water cooling for the hydraulic.
- ◆ The grouting/ injection recorder with computer is optional.

## **Main component**

PLC and HMI (Human Machine Interaction) control

Solid state relay