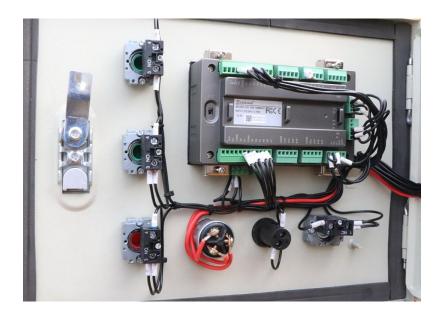

## **Main component**

PLC and HMI (Human Machine Interaction) control

Solid state relay