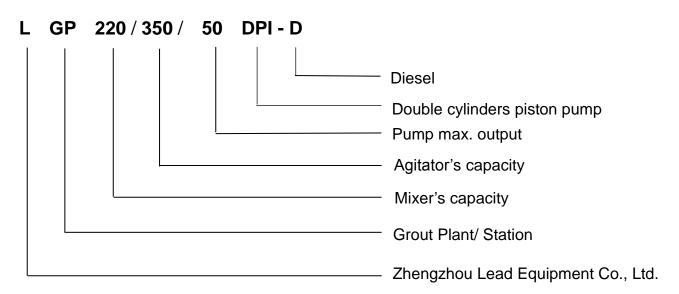

d displacement is adjustable. Compact size and it is easy to operate. It also takes up a small space.

#### **Main Features**

- ◆ Double cylinders piston pump with single acting to ensure the continuous slurry flowing (small pulse) and not easily leaking compared with the double acting piston pump.
- Grouting pressure and displacement is adjustable.
- ◆ The function switch between mixer and agitator is realized by using squeeze switch.
- With pressure, hydraulic oil temperature and flow sensors, over hydraulic oil temperature protection.
- Diesel and full hydraulic driven.
- ◆ PLC and HMI control.
- Solid state relay.
- Up to 5mm particle size.
- Air cooling and water cooling for the hydraulic.
- ◆ The grouting/ injection recorder with computer is optional.





### **Model Definition**



## **Specification**

| Name          |               | Data                                            |
|---------------|---------------|-------------------------------------------------|
| Туре          |               | LGP220/350/50DPI-D Grouting plant and equipment |
| Mixer         | Volume        | 220L                                            |
|               | Speed         | 1500rpm                                         |
| Agitator      | Volume        | 350L                                            |
|               | Speed         | 36rpm                                           |
| Grouting pump | Pump pressure | 0-30bar                                         |
|               | Pump output   | 0-50L/min                                       |
| Dimension     | Di