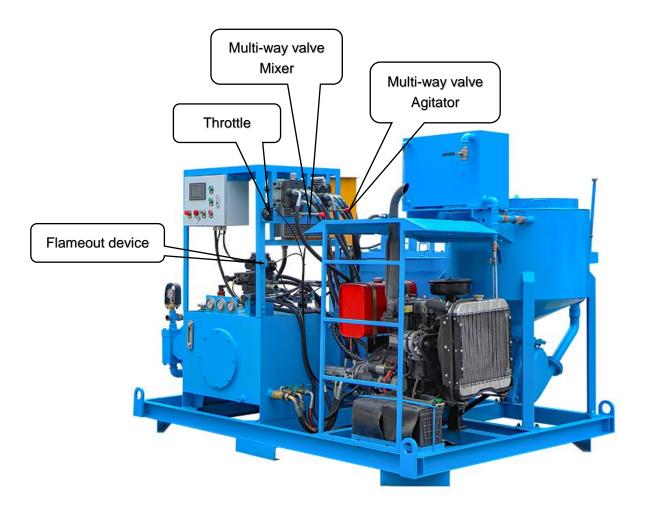

#### **Product Description**

LGP250/350/100DPI-D Grout plant for foundation and micropileis an updated machine, based on the existing grouting station, as well as, is a combination of mixer, agitator and grout pump in one base frame. It is mainly used to be made bentonite slurry, cement slurry, etc., in the application highway, railway, hydropower, construction, mining and other ground and underground construction.

High-Speed, High-Shear Colloidal Mixer cause a vortex flow to ensure mix quickly and evenly. Water, cement or bentonite is quickly mixed into a homogeneous slurry. Then the mixed slurry was delivered to the agitator. Grout pump injects from the mixing drum (storage tank). This ensures a continuous mixing and grouting operations. The grouting plant is hydraulic drive with electric motor. Grouting pressure and displacement is adjustable. Compact size and it is easy to operate. It also takes up a small space.

#### **Main Features**

- Diesel and full hydraulic driven.
- PLC and HMI control.
- Mixer and agitator switch is a squeeze handle that is easy to operate and reliable.
- ◆ Double cylinders piston pump to ensure the continuous slurry flowing (small pulse) and not easily leaking compared with the double acting piston pump.
- Grouting pressure and output are step-less adjustable.
- Over hydraulic oil temperature protection.
- With function of record and display grouting pump reciprocating times by a counter.
- Solid State Relay.