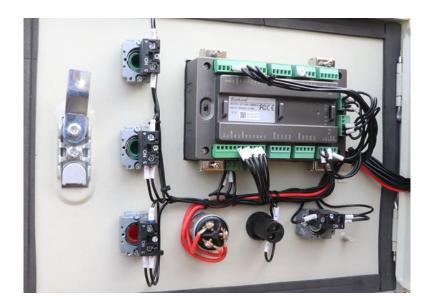

| LGP250/350/100DPI-D Grout Station  |
| Diesel engine |               | 25Kw@2200r/min                     |
| Mixer         | Volume        | 250L                               |
|               | Speed         | 1500rpm                            |
| Agitator      | Volume        | 350L                               |
|               | Speed         | 36rpm                              |
| Grouting pump | Туре          | Hydraulic Two Cylinder Piston Pump |
|               | Pump pressure | 0-100bar                           |
|               | Pump output   | 0-100L/min                         |
| Dimension     | Dimension     | 2500×2200×1820mm                   |
|               | Weight        | 1550kg                             |





# **Main component**























PLC and HMI (Human Machine Interaction) control

### Zhengzhou Lead Equipment Co., Ltd.

Add: Xisihuan Ring-Road East, Tielu, Xiliu lake sub-district,

Zhongyuan District, Zhengzhou, Henan

Web: https://www.leadcrete.com E-Mail: sales1@leadcrete.com

TEL.: +86-371-63902781 FAX: +86-371-63526676