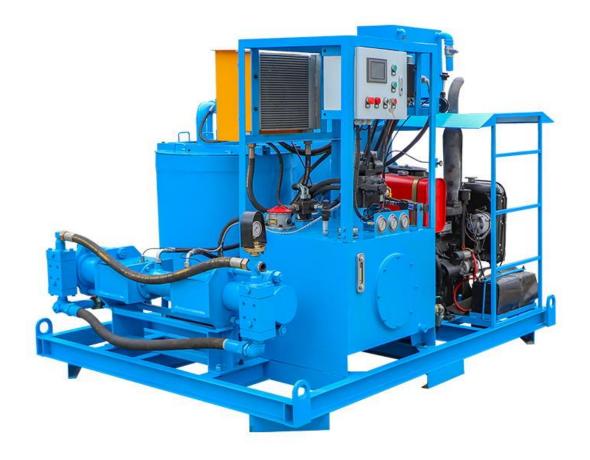

#### **Product Description**

LGP250/350/100DPI-D Grout plant for foundation and micropileis an updated machine, based on the existing grouting station, as well as, is a combination of mixer, agitator and grout pump in one base frame. It is mainly used to be made bentonite slurry, cement slurry, etc., in the application highway, railway, hydropower, construction, mining and other ground and underground construction.

High-Speed, High-Shear Colloidal Mixer cause a vortex flow to ensure mix quickly and evenly. Water, cement or bentonite is quickly mixed into a homogeneous slurry. Then the mixed slurry was delivered to the agitator. Grout pump injects from the mixing drum (storage tank). This ensures a continuous mixing and grouting operations. The grouting plant is hydraulic drive with electric motor. Grouting pressure and displacement is adjustable. Compact size and it is easy to operate. It also takes up a small space.