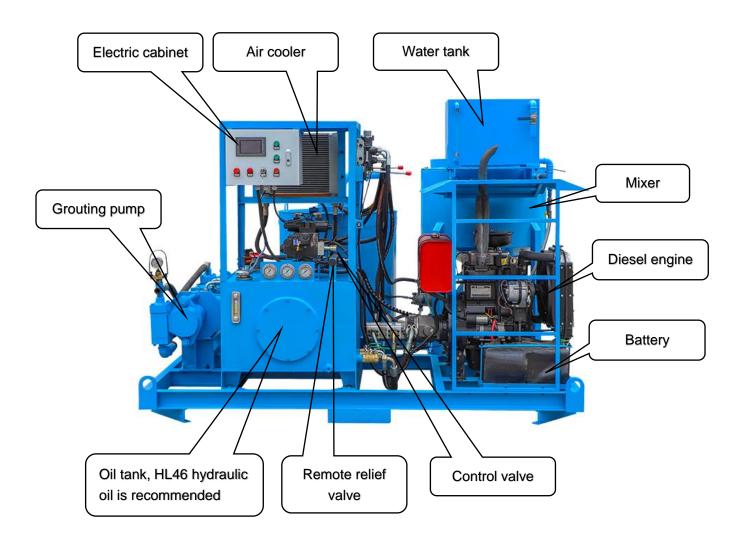

# **Main component**

PLC and HMI (Human Machine Interaction) control

#### **Main Features**

- Diesel and full hydraulic driven.
- PLC and HMI control.
- Mixer and agitator switch is a squeeze handle that is easy to operate and reliable.
- ◆ Double cylinders piston pump to ensure the continuous slurry flowing (small pulse) and not easily leaking compared with the double acting piston pump.
- Grouting pressure and output are step-less adjustable.
- Over hydraulic oil temperature protection.
- With function of record and display grouting pump reciprocating times by a counter.
- Solid State Relay.