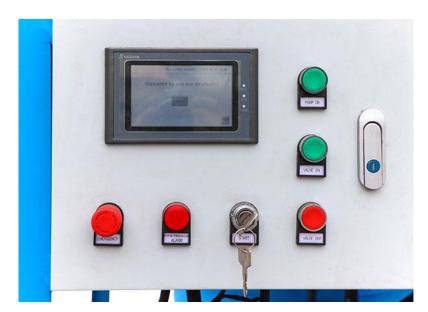

| LGP250/350/100DPI-D Grout Station  |
| Diesel engine |               | 25Kw@2200r/min                     |
| Mixer         | Volume        | 250L                               |
|               | Speed         | 1500rpm                            |
| Agitator      | Volume        | 350L                               |
|               | Speed         | 36rpm                              |
| Grouting pump | Туре          | Hydraulic Two Cylinder Piston Pump |
|               | Pump pressure | 0-100bar                           |
|               | Pump output   | 0-100L/min                         |
| Dimension     | Dimension     | 2500×2200×1820mm                   |
|               | Weight        | 1550kg                             |





# **Main component**























PLC and HMI (Human Machine Interaction) control

### Zhengzhou Lead Equipment Co., Ltd.

Add: Xisihuan Ring-Road East, Tielu, Xiliu lake sub-district,

Zhongyuan District, Zhengzhou, Henan

Web: https://www.leadcrete.com E-Mail: sales1@leadcrete.com

TEL.: +86-371-63902781 FAX: +86-371-63526676