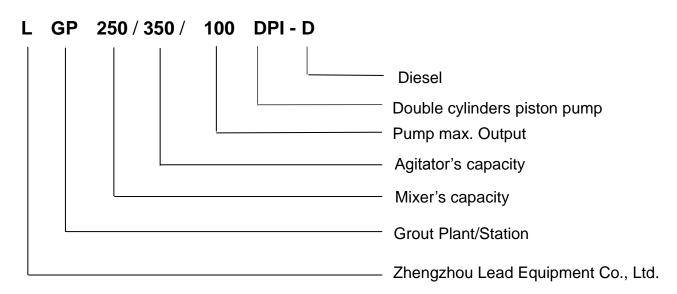

ensures a continuous mixing and grouting operations. The grouting plant is hydraulic drive with electric motor. Grouting pressure and displacement is adjustable. Compact size and it is easy to operate. It also takes up a small space.

#### **Main Features**

- Diesel and full hydraulic driven.
- PLC and HMI control.
- Mixer and agitator switch is a squeeze handle that is easy to operate and reliable.
- ◆ Double cylinders piston pump to ensure the continuous slurry flowing (small pulse) and not easily leaking compared with the double acting piston pump.
- Grouting pressure and output are step-less adjustable.
- Over hydraulic oil temperature protection.
- With function of record and display grouting pump reciprocating times by a counter.
- Solid State Relay.





### **Model Definition**



# **Specification**

| Name          |               | Data                               |
|---------------|---------------|------------------------------------|
| Туре          |               | LGP250/350/100DPI-D Grout Station  |
| Diesel engine |               | 25Kw@2200r/min                     |
| Mixer         | Volume        | 250L                               |
|               | Speed         | 1500rpm                            |
| Agitator      | Volume        | 350L                               |
|               | Speed         | 36rpm                              |
| Grouting pump | Туре          | Hydraulic Two Cylinder Piston Pump |
|               | Pump pressure | 0-100bar                           |
|               | Pump output   | 0-100L/min