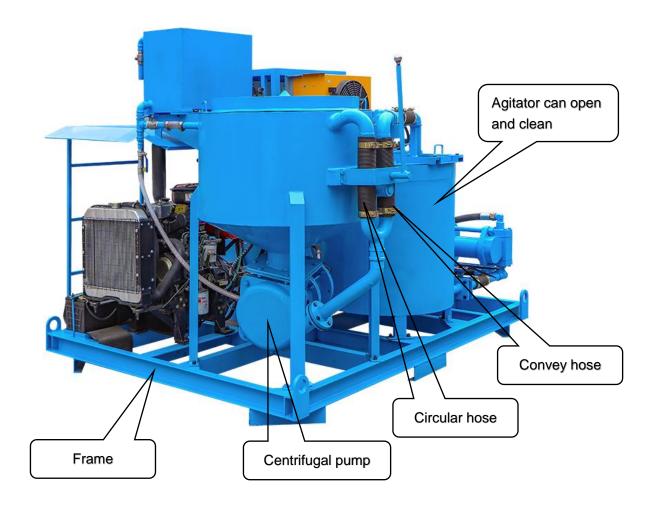

High-Speed, High-Shear Colloidal Mixer cause a vortex flow to ensure mix quickly and evenly. Water, cement or bentonite is quickly mixed into a homogeneous slurry. Then the mixed slurry was delivered to the agitator. Grout pump injects from the mixing drum (storage tank). This ensures a continuous mixing and grouting operations. The grouting plant is hydraulic drive with electric motor. Grouting pressure and displacement is adjustable. Compact size and it is easy to operate. It also takes up a small space.