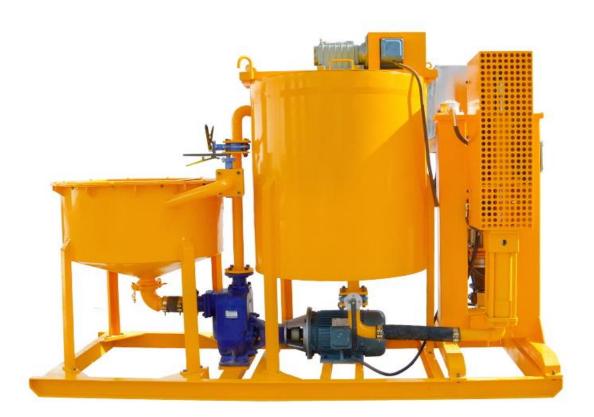

# LGP25070075PI-E Grout Injection Station

Copyright©Zhengzhou Lead Equipment Co., Ltd.

Description:

**LGP250/700/75PI-E** grout station is a combination of mixer, agitator and grout pump in one base frame. It is mainly used to be made bentonite slurry, cement slurry, etc., in the application highway, railway, hydropower, construction, mining and other ground and underground construction.

High speed vortex mixer ensures mix quickly and evenly. Water, cement or bentonite is quickly mixed into a homogeneous slurry. Then the mixed slurry was delivered to the agitator. Grout pump injects from the mixing drum (storage tank). This ensures a continuous mixing and grouting operations. The grouting plant is hydraulic drive with electric motor. Grouting pressure and displacement is adjustable. Compact size and it is easy to operate. It also takes up a small space.

#### Feature:

- One and Two-oil gear pump to get large output and high pressure in one pump.
- Single Piston and two-acting;
- Vertical type pump with compact size
- Hydraulic drive
  Safely releasing pressure when pumping block
- Ball valve
- > up to 5mm particle size
- Low flow pressure surge system
- Lower charging material height for mixer
- High-speed Colloidal Grout Mixer