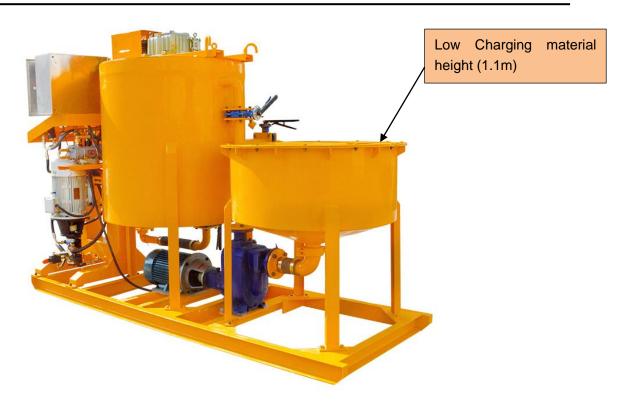

#### Feature:

- One and Two-oil gear pump to get large output and high pressure in one pump.
- Single Piston and two-acting;
- Vertical type pump with compact size
- Hydraulic drive
  Safely releasing pressure when pumping block
- Ball valve
- > up to 5mm particle size
- Low flow pressure surge system
- Lower charging material height for mixer
- High-speed Colloidal Grout Mixer