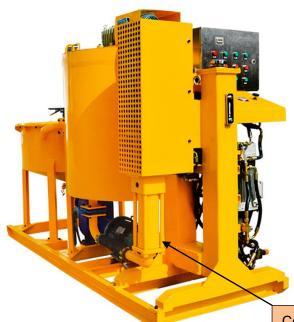

### Pressure and output is adjustable

Compact size vertical piston pump with continues flow ( low pulse flow)