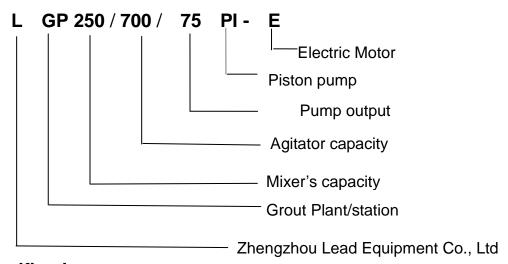

quickly mixed into a homogeneous slurry. Then the mixed slurry was delivered to the agitator. Grout pump injects from the mixing drum (storage tank). This ensures a continuous mixing and grouting operations. The grouting plant is hydraulic drive with electric motor. Grouting pressure and displacement is adjustable. Compact size and it is easy to operate. It also takes up a small space.

#### Feature:

- One and Two-oil gear pump to get large output and high pressure in one pump.
- Single Piston and two-acting;
- Vertical type pump with compact size
- Hydraulic drive
  Safely releasing pressure when pumping block
- Ball valve
- > up to 5mm particle size
- Low flow pressure surge system
- Lower charging material height for mixer
- High-speed Colloidal Grout Mixer

#### **Model Definition**



## **Specification:**



| Description                                                  | Data                                                                |
|--------------------------------------------------------------|---------------------------------------------------------------------|
| Grout Station model                                          | LGP250-700-77PI-E                                                   |
| Dimensions                                                   | 2710*1100*1820mm                                                    |
| Weight                                                       | 1060kg                                                              |
| Mixer                                                        |