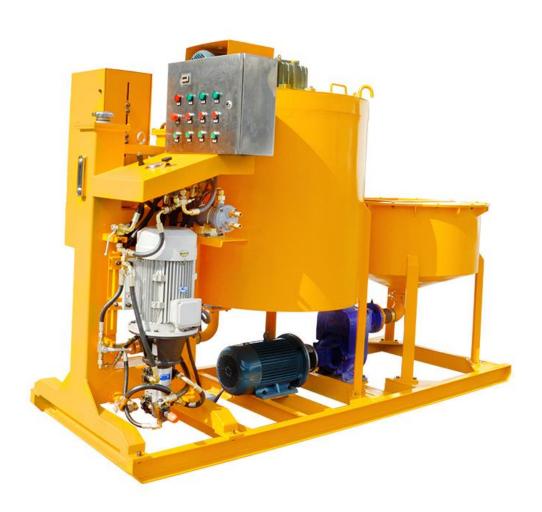

# LGP25070075PI-E Grout Injection Station

Copyright©Zhengzhou Lead Equipment Co., Ltd.

Description:

**LGP250/700/75PI-E** grout station is a combination of mixer, agitator and grout pump in one base frame. It is mainly used to be made bentonite slurry, cement slurry, etc., in the application highway, railway, hydropower, construction, mining and other ground and underground construction.

High speed vortex mixer ensures mix quickly and evenly. Water, cement or bentonite is quickly mixed into a homogeneous slurry. Then the mixed slurry was delivered to the agitator. Grout pump injects from the mixing drum (storage tank). This ensures a continuous mixing and grouting operations. The grouting plant is hydraulic drive with electric motor. Grouting pressure and displacement is adjustable. Compact size and it is easy to operate. It also takes up a small space.

#### Feature:

- One and Two-oil gear pump to get large output and high pressure in one pump.
- Single Piston and two-acting;
- Vertical type pump with compact size
- Hydraulic drive
  Safely releasing pressure when pumping block
- Ball valve
- > up to 5mm particle size
- Low flow pressure surge system
- Lower charging material height for mixer
- High-speed Colloidal Grout Mixer

## **Specification:**

| Description                                                  | Data                                                                |
|--------------------------------------------------------------|---------------------------------------------------------------------|
| Grout Station model                                          | LGP250-700-77PI-E                                                   |
| Dimensions                                                   | 2710*1100*1820mm                                                    |
| Weight                                                       | 1060kg                                                              |
| Mixer                                                        |                                                                     |
| Capacity                                                     | 250L                                                                |
| Recycling Pump                                               | 1100L/min                                                           |
| Suitable water/cement ratio                                  | ≥0.5:1                                                              |
| Motor Power                                                  | 7.5Kw                                                               |
| Rated Rev.                                                   | 1450rpm                                                             |
| Agitator                                                     |                                                                     |
| Capacity                                                     | 700L                                                                |
| Motor model                                                  | 1.5KW                                                               |
| Rated Rev.                                                   | 36rpm                                                               |
| Pump(vertical compact hydraulic grout pump, two oil gearbox) |                                                                     |
| Output/pressure                                              | Low pressure:0-75L/min,0-50bar<br>High Pressure:0-40L/min, 0-100bar |
| Power                                                        | 7.5Kw                                                               |