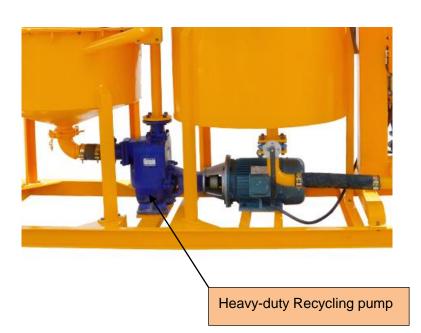

## **Specification:**

| Description                                                  | Data                                                                |
|--------------------------------------------------------------|---------------------------------------------------------------------|
| Grout Station model                                          | LGP250-700-77PI-E                                                   |
| Dimensions                                                   | 2710*1100*1820mm                                                    |
| Weight                                                       | 1060kg                                                              |
| Mixer                                                        |                                                                     |
| Capacity                                                     | 250L                                                                |
| Recycling Pump                                               | 1100L/min                                                           |
| Suitable water/cement ratio                                  | ≥0.5:1                                                              |
| Motor Power                                                  | 7.5Kw                                                               |
| Rated Rev.                                                   | 1450rpm                                                             |
| Agitator                                                     |                                                                     |
| Capacity                                                     | 700L                                                                |
| Motor model                                                  | 1.5KW                                                               |
| Rated Rev.                                                   | 36rpm                                                               |
| Pump(vertical compact hydraulic grout pump, two oil gearbox) |                                                                     |
| Output/pressure                                              | Low pressure:0-75L/min,0-50bar<br>High Pressure:0-40L/min, 0-100bar |
| Power                                                        | 7.5Kw                                                               |