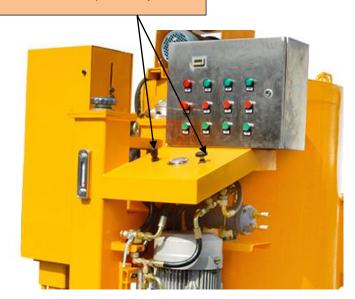

#### Feature:

- One and Two-oil gear pump to get large output and high pressure in one pump.
- Single Piston and two-acting;
- Vertical type pump with compact size
- Hydraulic drive
  Safely releasing pressure when pumping block
- Ball valve
- > up to 5mm particle size
- Low flow pressure surge system
- Lower charging material height for mixer
- High-speed Colloidal Grout Mixer