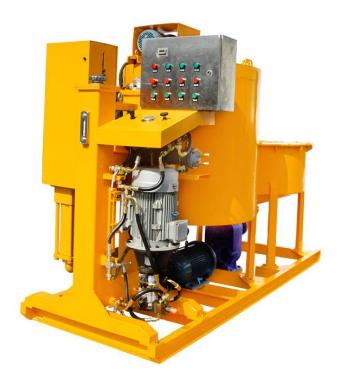

# LGP25070075PI-E Grout Injection Station

Copyright©Zhengzhou Lead Equipment Co., Ltd.

Description:

**LGP250/700/75PI-E** grout station is a combination of mixer, agitator and grout pump in one base frame. It is mainly used to be made bentonite slurry, cement slurry, etc., in the application highway, railway, hydropower, construction, mining and other ground and underground construction.

High speed vortex mixer ensures mix quickly and evenly. Water, cement or bentonite is quickly mixed into a homogeneous slurry. Then the mixed slurry was delivered to the agitator. Grout pump injects from the mixing drum (storage tank). This ensures a continuous mixing and grouting operations. The grouting plant is hydraulic drive with electric motor. Grouting pressure and displacement is adjustable. Compact size and it is easy to operate. It also takes up a small space.