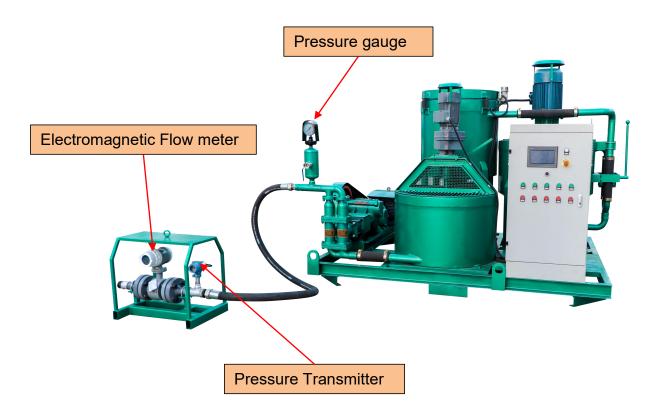

#### Product Feature

- 1. Grouting pressure, output is stepless adjustable.
- 2. Simple structure, light weight, easy maintenance.
- 3. Continuous output with small pulse.
- 4. Less spare parts ensure low maintenance costs.
- 5. High speed vortex mixer ensures mix quickly and evenly.
- 6. Mixer and agitator switch by using squeeze handle, it is safe, reliable and easy to operate.
- 7. HMI interface, flow and pressure can be visualized.
- 8. Flameproof electric cabinet, protection grade IP56.
- 9. With CE, ISO certification.

## **♦** Detail Part