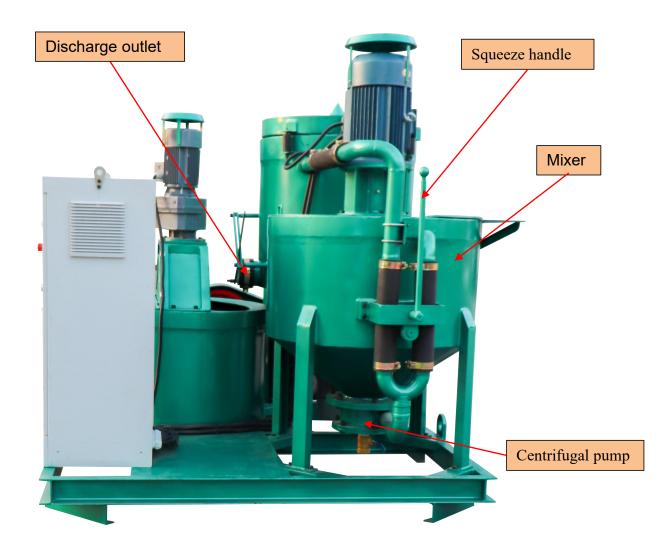

## **♦** Other Pictures

It is suitable for making cement mixture and mortar cement mixture. Working principle is: Evenly mixed slurry convey to No. 1 agitator. Add sand to No. 1 agitator and mix. Evenly mixed mortar cement mixture flows into No. 2 agitator through discharge outlet. Grouting pump sucks mixture from No. 2 agitator and finish the grouting, gunite and backfilling etc. project. Grouting, while the next round of mixing can be carried out, thus the grout station achieves continuous work.