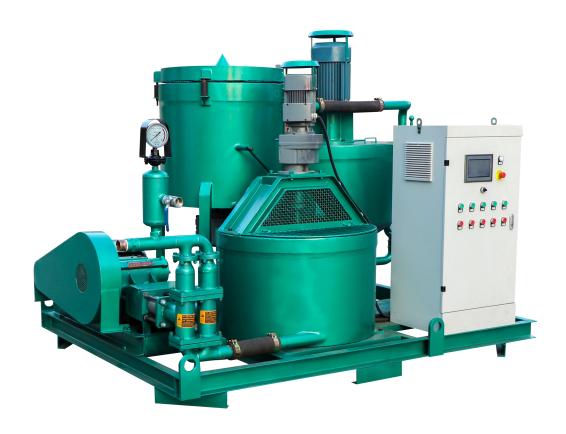

# LGP3003003007080PI-E Cement slurry and mortar pumping station

#### Product Description:

LGP3003003007080PI-E Cement slurry and mortar pumping station is a combination of mixer, agitator, mortar pump in one plant, mainly used for ground/underground construction, such as highways, railways, water and electricity, construction, mining etc. This grout station is driven by electric motor, mechanical plunger type injection pump. Compact size, easy to operate and also takes small place. Grout pump adopts frequency control, so the flow is step-less adjustable.

It is suitable for making cement mixture and mortar cement mixture. Working principle is: Evenly mixed slurry convey to No. 1 agitator. Add sand to No. 1 agitator and mix. Evenly mixed mortar cement mixture flows into No. 2 agitator through discharge outlet. Grouting pump sucks mixture from No. 2 agitator and finish the grouting, gunite and backfilling etc. project. Grouting, while the next round of mixing can be carried out, thus the grout station achieves continuous work.