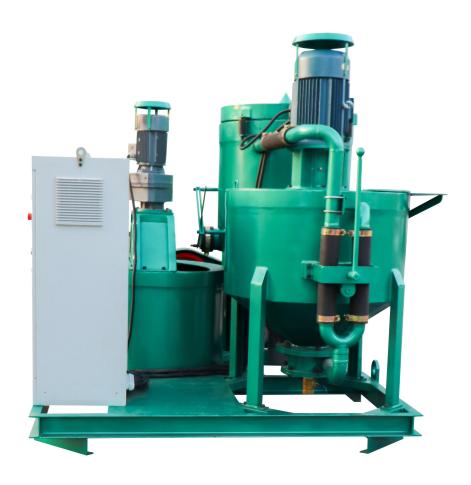

49 rpm                    |
|                    | Power     | 2.2Kw                     |
| NO.2Agitator       | Capacity  | 300L                      |
|                    | Rate Rev. | 36 rpm                    |
|                    | Power     | 1.5Kw                     |
| Pump               | Туре      | Mortar Pump               |
|                    | Output    | Max 70L/min               |
|                    | Pressure  | Мах 8Мра                  |
|                    | Power     | 11Kw                      |
| Power requirements |           | Voltage 3 Phase 380V,50Hz |
| Dimension          |           | 2800×1900×1650mm          |
| Weight             |           | 1350Kg                    |



## **♦** Detail Part

















## **♦** Other Pictures















## Zhengzhou Lead Equipment Co., Ltd.

Add: Xisihuan Ring-Road East, Tielu, Xiliu lake sub-district,

Zhongyuan District, Zhengzhou, Henan

Web: https://www.leadcrete.net E-Mail: sales1@leadcrete.com TEL.: +86-371-63902781, 55019537

FAX: +86-371-63526676