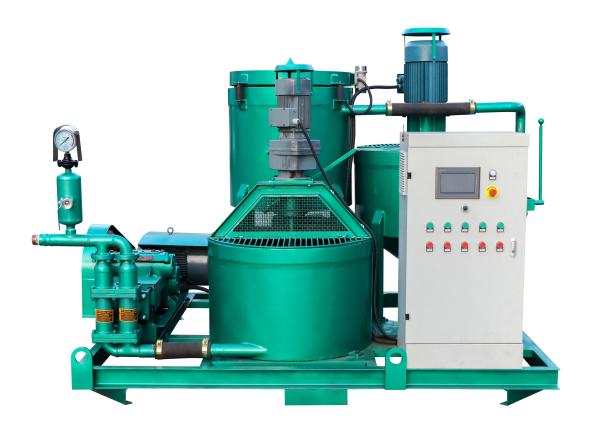

Rate Rev. | 49 rpm                    |
|                    | Power     | 2.2Kw                     |
| NO.2Agitator       | Capacity  | 300L                      |
|                    | Rate Rev. | 36 rpm                    |
|                    | Power     | 1.5Kw                     |
| Pump               | Туре      | Mortar Pump               |
|                    | Output    | Max 70L/min               |
|                    | Pressure  | Мах 8Мра                  |
|                    | Power     | 11Kw                      |
| Power requirements |           | Voltage 3 Phase 380V,50Hz |
| Dimension          |           | 2800×1900×1650mm          |
| Weight             |           | 1350Kg                    |



## **♦** Detail Part

















## **♦** Other Pictures















## Zhengzhou Lead Equipment Co., Ltd.

Add: Xisihuan Ring-Road East, Tielu, Xiliu lake sub-district,

Zhongyuan District, Zhengzhou, Henan

Web: https://www.leadcrete.net E-Mail: sales1@leadcrete.com TEL.: +86-371-63902781, 55019537

FAX: +86-371-63526676