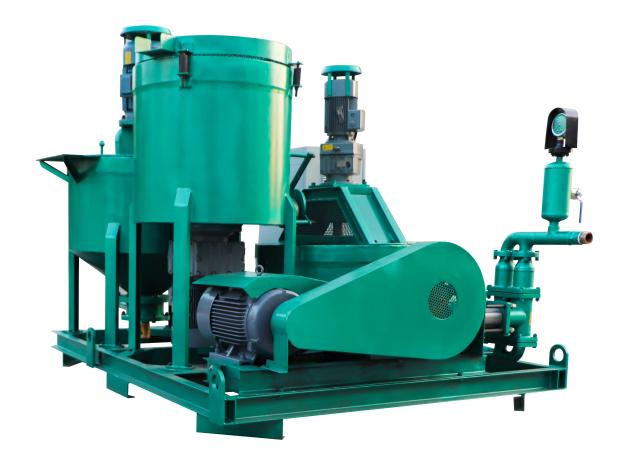

e Rev. | 49 rpm                    |
|                    | Power     | 2.2Kw                     |
| NO.2Agitator       | Capacity  | 300L                      |
|                    | Rate Rev. | 36 rpm                    |
|                    | Power     | 1.5Kw                     |
| Pump               | Туре      | Mortar Pump               |
|                    | Output    | Max 70L/min               |
|                    | Pressure  | Мах 8Мра                  |
|                    | Power     | 11Kw                      |
| Power requirements |           | Voltage 3 Phase 380V,50Hz |
| Dimension          |           | 2800×1900×1650mm          |
| Weight             |           | 1350Kg                    |



## **♦** Detail Part

















## **♦** Other Pictures















## Zhengzhou Lead Equipment Co., Ltd.

Add: Xisihuan Ring-Road East, Tielu, Xiliu lake sub-district,

Zhongyuan District, Zhengzhou, Henan

Web: https://www.leadcrete.net E-Mail: sales1@leadcrete.com TEL.: +86-371-63902781, 55019537

FAX: +86-371-63526676