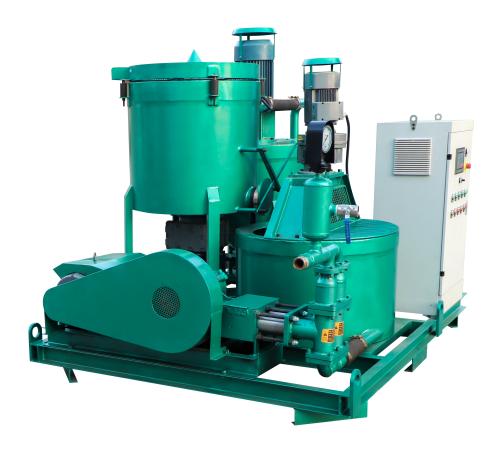

#### Product Description:

LGP3003003007080PI-E Cement slurry and mortar pumping station is a combination of mixer, agitator, mortar pump in one plant, mainly used for ground/underground construction, such as highways, railways, water and electricity, construction, mining etc. This grout station is driven by electric motor, mechanical plunger type injection pump. Compact size, easy to operate and also takes small place. Grout pump adopts frequency control, so the flow is step-less adjustable.

It is suitable for making cement mixture and mortar cement mixture. Working principle is: Evenly mixed slurry convey to No. 1 agitator. Add sand to No. 1 agitator and mix. Evenly mixed mortar cement mixture flows into No. 2 agitator through discharge outlet. Grouting pump sucks mixture from No. 2 agitator and finish the grouting, gunite and backfilling etc. project. Grouting, while the next round of mixing can be carried out, thus the grout station achieves continuous work.

#### Product Feature

- 1. Grouting pressure, output is stepless adjustable.
- 2. Simple structure, light weight, easy maintenance.
- 3. Continuous output with small pulse.
- 4. Less spare parts ensure low maintenance costs.
- 5. High speed vortex mixer ensures mix quickly and evenly.
- 6. Mixer and agitator switch by using squeeze handle, it is safe, reliable and easy to operate.
- 7. HMI interface, flow and pressure can be visualized.
- 8. Flameproof electric cabinet, protection grade IP56.
- 9. With CE, ISO certification.