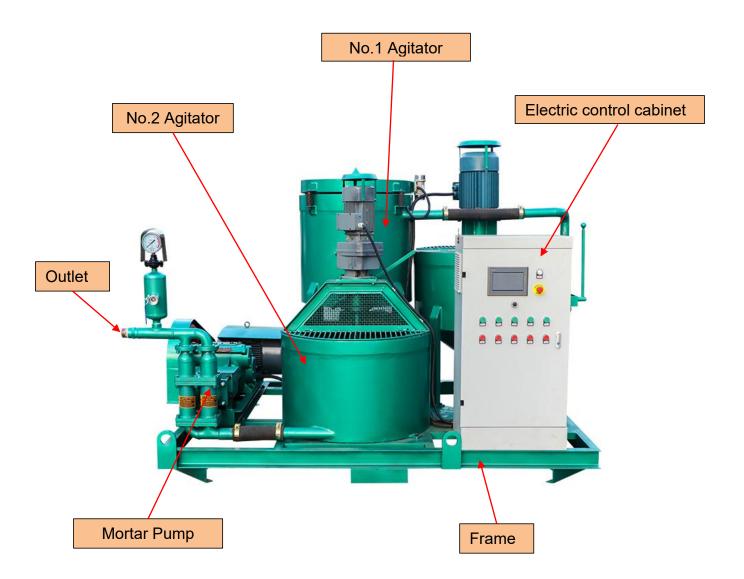

## **♦** Detail Part

It is suitable for making cement mixture and mortar cement mixture. Working principle is: Evenly mixed slurry convey to No. 1 agitator. Add sand to No. 1 agitator and mix. Evenly mixed mortar cement mixture flows into No. 2 agitator through discharge outlet. Grouting pump sucks mixture from No. 2 agitator and finish the grouting, gunite and backfilling etc. project. Grouting, while the next round of mixing can be carried out, thus the grout station achieves continuous work.