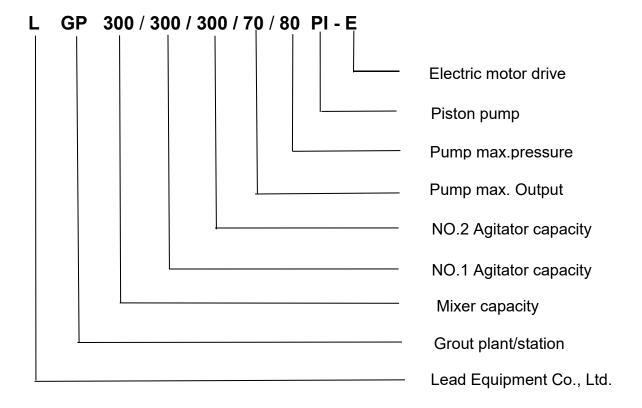

discharge outlet. Grouting pump sucks mixture from No. 2 agitator and finish the grouting, gunite and backfilling etc. project. Grouting, while the next round of mixing can be carried out, thus the grout station achieves continuous work.

#### Product Feature

- 1. Grouting pressure, output is stepless adjustable.
- 2. Simple structure, light weight, easy maintenance.
- 3. Continuous output with small pulse.
- 4. Less spare parts ensure low maintenance costs.
- 5. High speed vortex mixer ensures mix quickly and evenly.
- 6. Mixer and agitator switch by using squeeze handle, it is safe, reliable and easy to operate.
- 7. HMI interface, flow and pressure can be visualized.
- 8. Flameproof electric cabinet, protection grade IP56.
- 9. With CE, ISO certification.



## **♦** Model Definition





## **♦** Product Specification

| Name               |           | Data                      |
|--------------------|-----------|---------------------------|
| Туре               |           | LGP300/300/300/70/80PI-E  |
| Mixer              | Capacity  | 300L                      |
|                    | W/C ratio | 0.5~1                     |
|                    | Rate Rev. | 1450 rpm                  |
|                    | Power     | 7.5Kw                     |
| NO.1Agitator       | Capacity  | 300L                      |
|                    | Rate Rev. | 49 rpm                    |
|                    | Power     | 2.2Kw                     |
| NO.2Agitator       | Capacity  | 300L                      |
|                    | Rate Rev. | 36 rpm                    |
|