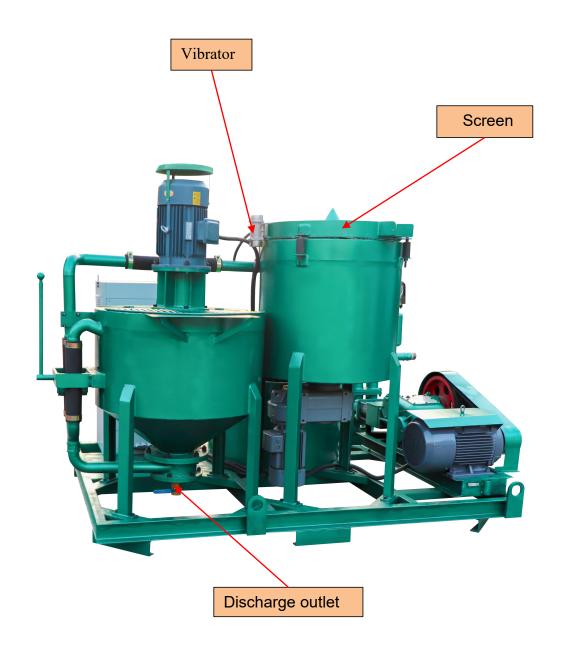

It is suitable for making cement mixture and mortar cement mixture. Working principle is: Evenly mixed slurry convey to No. 1 agitator. Add sand to No. 1 agitator and mix. Evenly mixed mortar cement mixture flows into No. 2 agitator through discharge outlet. Grouting pump sucks mixture from No. 2 agitator and finish the grouting, gunite and backfilling etc. project. Grouting, while the next round of mixing can be carried out, thus the grout station achieves continuous work.

## **♦** Detail Part