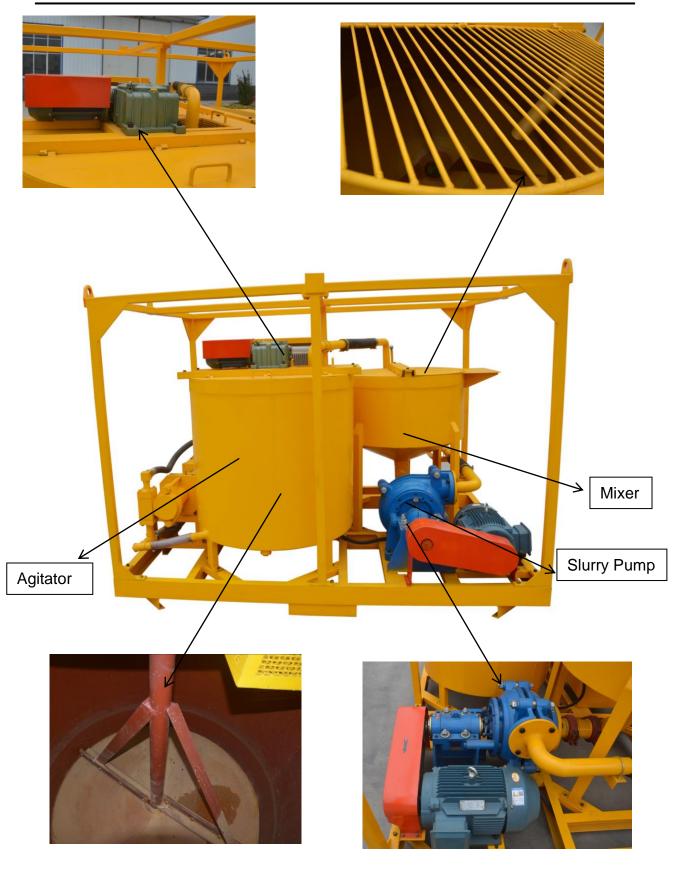

## **Detailed Part**

### **Description:**

LGP350-800-70PI-E electric grout plant is a combination of mixer, agitator and grout pump in one base frame. It is mainly used to be made bentonite slurry, cement slurry, etc., in the application highway, railway, hydropower, construction, mining and other ground and underground construction.

High speed vortex mixer ensures mix quickly and evenly. Water, cement or bentonite is quickly mixed into a homogeneous slurry. Then the mixed slurry was delivered to the agitator. Grout pump injects from the mixing drum (storage tank). This ensures a continuous mixing and grouting operations. The grouting plant is full hydraulic drive with electric motor. Grouting pressure and displacement is step-less adjustable. Compact size and it is easy to operate. It also takes up a small space.

 $\star$  Mixer and agitator switch by using squeeze handle, it is safe, reliable and easy to operate.