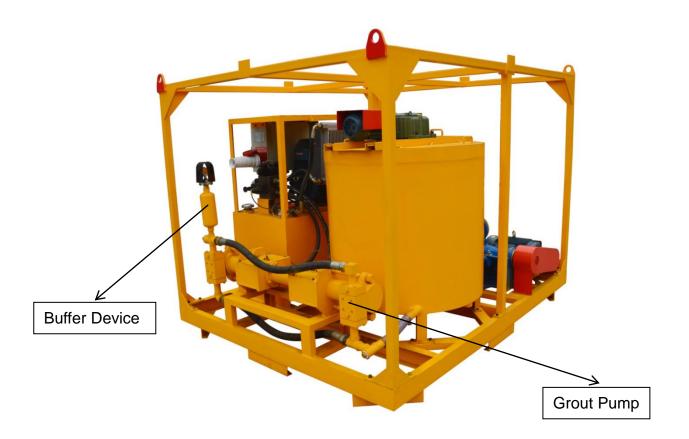

 $\star$  The latest improvement design of valve chamber: It is quickly convenient cleaning.

 $\star$ Grouting pump outlet is equipped with buffer. This can further reduce the grouting pressure fluctuations.

 $\star$  Mixer and agitator switch by using squeeze handle, it is safe, reliable and easy to operate.