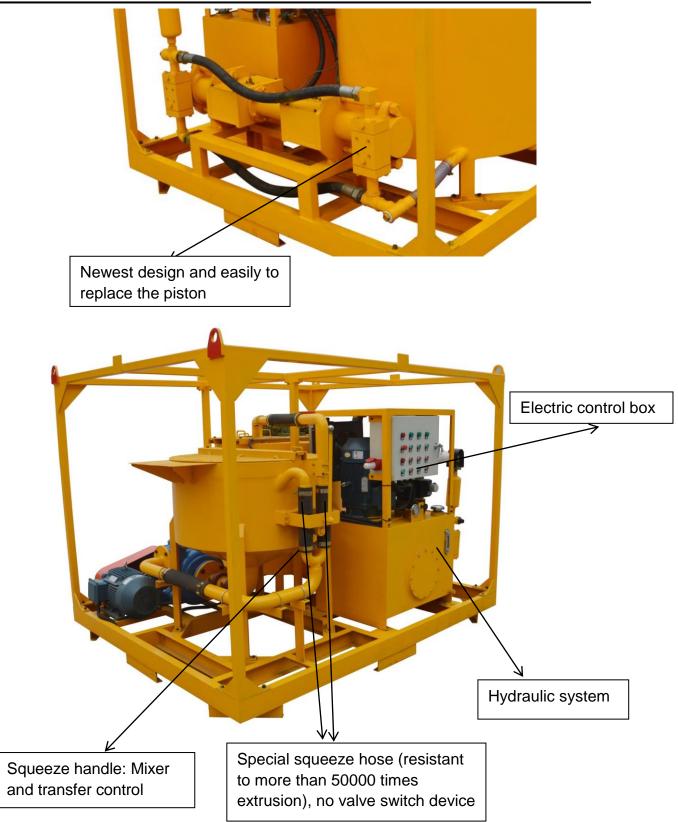

 $\star$ Delivery with special tools. This can ensure change the pistons rapidly, reduce the time of replacing.

★Less spare parts ensure low maintenance costs.

★ High speed slurry pump vortex mixer ensures mix quickly and evenly.

 $\star$  Mixer and agitator switch by using squeeze handle, it is safe, reliable and easy to operate.