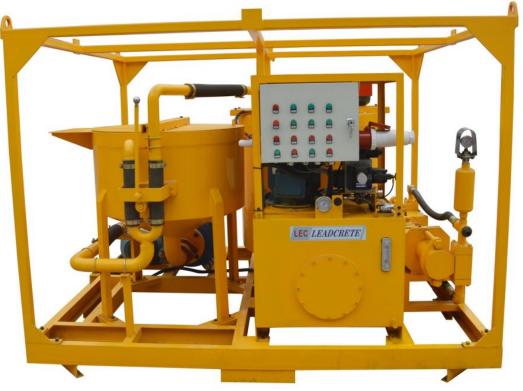

### **Description:**

LGP350-800-70PI-E electric grout plant is a combination of mixer, agitator and grout pump in one base frame. It is mainly used to be made bentonite slurry, cement slurry, etc., in the application highway, railway, hydropower, construction, mining and other ground and underground construction.

High speed vortex mixer ensures mix quickly and evenly. Water, cement or bentonite is quickly mixed into a homogeneous slurry. Then the mixed slurry was delivered to the agitator. Grout pump injects from the mixing drum (storage tank). This ensures a continuous mixing and grouting operations. The grouting plant is full hydraulic drive with electric motor. Grouting pressure and displacement is step-less adjustable. Compact size and it is easy to operate. It also takes up a small space.