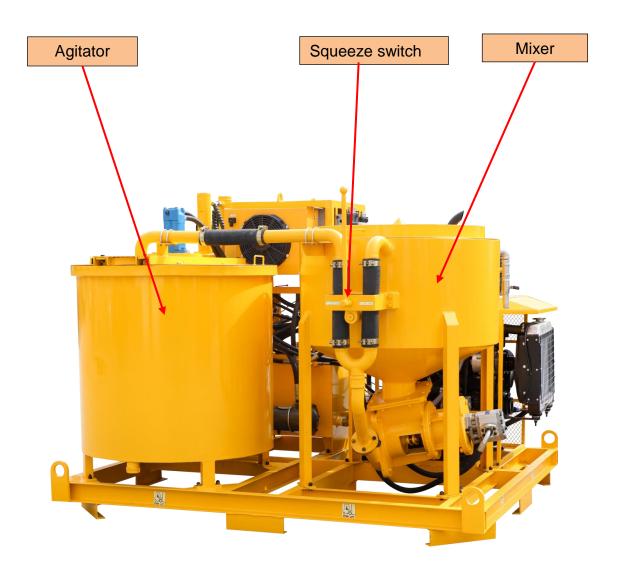

| 700L               |
| Rated Rev                                                                  | 36rpm              |
| Pump(vertical compact hydraulic grout pump)                                |                    |
| Output/pressure                                                            | 80L/min@5Mpa       |
| Diameter                                                                   | 85mm               |
| Stroke                                                                     | 220mm              |
| Cycles                                                                     | 38 times/min       |
| We could also customize grouting plant for sale according to your demands. |                    |



### ◆ Detail Part

















### **♦** Other Pictures















## Zhengzhou Lead Equipment Co., Ltd.

Add: Xisihuan Ring-Road East, Tielu, Xiliu lake sub-district,

Zhongyuan District, Zhengzhou, Henan

Web: www.leadcrete.net

E-Mail: sales1@leadcrete.com

TEL.: +86-371-63902781, 55019537

FAX: +86-371-63526676