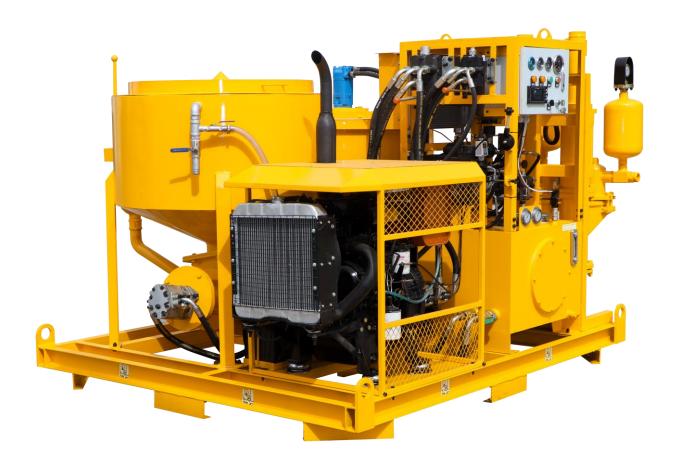

#### **♦** Product Description:

**LGP400/700/80DPL-D** Diesel engine grout plant for sale is a combination of mixer, agitator and grout pump in one base frame.

Diesel engine grout plant for sale is mainly used to be made bentonite slurry, cement slurry, etc., in the application highway, railway, hydropower, construction, mining and other ground and underground construction.

High speed vortex mixer ensures mix quickly and evenly. Water, cement or bentonite is quickly mixed into homogeneous slurry. Then the mixed slurry was delivered to the agitator. Grout pump injects from the mixing drum (storage tank). This ensures a continuous mixing and grouting operations. What's more, the double-plunger pump together with the pressure-holding system is used, so that the pump automatically stops and maintains the very little pressure impulse (1-4bar with 50bar grouting pressure) to ensure that the grouting hole is completely filled. The grouting plant is hydraulic drive. Grouting pressure and displacement is adjustable. Compact size and it is easy to operate. It also takes up a small space.

#### Product Feature

- High-speed colloidal grout mixer
- 2. Double plunger pump
- 3. Vertical type pump with compact size
- 4. Hydraulic drive (safely releasing pressure when pumping block)
- 5. Hydraulic system with high temperature warning and protection system
- 6. Pressure holding system
- 7. Low flow pressure surge system
- 8. Air cooler and water cooler (suitable for working in tropical and sub-hot areas)
- 9. Up to 5mm particle size