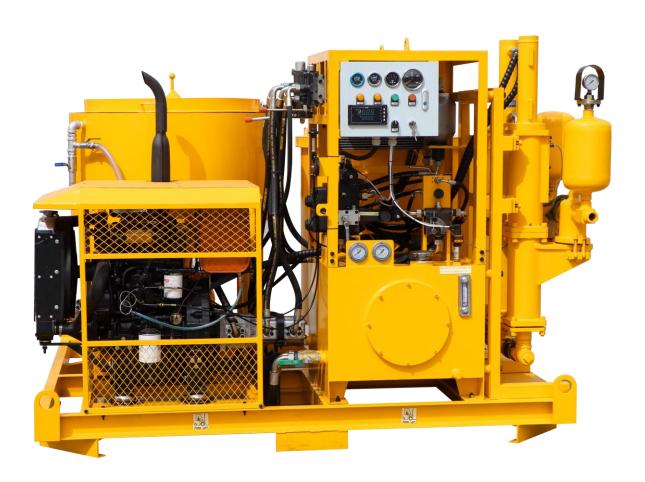

| 700L               |
| Rated Rev                                                                  | 36rpm              |
| Pump(vertical compact hydraulic grout pump)                                |                    |
| Output/pressure                                                            | 80L/min@5Mpa       |
| Diameter                                                                   | 85mm               |
| Stroke                                                                     | 220mm              |
| Cycles                                                                     | 38 times/min       |
| We could also customize grouting plant for sale according to your demands. |                    |



### ◆ Detail Part

















### **♦** Other Pictures















## Zhengzhou Lead Equipment Co., Ltd.

Add: Xisihuan Ring-Road East, Tielu, Xiliu lake sub-district,

Zhongyuan District, Zhengzhou, Henan

Web: www.leadcrete.net

E-Mail: sales1@leadcrete.com

TEL.: +86-371-63902781, 55019537

FAX: +86-371-63526676