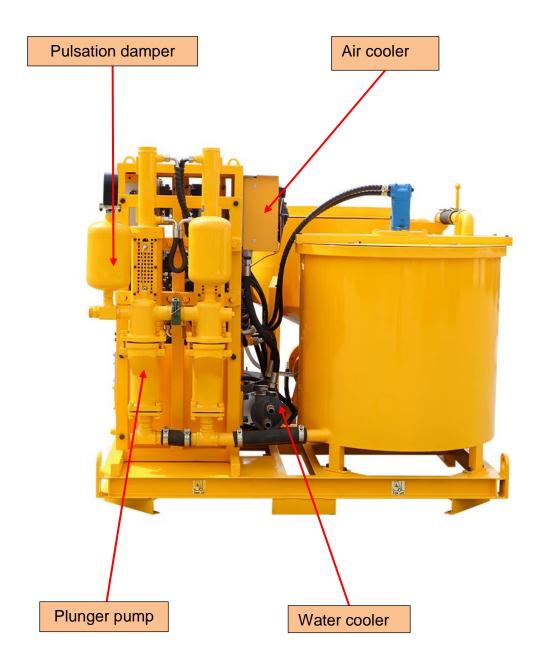

| 700L               |
| Rated Rev                                                                  | 36rpm              |
| Pump(vertical compact hydraulic grout pump)                                |                    |
| Output/pressure                                                            | 80L/min@5Mpa       |
| Diameter                                                                   | 85mm               |
| Stroke                                                                     | 220mm              |
| Cycles                                                                     | 38 times/min       |
| We could also customize grouting plant for sale according to your demands. |                    |



### ◆ Detail Part

















### **♦** Other Pictures















## Zhengzhou Lead Equipment Co., Ltd.

Add: Xisihuan Ring-Road East, Tielu, Xiliu lake sub-district,

Zhongyuan District, Zhengzhou, Henan

Web: www.leadcrete.net

E-Mail: sales1@leadcrete.com

TEL.: +86-371-63902781, 55019537

FAX: +86-371-63526676