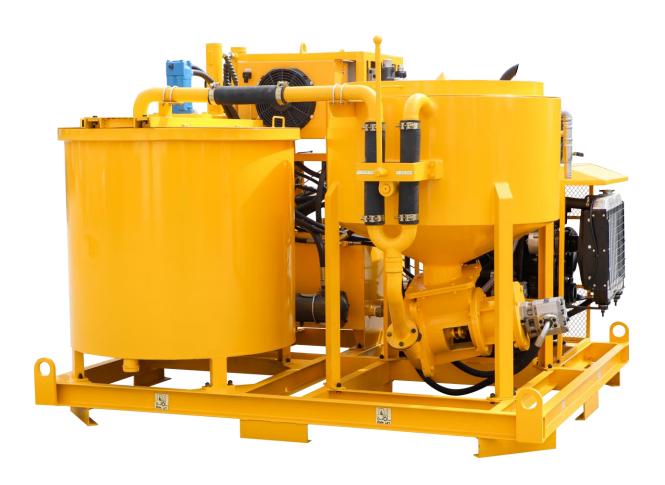

| 700L               |
| Rated Rev                                                                  | 36rpm              |
| Pump(vertical compact hydraulic grout pump)                                |                    |
| Output/pressure                                                            | 80L/min@5Mpa       |
| Diameter                                                                   | 85mm               |
| Stroke                                                                     | 220mm              |
| Cycles                                                                     | 38 times/min       |
| We could also customize grouting plant for sale according to your demands. |                    |



### ◆ Detail Part

















### **♦** Other Pictures















## Zhengzhou Lead Equipment Co., Ltd.

Add: Xisihuan Ring-Road East, Tielu, Xiliu lake sub-district,

Zhongyuan District, Zhengzhou, Henan

Web: www.leadcrete.net

E-Mail: sales1@leadcrete.com

TEL.: +86-371-63902781, 55019537

FAX: +86-371-63526676