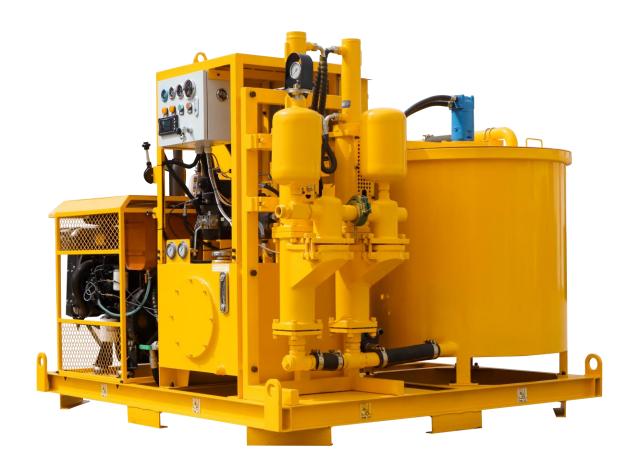

| 700L               |
| Rated Rev                                                                  | 36rpm              |
| Pump(vertical compact hydraulic grout pump)                                |                    |
| Output/pressure                                                            | 80L/min@5Mpa       |
| Diameter                                                                   | 85mm               |
| Stroke                                                                     | 220mm              |
| Cycles                                                                     | 38 times/min       |
| We could also customize grouting plant for sale according to your demands. |                    |



### ◆ Detail Part

















### **♦** Other Pictures















## Zhengzhou Lead Equipment Co., Ltd.

Add: Xisihuan Ring-Road East, Tielu, Xiliu lake sub-district,

Zhongyuan District, Zhengzhou, Henan

Web: www.leadcrete.net

E-Mail: sales1@leadcrete.com

TEL.: +86-371-63902781, 55019537

FAX: +86-371-63526676