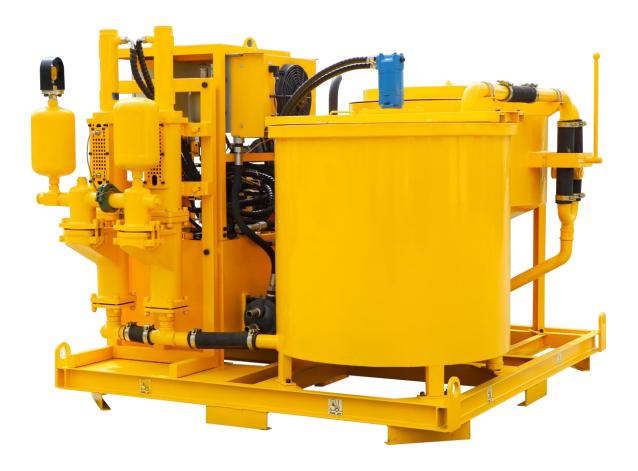

# LGP400/700/80DPL-D Diesel engine grout plant for sale

#### **♦** Product Description:

**LGP400/700/80DPL-D** Diesel engine grout plant for sale is a combination of mixer, agitator and grout pump in one base frame.

Diesel engine grout plant for sale is mainly used to be made bentonite slurry, cement slurry, etc., in the application highway, railway, hydropower, construction, mining and other ground and underground construction.

High speed vortex mixer ensures mix quickly and evenly. Water, cement or bentonite is quickly mixed into homogeneous slurry. Then the mixed slurry was delivered to the agitator. Grout pump injects from the mixing drum (storage tank). This ensures a continuous mixing and grouting operations. What's more, the double-plunger pump together with the pressure-holding system is used, so that the pump automatically stops and maintains the very little pressure impulse (1-4bar with 50bar grouting pressure) to ensure that the grouting hole is completely filled. The grouting plant is hydraulic drive. Grouting pressure and displacement is adjustable. Compact size and it is easy to operate. It also takes up a small space.