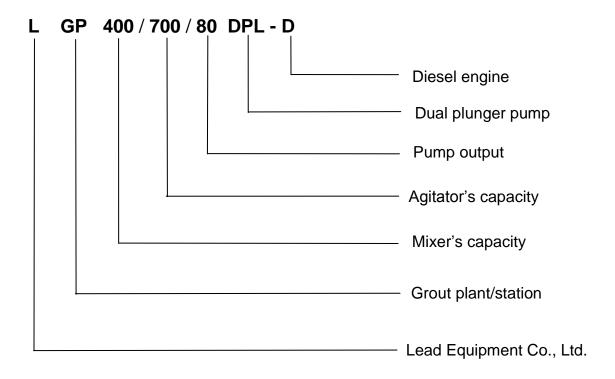

automatically stops and maintains the very little pressure impulse (1-4bar with 50bar grouting pressure) to ensure that the grouting hole is completely filled. The grouting plant is hydraulic drive. Grouting pressure and displacement is adjustable. Compact size and it is easy to operate. It also takes up a small space.

#### Product Feature

- High-speed colloidal grout mixer
- 2. Double plunger pump
- 3. Vertical type pump with compact size
- 4. Hydraulic drive (safely releasing pressure when pumping block)
- 5. Hydraulic system with high temperature warning and protection system
- 6. Pressure holding system
- 7. Low flow pressure surge system
- 8. Air cooler and water cooler (suitable for working in tropical and sub-hot areas)
- 9. Up to 5mm particle size



#### **◆** Model Definition





### **♦** Product Specification

| Description                                                                | Data               |
|----------------------------------------------------------------------------|--------------------|
| Diesel engine grout plant for sale model                                   | LGP400/700/80DPL-D |
| Dimensions                                                                 | 2400*2150*1700mm   |
| Weight                                                                     | 1820kg             |
| Diesel Engine                                                              |                    |
| Power                                                                      | 27KW@1800rpm       |
| Mixer