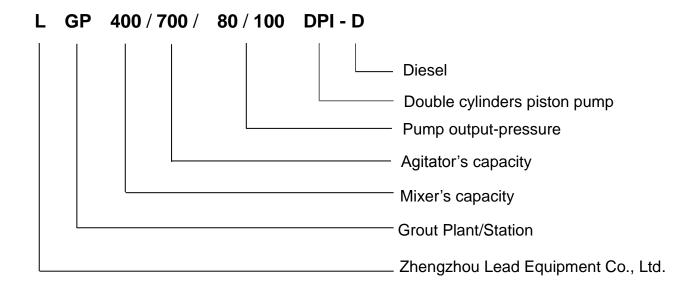

Features of Colloidal grout mixer pump unit:

- Double cylinders piston pump with single acting to ensure the continuous slurry flowing (small pulse) and not easily leaking compared with the double acting piston pump.
- Grouting pressure and displacement is adjustable.
- ◆ The function switch between mixer and pulping machine is realized by using squeeze switch.
- ◆ The oil thermometer can automatically control the cooling fan to work within the normal temperature range. If the temperature is too high, the machine will automatically stop working.
- Full hydraulic drive, three cylinders air cooling diesel engine acted as universal grouting applications.
- Easy to operate and maintain.
- Up to 5mm particle size.
- Air cooling and water cooling for the hydraulic.





# **Model Definition**



# **Specification**

| Name          |                          | Data                              |
|---------------|--------------------------|-----------------------------------|
| Туре          |                          | LGP400/700/80/100DPI-D grout unit |
| Mixer         | Volume                   | 400L                              |
|               | Speed                    | 1500rpm                           |
| Agitator      | Volume                   | 700L                              |
|               | Speed                    | 36rpm                             |
| Grouting pump | Pump pressure and output | 40bar@80L/min                     |
|               |                          | 100bar@40L/min                    |
| Dimension     | Dimension                | 248