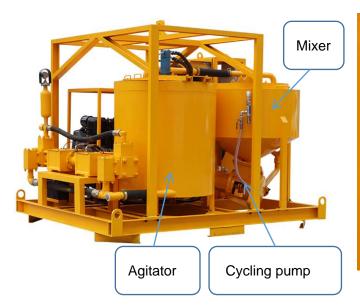

--|
| Туре          |                          | LGP400/700/80/100DPI-D grout unit |
| Mixer         | Volume                   | 400L                              |
|               | Speed                    | 1500rpm                           |
| Agitator      | Volume                   | 700L                              |
|               | Speed                    | 36rpm                             |
| Grouting pump | Pump pressure and output | 40bar@80L/min                     |
|               |                          | 100bar@40L/min                    |
| Dimension     | Dimension                | 2480×1960×1995mm                  |
|               | Weight                   | 1965kg                            |





# **Main component**





#### Oil temperature control panel





Electric control cabinet

Diesel engine control cabinet









## Zhengzhou Lead Equipment Co., Ltd.

Add: Xisihuan Ring-Road East, Tielu, Xiliu lake sub-district,

Zhongyuan District, Zhengzhou, Henan

Web: https://www.leadcrete.com E-Mail: <u>sales@leadcrete.com</u> TEL.: +86-371-63902781

FAX: +86-371-63526676