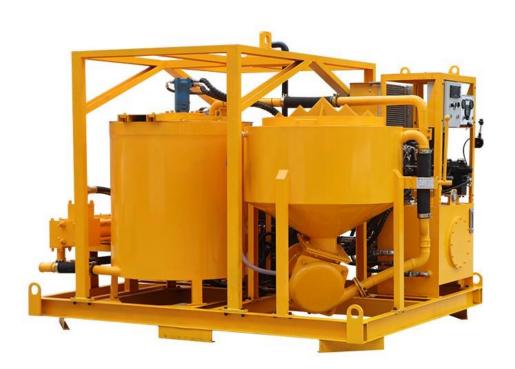

## **Product Description**

LGP400/700/80/100DPI-D Colloidal grout mixer pump unit is a combination of mixer, agitator and grout pump in one base frame. It is mainly used to be made bentonite slurry, cement slurry, etc., in the application highway, railway, hydropower, construction, mining and other ground and underground construction.

High speed vortex mixer ensures mix quickly and evenly. Water, cement or bentonite is quickly mixed into a homogeneous slurry. Then the mixed slurry was delivered to the agitator. Grout pump injects from the mixing drum (storage tank). This ensures a continuous mixing and grouting operations. The grouting plant is hydraulic drive with electric motor. Grouting pressure and displacement is adjustable. Compact size and it is easy to operate. It also takes up a small space.