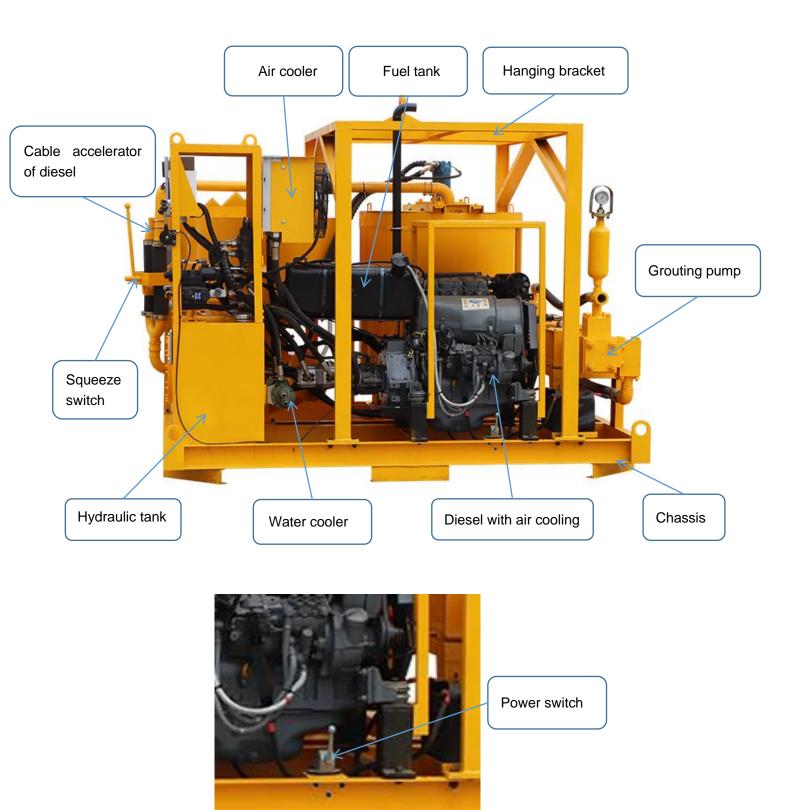

# **Main component**

#### Oil temperature control panel

Electric control cabinet

Diesel engine control cabinet