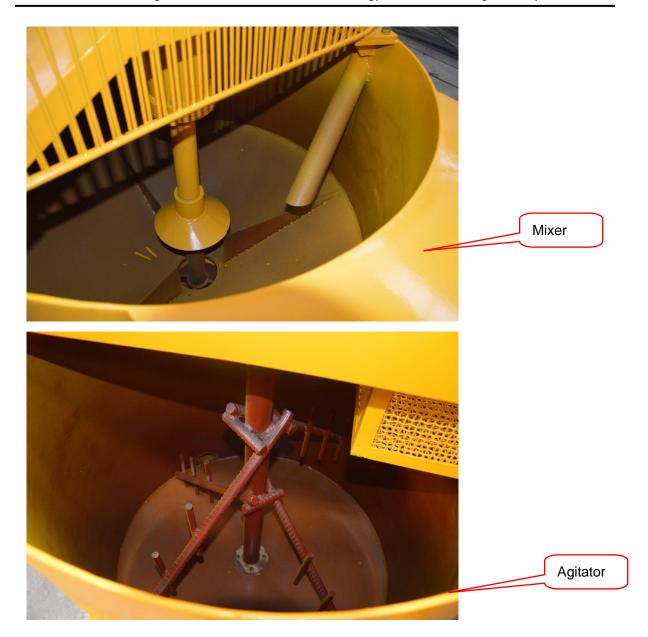

#### Description

LGP400/700/80PL-E grout station is a combination of mixer, agitator and grout pump in one plant. It is mainly used in highway, railway, hydropower, construction, mining and other ground and underground construction. High speed vortex mixer ensures mix quickly and evenly. Water, cement and other media are quickly mixed into a homogeneous slurry. Then the mixed slurry was delivered to the agitator. Grout pump injects from the mixing drum (storage tank). This ensures a continuous mixing and grouting operations. The grouting pump is hydraulic drive. Grouting pressure and displacement is stepless adjustable. Compact size and it is easy to operate. It also takes up a small space.