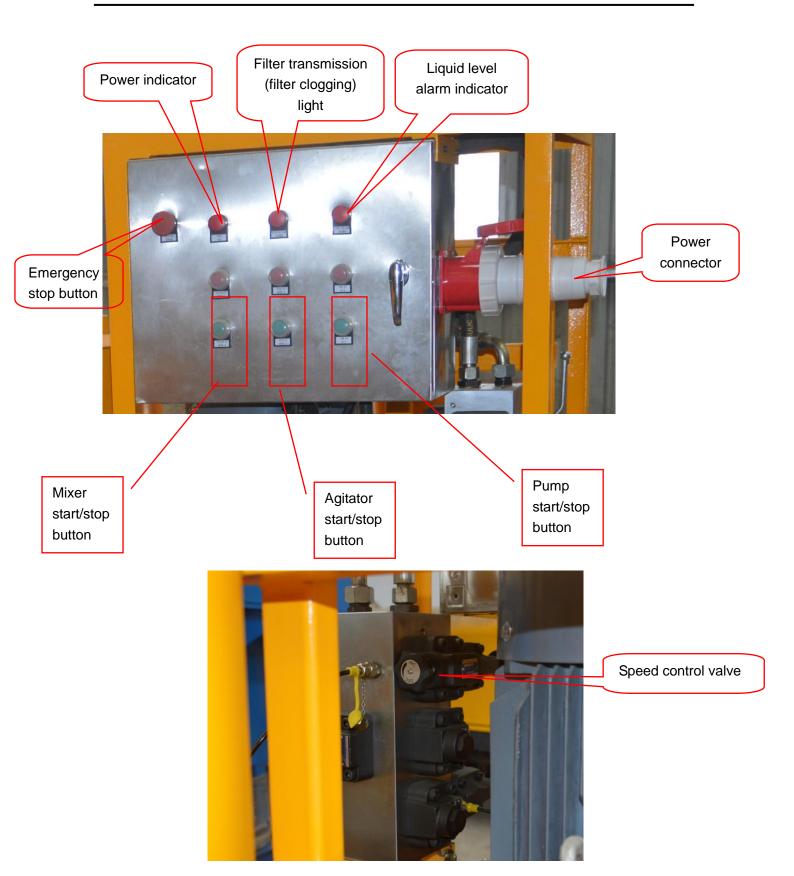

#### **Pictures:**

Add: Xisihuan Ring-Road East, Tielu, Xushui Town, Zhongyuan District, Zhengzhou City, China.

TE利得机器 **ZHENGZHOU LEAD EQUIPMENT CO., LTD.**Add: Xisihuan Ring-Road East, Tielu, Xushui Town, Zhongyuan District, Zhengzhou City, China.

High speed and lower speed switch valve

Return oil filter

Oil filler

Add: Xisihuan Ring-Road East, Tielu, Xushui Town, Zhongyuan District, Zhengzhou City, China.