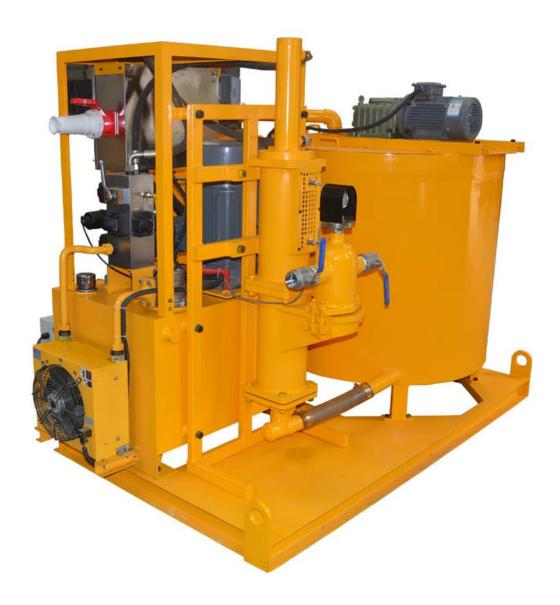

#### Description

LGP400/700/80PL-E grout station is a combination of mixer, agitator and grout pump in one plant. It is mainly used in highway, railway, hydropower, construction, mining and other ground and underground construction. High speed vortex mixer ensures mix quickly and evenly. Water, cement and other media are quickly mixed into a homogeneous slurry. Then the mixed slurry was delivered to the agitator. Grout pump injects from the mixing drum (storage tank). This ensures a continuous mixing and grouting operations. The grouting pump is hydraulic drive. Grouting pressure and displacement is stepless adjustable. Compact size and it is easy to operate. It also takes up a small space.

#### **Feature**

- Grouting pressure, displacement is stepless adjustable
- Simple structure, light weight, easy maintenance
- Continuous output with small pulse
- Less spare parts ensure low maintenance costs
- > High speed vortex mixer ensures mix quickly and evenly.
- Mixer and agitator switch by using squeeze handle, it is safe, reliable and easy to operate
- The motor has an overload protection function. Hydraulic system with oil temperature overheating protection
- > With high-speed, low-speed mode, by using ball valve to achieve two-function switch
- With CE, ISO certification