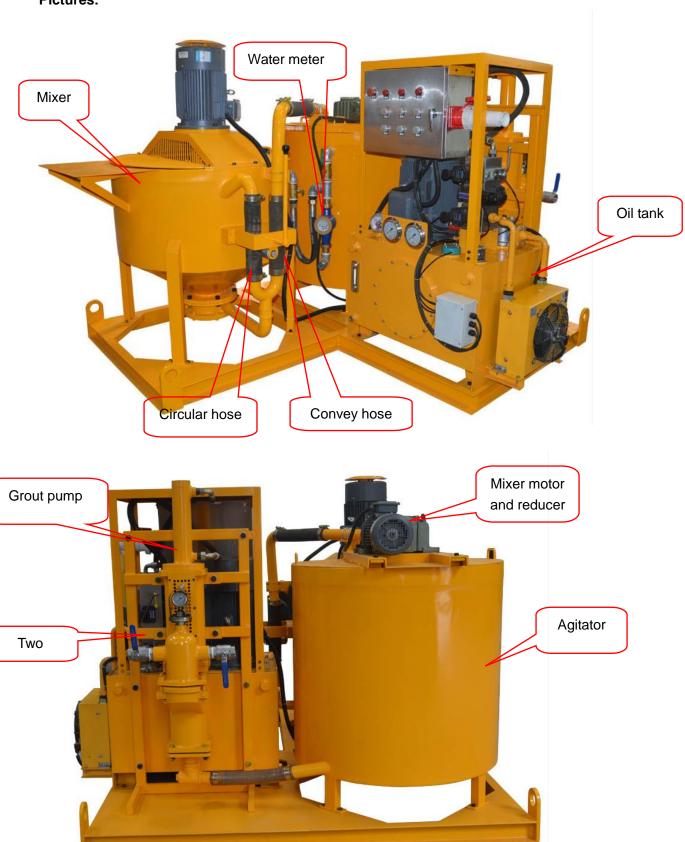

#### **Pictures:**

Add: Xisihuan Ring-Road East, Tielu, Xushui Town, Zhongyuan District, Zhengzhou City, China.

TE利得机器 **ZHENGZHOU LEAD EQUIPMENT CO., LTD.**Add: Xisihuan Ring-Road East, Tielu, Xushui Town, Zhongyuan District, Zhengzhou City, China.