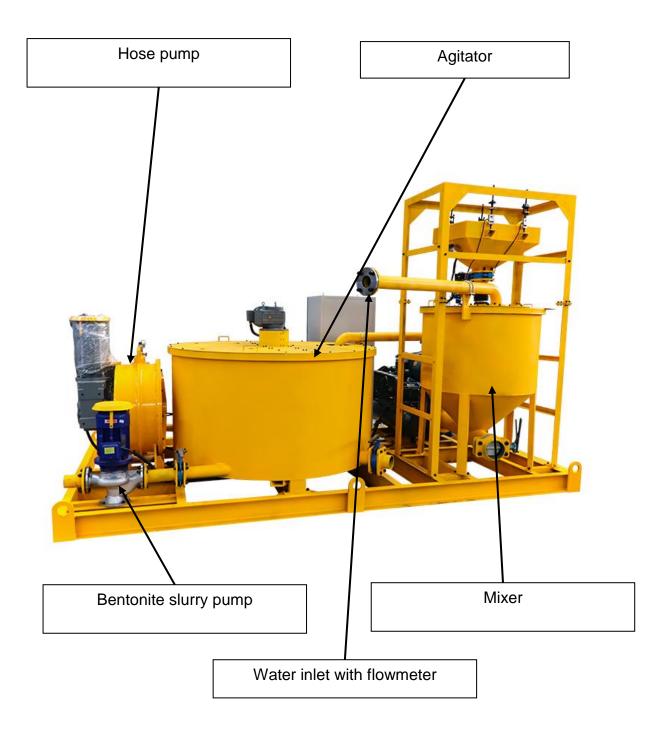

|
|                                                    | Pressure           | 1.0MPa                           |
|                                                    | Power              | 7.5Kw                            |
| Air compressor                                     |                    | 2.2Kw                            |
| Power supply                                       |                    | 220V(380V,415V Multiple choices) |
| Dimension                                          |                    | 4100×2100×2500mm                 |
| Weight                                             |                    | 3200Kg                           |
| We could also customize according to your demands. |                    |                                  |

## Detail Part





### Pictures





## Zhengzhou Lead Equipment Co., Ltd.

Add: Xisihuan Ring-Road East, Tielu, Xiliu lake sub-district, Zhongyuan District, Zhengzhou, Henan Web: https://www.leadcrete.com E-Mail: sales@leadcrete.com TEL.:+86-371-63902781, 55019537 FAX: +86-371-63526676