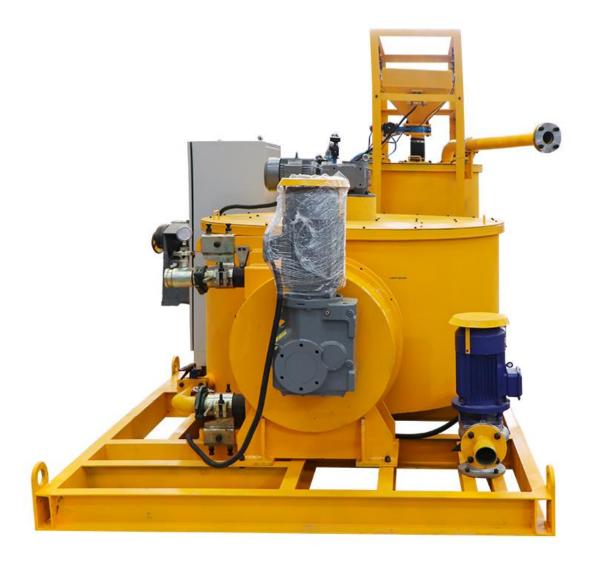

#### Product Description

LGP500/2000/165H-E Cement grout plant Mongolia is a combination of the mixer, agitator and grouting pump in one plant, mainly used to mix cement, bentonite slurry for grout and backfill grout injection in ground and underground construction or TBM tunnel construction, such as highways, railways, water and electricity, construction, mining etc. This Cement grout plant Mongolia for goundation backfill is equipped the automatically batching weight system and PLC control system to automate operations. Compact size and it is easy to operate. It also takes up a small space.

## Product Feature

- 1. Automatically batching and automatically mixing system
- 2. High turbulence mixing
- 3. PLC control system, operation mode can be operated automatically and manually;
- 4. Mixer, agitator, hose pump in one frame base, compact size.
- 5. Heavy duty industrial hose pump

## Product Specification

| Name                                               |                    | Data                             |
|----------------------------------------------------|--------------------|----------------------------------|
| Туре                                               |                    | LGP500/2000/165H-E               |
| Weighting                                          | Sensor             | S-type tension pressure sensor   |
|                                                    | Load               | 200Kg                            |
|                                                    | Output Signal      | Current signal                   |
|                                                    | Vibration Motor    | 24V, 4KN, 0.37Kw                 |
| Mixer                                              | Volume             | 500L                             |
|                                                    | Slurry Pump Power  | 11Kw                             |
|                                                    | Output             | 80m <sup>3</sup> /h              |
| Agitator                                           | Volume             | 2000L                            |
|                                                    | Geared Motor Power | 3Kw                              |
|                                                    | Speed              | 45rpm                            |
|                                                    | Water Pump Output  | 15m <sup>3</sup> /h              |
|                                                    | Water Pump Power   | 5.5Kw                            |
| Hose pump                                          | Output             | 165L/min                         |
|                                                    | Pressure           | 1.0MPa                           |
|                                                    | Power              | 7.5Kw                            |
| Air compressor                                     |                    | 2.2Kw                            |
| Power supply                                       |                    | 220V(380V,415V Multiple choices) |
| Dimension                                          |                    | 4100×2100×2500mm                 |
| Weight                                             |                    | 3200Kg                           |
| We could also customize according to your demands. |                    |                                  |