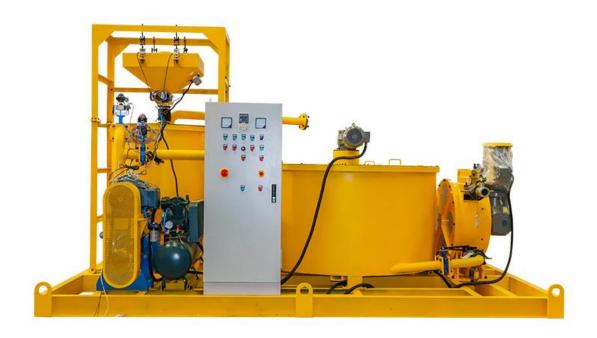

# LGP500/2000/165H-E Cement grout plant Mongolia



#### Product Description

LGP500/2000/165H-E Cement grout plant Mongolia is a combination of the mixer, agitator and grouting pump in one plant, mainly used to mix cement, bentonite slurry for grout and backfill grout injection in ground and underground construction or TBM tunnel construction, such as highways, railways, water and electricity, construction, mining etc. This Cement grout plant Mongolia for goundation backfill is equipped the automatically batching weight system and PLC control system to automate operations. Compact size and it is easy to operate. It also takes up a small space.

## Product Feature

- 1. Automatically batching and automatically mixing system
- 2. High turbulence mixing
- 3. PLC control system, operation mode can be operated automatically and manually;
- 4.