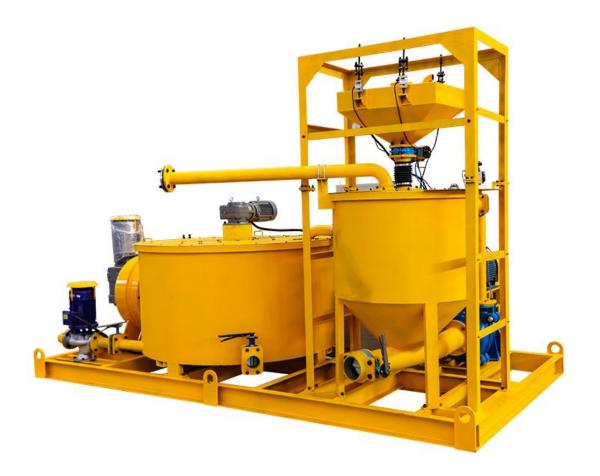

#### Product Description

LGP500/2000/165H-E Cement grout plant Mongolia is a combination of the mixer, agitator and grouting pump in one plant, mainly used to mix cement, bentonite slurry for grout and backfill grout injection in ground and underground construction or TBM tunnel construction, such as highways, railways, water and electricity, construction, mining etc. This Cement grout plant Mongolia for goundation backfill is equipped the automatically batching weight system and PLC control system to automate operations. Compact size and it is easy to operate. It also takes up a small space.

## Product Feature

- 1. Automatically batching and automatically mixing system
- 2. High turbulence mixing
- 3. PLC control system, operation mode can be operated automatically and manually;
- 4. Mixer, agitator, hose pump in one frame base, compact size.
- 5. Heavy duty industrial hose pump

## Product Specification

| Name                                               |                    | Data                             |
|----------------------------------------------------|--------------------|----------------------------------|
| Туре                                               |                    | LGP500/2000/165H-E               |
| Weighting                                          | Sensor             | S-type tension pressure sensor   |
|                                                    | Load               | 200Kg                            |
|                                                    | Output Signal      | Current signal                   |
|                                                    | Vibration Motor    | 24V, 4KN, 0.37Kw                 |
| Mixer                                              | Volume             | 500L                             |
|                                                    | Slurry Pump Power  | 11Kw                             |
|                                                    | Output             | 80m <sup>3</sup> /h              |
| Agitator                                           | Volume             | 2000L                            |
|                                                    | Geared Motor Power | 3Kw                              |
|                                                    | Speed              | 45rpm                            |
|                                                    | Water Pump Output  | 15m <sup>3</sup> /h              |
|                                                    | Water Pump Power   | 5.5Kw                            |
| Hose pump                                          | Output             | 165L/min                         |
|                                                    | Pressure           | 1.0MPa                           |
|                                                    | Power              | 7.5Kw                            |
| Air compressor                                     |                    | 2.2Kw                            |
| Power supply                                       |                    | 220V(380V,415V Multiple choices) |
| Dimension                                          |                    | 4100×2100×2500mm                 |
| Weight                                             |                    | 3200Kg                           |
| We could also customize according to your demands. |                    |                                  |