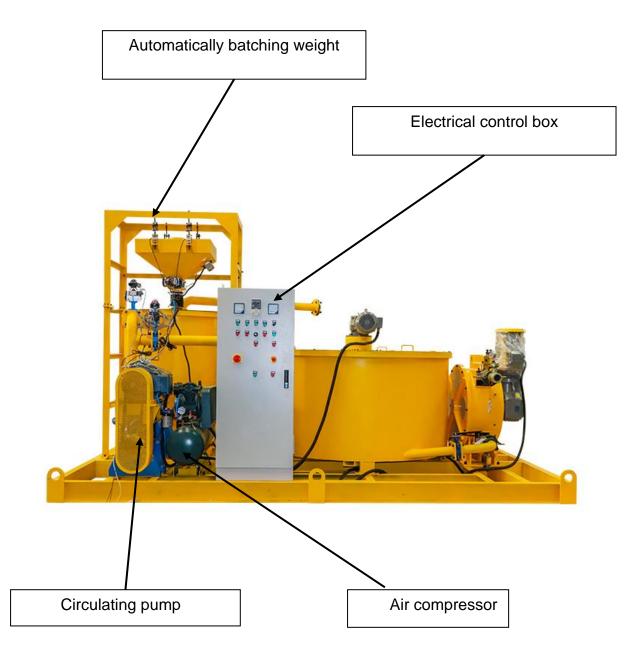

|
|                                                    | Pressure           | 1.0MPa                           |
|                                                    | Power              | 7.5Kw                            |
| Air compressor                                     |                    | 2.2Kw                            |
| Power supply                                       |                    | 220V(380V,415V Multiple choices) |
| Dimension                                          |                    | 4100×2100×2500mm                 |
| Weight                                             |                    | 3200Kg                           |
| We could also customize according to your demands. |                    |                                  |

## Detail Part





### Pictures





## Zhengzhou Lead Equipment Co., Ltd.

Add: Xisihuan Ring-Road East, Tielu, Xiliu lake sub-district, Zhongyuan District, Zhengzhou, Henan Web: https://www.leadcrete.com E-Mail: sales@leadcrete.com TEL.:+86-371-63902781, 55019537 FAX: +86-371-63526676