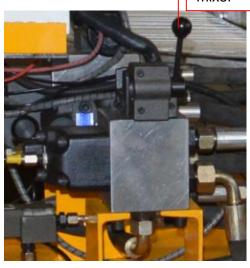

## Pictures:

Add: Xisihuan Ring-Road East, Tielu, Xushui Town, Zhongyuan District, Zhengzhou City, China.

Grout pump: START

Cooling knob

Grout pump: OFF

Diesel engine start/stop switch: Turn right to start, diesel engine will start.

Manual directional control valve of Agitator

Add: Xisihuan Ring-Road East, Tielu, Xushui Town, Zhongyuan District, Zhengzhou City, China.

Newest design and easy cleaning chamber

2

Add: Xisihuan Ring-Road East, Tielu, Xushui Town, Zhongyuan District, Zhengzhou City, China.

1

Manual directional control valve of mixer

1. Grouting pump speed regulating valve:

Clockwise rotation: grouting pump capacity increase; Counterclockwise: grouting pump capacity decreases