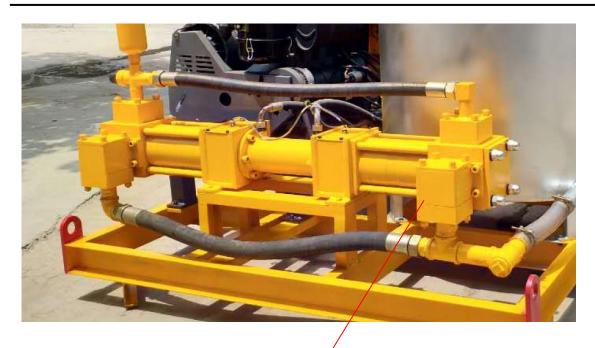

### **Feature**

- > 55KW air cooling diesel engine as the power, it is suitable for field construction
- ➤ Pump output is 0-200L/min. Pump pressure is 0-5Mpa. All step-less adjustable.
- > Simple structure, light weight, easy maintenance
- Double-cylinder and single-acting grouting pump: grouting continuous and pulse small.
- The latest improvement design of valve chamber: It is quickly convenient cleaning.
- > Grouting pump outlet is equipped with buffer. This can further reduce the grouting pressure fluctuations.
- Delivery with special tools. This can ensure change the pistons rapidly, reduce the time of replacing.
- Less spare parts ensure low maintenance costs
- High speed vortex mixer ensures mix quickly and evenly.
- Mixer and agitator switch by using squeeze handle, it is safe, reliable and easy to operate
- Mixer and agitator use Stainless steel material.