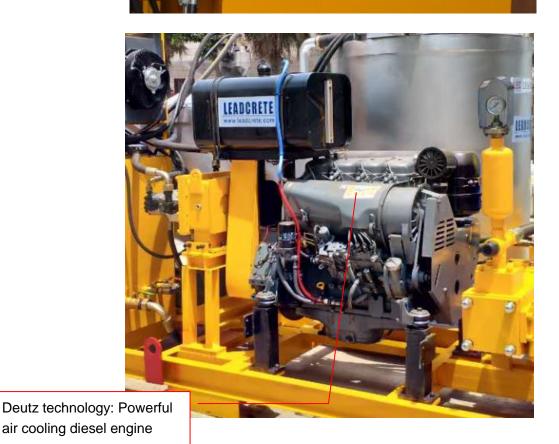

### **Feature**

- > 55KW air cooling diesel engine as the power, it is suitable for field construction
- ➤ Pump output is 0-200L/min. Pump pressure is 0-5Mpa. All step-less adjustable.
- > Simple structure, light weight, easy maintenance
- Double-cylinder and single-acting grouting pump: grouting continuous and pulse small.
- The latest improvement design of valve chamber: It is quickly convenient cleaning.
- > Grouting pump outlet is equipped with buffer. This can further reduce the grouting pressure fluctuations.
- Delivery with special tools. This can ensure change the pistons rapidly, reduce the time of replacing.
- Less spare parts ensure low maintenance costs
- High speed vortex mixer ensures mix quickly and evenly.
- Mixer and agitator switch by using squeeze handle, it is safe, reliable and easy to operate
- Mixer and agitator use Stainless steel material.

# Specification:

| Description                                   | Data                |
|-----------------------------------------------|---------------------|
| Grout Plant Unit Model                        | LGP800/1200/200PI-D |
| Diesel engine (Air cooling, Deutz technology) | 55kw, 2500r/min     |
| Dimensions                                    | 3200*2200*2000mm    |
| Weight                                        | 2460kg              |
| Mixer                                         |                     |
| Capacity                                      | 800L                |
| Output                                        | 15m3/h              |
| Suitable water/cement ratio                   | ≥0.5:1              |
| Motor model                                   | CMZ2040             |
| Rated Rev.                                    | 1500rpm             |
| Agitator                                      |                     |
| Capacity                                      | 1200L               |
| Motor model                                   | 2w-400              |
| Rated Rev.                                    | 54rpm               |
| Pump                                          |                     |
| Output                                        | 0-200L/min          |
| Pressure                                      | 0-5MPa              |