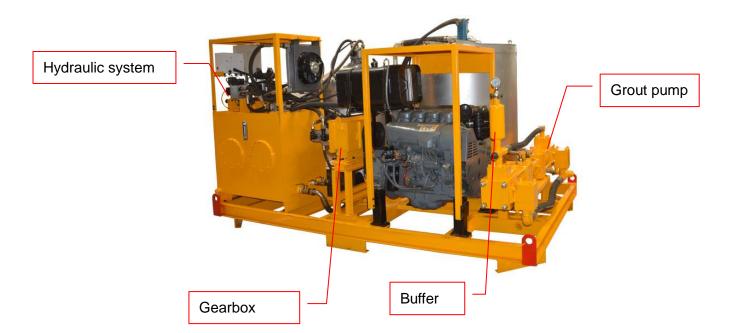

High speed vortex mixer ensures mix quickly and evenly. Water, cement or bentonite is quickly mixed into a homogeneous slurry. Then the mixed slurry was delivered to the agitator. Grout pump injects from the mixing drum (storage tank). This ensures a continuous mixing and grouting operations. The grouting plant is full hydraulic drive with diesel engine. Grouting pressure and displacement is step-less adjustable. Compact size and it is easy to operate. It also takes up a small space.

### **Feature**

- > 55KW air cooling diesel engine as the power, it is suitable for field construction
- ➤ Pump output is 0-200L/min. Pump pressure is 0-5Mpa. All step-less adjustable.
- > Simple structure, light weight, easy maintenance
- Double-cylinder and single-acting grouting pump: grouting continuous and pulse small.
- The latest improvement design of valve chamber: It is quickly convenient cleaning.
- > Grouting pump outlet is equipped with buffer. This can further reduce the grouting pressure fluctuations.
- Delivery with special tools. This can ensure change the pistons rapidly, reduce the time of replacing.
- Less spare parts ensure low maintenance costs
- High speed vortex mixer ensures mix quickly and evenly.
- Mixer and agitator switch by using squeeze handle, it is safe, reliable and easy to operate
- Mixer and agitator use Stainless steel material.