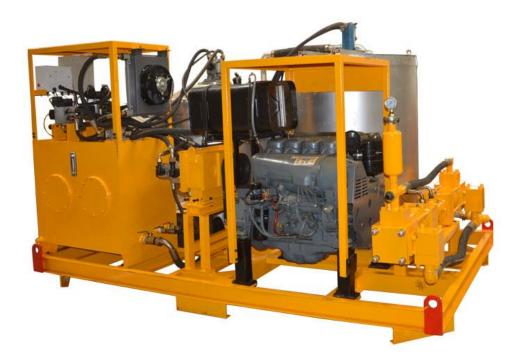

## Description

LGP800/1200/200PI D grout station is a combination of mixer, agitator and grout pump in one plant. It is mainly used in highway, railway, hydropower, construction, mining and other ground and underground construction.

High speed vortex mixer ensures mix quickly and evenly. Water, cement or bentonite is quickly mixed into a homogeneous slurry. Then the mixed slurry was delivered to the agitator. Grout pump injects from the mixing drum (storage tank). This ensures a continuous mixing and grouting operations. The grouting plant is full hydraulic drive with diesel engine. Grouting pressure and displacement is step-less adjustable. Compact size and it is easy to operate. It also takes up a small space.