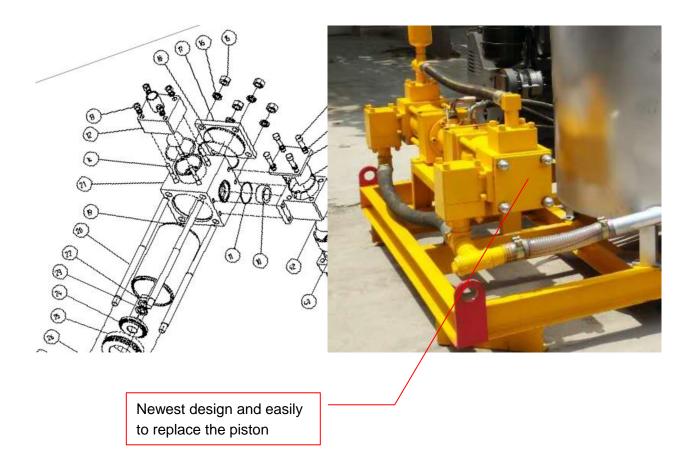

### **Feature**

- > 55KW air cooling diesel engine as the power, it is suitable for field construction
- ➤ Pump output is 0-200L/min. Pump pressure is 0-5Mpa. All step-less adjustable.
- > Simple structure, light weight, easy maintenance
- Double-cylinder and single-acting grouting pump: grouting continuous and pulse small.
- The latest improvement design of valve chamber: It is quickly convenient cleaning.
- > Grouting pump outlet is equipped with buffer. This can further reduce the grouting pressure fluctuations.
- Delivery with special tools. This can ensure change the pistons rapidly, reduce the time of replacing.
- Less spare parts ensure low maintenance costs
- High speed vortex mixer ensures mix quickly and evenly.
- Mixer and agitator switch by using squeeze handle, it is safe, reliable and easy to operate
- Mixer and agitator use Stainless steel material.