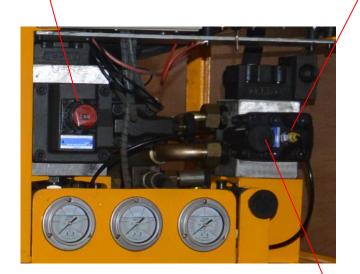

## Pictures:

Add: Xisihuan Ring-Road East, Tielu, Xushui Town, Zhongyuan District, Zhengzhou City, China.

Grout pump: START

Cooling knob

Grout pump: OFF

Diesel engine start/stop switch: Turn right to start, diesel engine will start.

1

Manual directional control valve of mixer

1. Grouting pump speed regulating valve:

Clockwise rotation: grouting pump capacity increase; Counterclockwise: grouting pump capacity decreases

## 2. Pressure regulator:

Clockwise rotation: grouting pump pressure increase;

Counterclockwise rotation: grouting pump pressure decreases

#### 3. Overflow valve:

The overflow valve is used to prevent hydraulic system overload and protect oil pump etc.