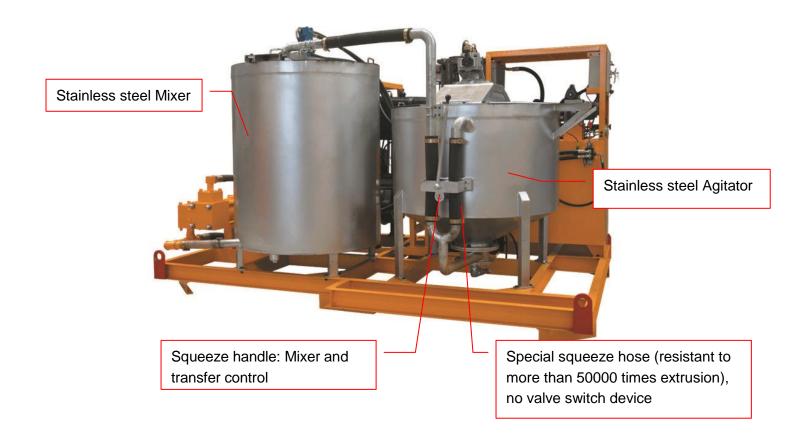

### **Feature**

- > 55KW air cooling diesel engine as the power, it is suitable for field construction
- ➤ Pump output is 0-200L/min. Pump pressure is 0-5Mpa. All step-less adjustable.
- > Simple structure, light weight, easy maintenance
- Double-cylinder and single-acting grouting pump: grouting continuous and pulse small.
- The latest improvement design of valve chamber: It is quickly convenient cleaning.
- > Grouting pump outlet is equipped with buffer. This can further reduce the grouting pressure fluctuations.
- Delivery with special tools. This can ensure change the pistons rapidly, reduce the time of replacing.
- Less spare parts ensure low maintenance costs
- High speed vortex mixer ensures mix quickly and evenly.
- Mixer and agitator switch by using squeeze handle, it is safe, reliable and easy to operate
- Mixer and agitator use Stainless steel material.