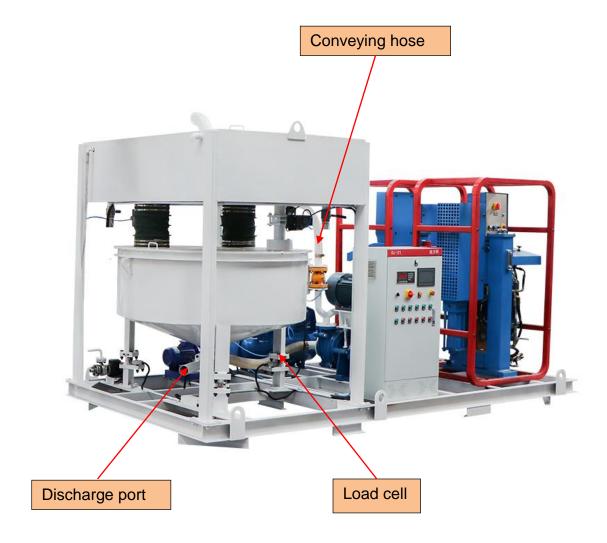

### ♦ Other Pictures

High speed eddy current mixer ensures fast and even mixing. Water, cement is quickly mixed into a uniform slurry. The grout is then transferred to the grouting pump, which ensures continuous mixing and grout operations. The machine is integrated with the load cell, PLC, can freely adjust the proportion of water, cement, additives, can be set according to the formula of automatic configuration of materials, greatly improve the work efficiency.