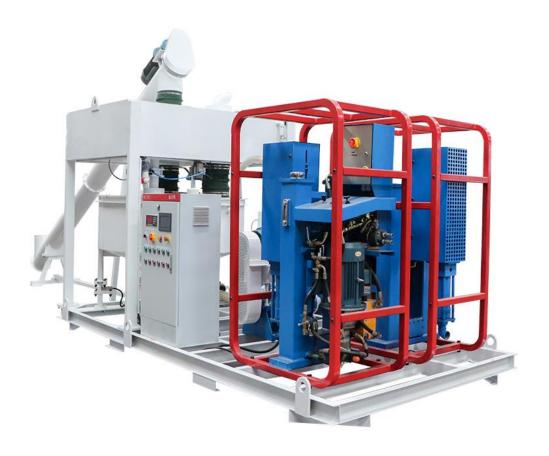

# LMA10 Automatic grout mixing with pumping equipment

#### **♦** Product Description:

LMA10 Automatic Grouting Equipment is a combination of mixer, circulating pump and grouting pump. It is mainly used for making cement slurry, etc., which is applied to surface/underground construction, such as highway, railway, hydropower, construction, mining, etc.

High speed eddy current mixer ensures fast and even mixing. Water, cement is quickly mixed into a uniform slurry. The grout is then transferred to the grouting pump, which ensures continuous mixing and grout operations. The machine is integrated with the load cell, PLC, can freely adjust the proportion of water, cement, additives, can be set according to the formula of automatic configuration of materials, greatly improve the work efficiency.