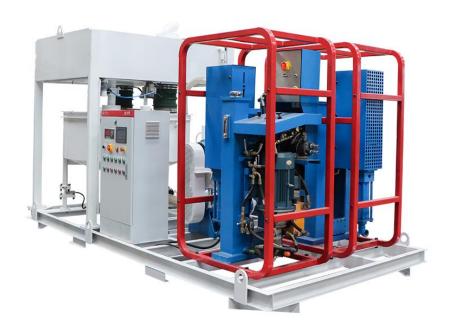

| Mode            | VA80-3KW                                           |
|                                                       | Exhaust volume  | 0.3m3/min                                          |
| Power requirements                                    |                 | Voltage 3 Phase 380V,50Hz                          |
| Dimension                                             |                 | 3600×2060×2520mm<br>(Screw feeder is not included) |
| Weight                                                |                 | 2820Kg                                             |
| Note: We can customize according to your requirements |                 |                                                    |



#### Detail Part













### ♦ Other Pictures















# Zhengzhou Lead Equipment Co., Ltd.

Add: Xisihuan Ring-Road East, Tielu, Xiliu lake sub-district,

Zhongyuan District, Zhengzhou, Henan

Web: https://www.leadcrete.com E-Mail: <a href="mailto:sales@leadcrete.com">sales@leadcrete.com</a>

TEL.: +86-371-63902781, 55019537

FAX: +86-371-63526676