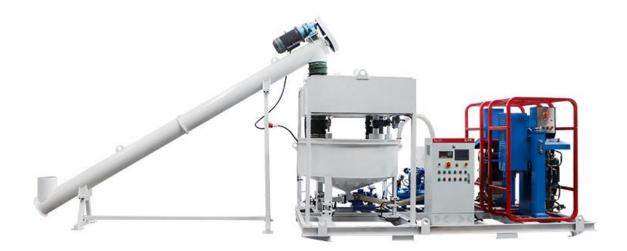

| Mode            | VA80-3KW                                           |
|                                                       | Exhaust volume  | 0.3m3/min                                          |
| Power requirements                                    |                 | Voltage 3 Phase 380V,50Hz                          |
| Dimension                                             |                 | 3600×2060×2520mm<br>(Screw feeder is not included) |
| Weight                                                |                 | 2820Kg                                             |
| Note: We can customize according to your requirements |                 |                                                    |



#### Detail Part













### ♦ Other Pictures















# Zhengzhou Lead Equipment Co., Ltd.

Add: Xisihuan Ring-Road East, Tielu, Xiliu lake sub-district,

Zhongyuan District, Zhengzhou, Henan

Web: https://www.leadcrete.com E-Mail: <a href="mailto:sales@leadcrete.com">sales@leadcrete.com</a>

TEL.: +86-371-63902781, 55019537

FAX: +86-371-63526676