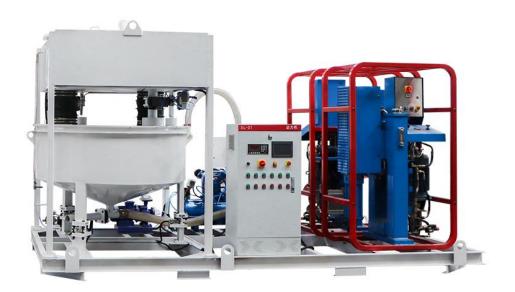

| Mode            | VA80-3KW                                           |
|                                                       | Exhaust volume  | 0.3m3/min                                          |
| Power requirements                                    |                 | Voltage 3 Phase 380V,50Hz                          |
| Dimension                                             |                 | 3600×2060×2520mm<br>(Screw feeder is not included) |
| Weight                                                |                 | 2820Kg                                             |
| Note: We can customize according to your requirements |                 |                                                    |



#### Detail Part













### ♦ Other Pictures















# Zhengzhou Lead Equipment Co., Ltd.

Add: Xisihuan Ring-Road East, Tielu, Xiliu lake sub-district,

Zhongyuan District, Zhengzhou, Henan

Web: https://www.leadcrete.com E-Mail: <a href="mailto:sales@leadcrete.com">sales@leadcrete.com</a>

TEL.: +86-371-63902781, 55019537

FAX: +86-371-63526676