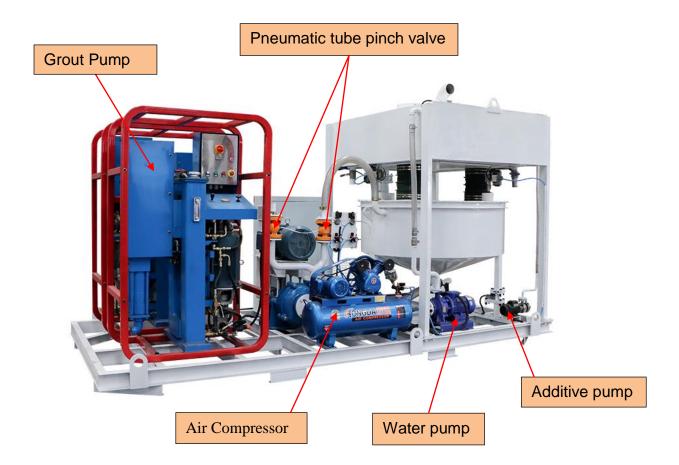

#### Detail Part

High speed eddy current mixer ensures fast and even mixing. Water, cement is quickly mixed into a uniform slurry. The grout is then transferred to the grouting pump, which ensures continuous mixing and grout operations. The machine is integrated with the load cell, PLC, can freely adjust the proportion of water, cement, additives, can be set according to the formula of automatic configuration of materials, greatly improve the work efficiency.