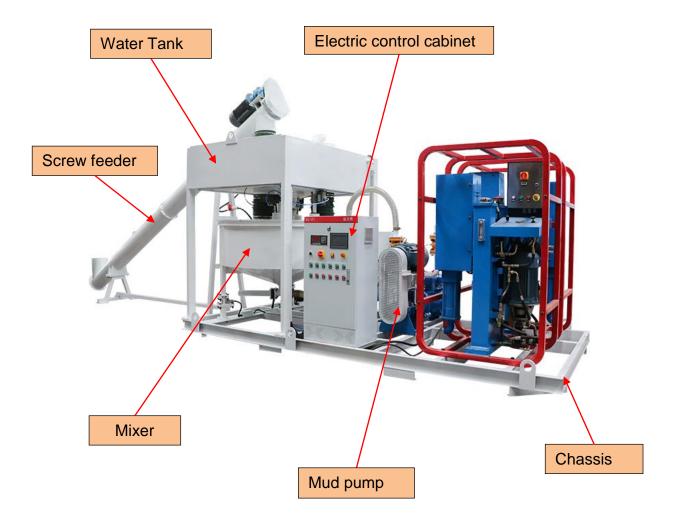

#### Detail Part

#### **♦** Product Description:

LMA10 Automatic Grouting Equipment is a combination of mixer, circulating pump and grouting pump. It is mainly used for making cement slurry, etc., which is applied to surface/underground construction, such as highway, railway, hydropower, construction, mining, etc.

High speed eddy current mixer ensures fast and even mixing. Water, cement is quickly mixed into a uniform slurry. The grout is then transferred to the grouting pump, which ensures continuous mixing and grout operations. The machine is integrated with the load cell, PLC, can freely adjust the proportion of water, cement, additives, can be set according to the formula of automatic configuration of materials, greatly improve the work efficiency.