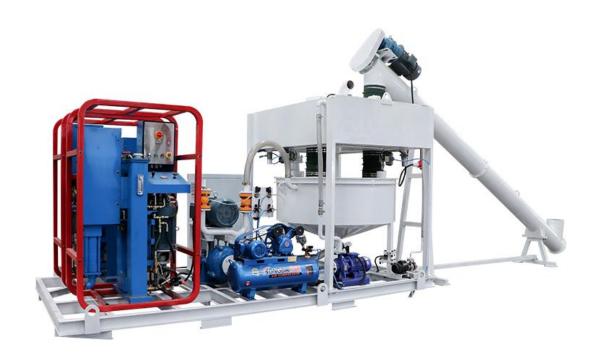

#### **♦** Product Description:

LMA10 Automatic Grouting Equipment is a combination of mixer, circulating pump and grouting pump. It is mainly used for making cement slurry, etc., which is applied to surface/underground construction, such as highway, railway, hydropower, construction, mining, etc.

High speed eddy current mixer ensures fast and even mixing. Water, cement is quickly mixed into a uniform slurry. The grout is then transferred to the grouting pump, which ensures continuous mixing and grout operations. The machine is integrated with the load cell, PLC, can freely adjust the proportion of water, cement, additives, can be set according to the formula of automatic configuration of materials, greatly improve the work efficiency.

## **♦** Product Specification

| Name                                                  |                 | Data                                               |
|-------------------------------------------------------|-----------------|----------------------------------------------------|
| Туре                                                  |                 | LMA10 Automatic Grouting Equipment                 |
| Max. Mixing Capacity                                  |                 | 10m3/h                                             |
| Grouting Pump                                         |                 | 2X75L/min@5MPa                                     |
| Mixer                                                 | Capacity        | 1000L                                              |
|                                                       | W/C ratio       | 0.5~1                                              |
| Circulating<br>Pump                                   | Power           | 15KW                                               |
|                                                       | Rate Rev.       | 1800r/min                                          |
|                                                       | Flow            | 1100L/min                                          |
| Screw feeder                                          | Power           | 7.5KW                                              |
|                                                       | Delivery volume | 50t/h                                              |
| Water pump                                            | Mode            | ISW50-160(2.2KW)                                   |
|                                                       | Flow@head       | 8.3m3/h@30.2m                                      |
| Additive pump                                         | Mode            | ISW50-125(0.25KW)                                  |
|                                                       | Flow@head       | 2m3/h@10m                                          |
| Air compressor                                        | Mode            | VA80-3KW                                           |
|                                                       | Exhaust volume  | 0.3m3/min                                          |
| Power requirements                                    |                 | Voltage 3 Phase 380V,50Hz                          |
| Dimension                                             |                 | 3600×2060×2520mm<br>(Screw feeder is not included) |
| Weight                                                |                 | 2820Kg                                             |
| Note: We can customize according to your requirements |                 |                                                    |

#### Detail Part