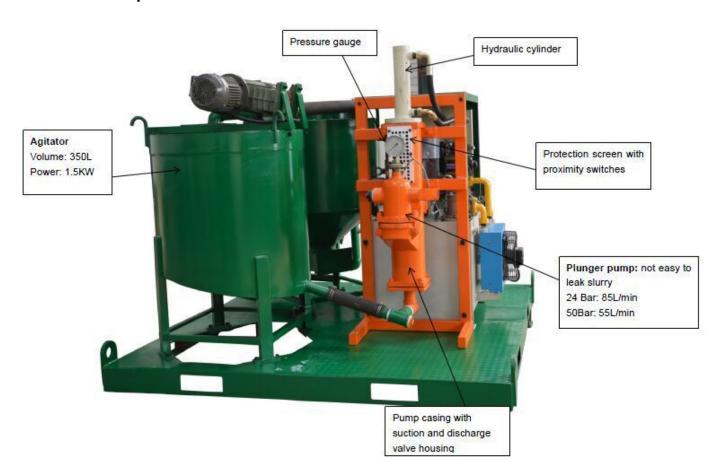

# **Detailed parts**

## Technical data

| Туре                | LGP300/350/85PL-E Grout pump and mixer |
|---------------------|----------------------------------------|
| Voltage             | 3 phase, 380V, 50HZ                    |
| Dimensions          | 2100x2030x1700mm                       |
| Weight              | 1250kg                                 |
| Mixer               |                                        |
| Capacity            | 300L                                   |
| Power               | 9kw                                    |
| Rated Rev.          | 1500rpm                                |
| <b>Agitator</b>     |                                        |
| Volume              | 350L                                   |
| Power               | 1.5kw                                  |
| Rated Rev.          | 36rpm                                  |
| Pump                |                                        |
| Туре                | Hydraulic Plunger pump                 |
| Pressure and Output | 24 Bar (low pressure) 85L/min          |
|                     | 50 Bar (high pressure) 55L/min         |