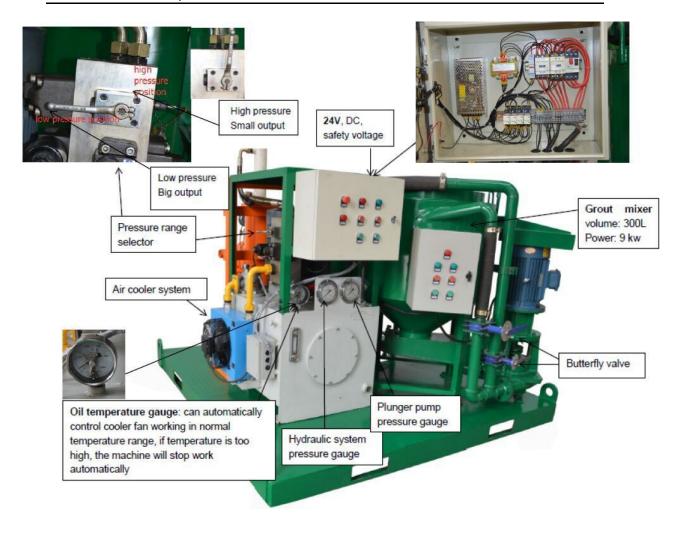

# **Detailed parts**

#### **Feature**

- 1. Compact size, It is combination of mixer, agitator and hydraulic plunger grout pump in one base frame;
- 2. Have low pressure and high pressure, stepless speed regulation;
- 3. Yuken relief valve and directional valve for hydraulic system of grout pump;
- 4. Butterfly valve of mixer and agitator;
- 5. Oil temperature gauge can automatically control cooler fan working in normal temperature range, if temperature is too high, the machine will stop work automatically;
- 6. Operation and maintenance are simple;
- 7. With ISO, CE certificate.