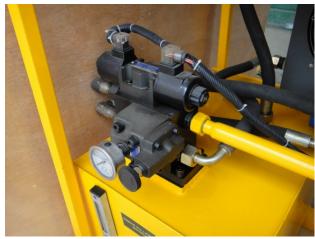

- -Single piston with double-acting.
- ·Hydraulic drive
- ·Compact structure
- ·Ball valve

## Specification:

| Specification :                                                       |                 |                 |
|-----------------------------------------------------------------------|-----------------|-----------------|
| Item                                                                  | LGH70           | LGH90           |
| Rated Output                                                          | 0-70 L/Min      | 0-100 L/Min     |
| Rated Pressure                                                        | 10MPa(1450PSI)  | 10MPa(1450PSI)  |
| Cylinder Dia.                                                         | 110mm           | 110mm           |
| Stroke/Minute                                                         | 31              | 45              |
| Inlet Dia.                                                            | 38mm            | 38mm            |
| Outlet Dia.                                                           | 32mm            | 32mm            |
| Power Unit                                                            | 7.5kW           | 11kW            |
| Transmission                                                          | Hydraulic drive | Hydraulic drive |
| Chassis                                                               | Skid            | Skid            |
| Weight                                                                | 500Kg           | 600Kg           |
| Overall Dimension                                                     | 1600x800x1120mm | 1600x800x1120mm |
| Note: Single or Double Passageway are optional; Chassis: Skid or Tyre |                 |                 |