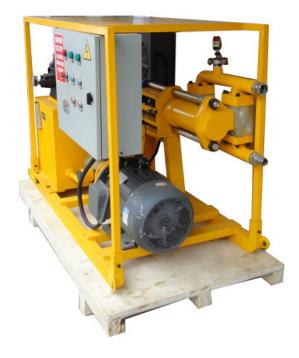

## LDH70&LDH90 Bentonite grout pump supplier in uae

LEC Bentonite grout pumps are a universal high-pressure grouting pump and is used for grouting in soil, earth foundation stabilization, waterproofing, tunnel lining, underwater foundations, bridge decks, deep well casing, slope line grouting, etc.

- -Single piston with double-acting.
- ·Hydraulic drive
- ·Compact structure
- ·Ball valve

## Specification:

| Specification :                                                       |                 |                 |
|-----------------------------------------------------------------------|-----------------|-----------------|
| Item                                                                  | LGH70           | LGH90           |
| Rated Output                                                          | 0-70 L/Min      | 0-100 L/Min     |
| Rated Pressure                                                        | 10MPa(1450PSI)  | 10MPa(1450PSI)  |
| Cylinder Dia.                                                         | 110mm           | 110mm           |
| Stroke/Minute                                                         | 31              | 45              |
| Inlet Dia.                                                            | 38mm            | 38mm            |
| Outlet Dia.                                                           | 32mm            | 32mm            |
| Power Unit                                                            | 7.5kW           | 11kW            |
| Transmission                                                          | Hydraulic drive | Hydraulic drive |
| Chassis                                                               | Skid            | Skid            |
| Weight                                                                | 500Kg           | 600Kg           |
| Overall Dimension                                                     | 1600x800x1120mm | 1600x800x1120mm |
| Note: Single or Double Passageway are optional; Chassis: Skid or Tyre |                 |                 |