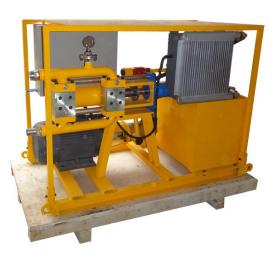

## LDH70&LDH90 Bentonite grout pump supplier in uae

LEC Bentonite grout pumps are a universal high-pressure grouting pump and is used for grouting in soil, earth foundation stabilization, waterproofing, tunnel lining, underwater foundations, bridge decks, deep well casing, slope line grouting, etc.

- -Single piston with double-acting.
- ·Hydraulic drive
- ·Compact structure
- ·Ball valve

## Specification:

| Specification :                                                       |                 |                 |
|-----------------------------------------------------------------------|-----------------|-----------------|
| Item                                                                  | LGH70           | LGH90           |
| Rated Output                                                          | 0-70 L/Min      | 0-100 L/Min     |
| Rated Pressure                                                        | 10MPa(1450PSI)  | 10MPa(1450PSI)  |
| Cylinder Dia.                                                         | 110mm           | 110mm           |
| Stroke/Minute                                                         | 31              | 45              |
| Inlet Dia.                                                            | 38mm            | 38mm            |
| Outlet Dia.                                                           | 32mm            | 32mm            |
| Power Unit                                                            | 7.5kW           | 11kW            |
| Transmission                                                          | Hydraulic drive | Hydraulic drive |
| Chassis                                                               | Skid            | Skid            |
| Weight                                                                | 500Kg           | 600Kg           |
| Overall Dimension                                                     | 1600x800x1120mm | 1600x800x1120mm |
| Note: Single or Double Passageway are optional; Chassis: Skid or Tyre |                 |                 |