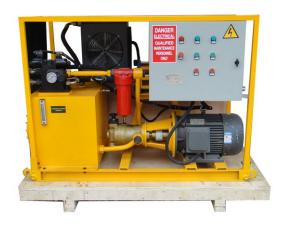

## LDH70&LDH90 Bentonite grout pump supplier in uae

LEC Bentonite grout pumps are a universal high-pressure grouting pump and is used for grouting in soil, earth foundation stabilization, waterproofing, tunnel lining, underwater foundations, bridge decks, deep well casing, slope line grouting, etc.

- -Single piston with double-acting.
- ·Hydraulic drive
- ·Compact structure
- ·Ball valve

## Specification:

| Specification :                                                       |                 |                 |
|-----------------------------------------------------------------------|-----------------|-----------------|
| Item                                                                  | LGH70           | LGH90           |
| Rated Output                                                          | 0-70 L/Min      | 0-100 L/Min     |
| Rated Pressure                                                        | 10MPa(1450PSI)  | 10MPa(1450PSI)  |
| Cylinder Dia.                                                         | 110mm           | 110mm           |
| Stroke/Minute                                                         | 31              | 45              |
| Inlet Dia.                                                            | 38mm            | 38mm            |
| Outlet Dia.                                                           | 32mm            | 32mm            |
| Power Unit                                                            | 7.5kW           | 11kW            |
| Transmission                                                          | Hydraulic drive | Hydraulic drive |
| Chassis                                                               | Skid            | Skid            |
| Weight                                                                | 500Kg           | 600Kg           |
| Overall Dimension                                                     | 1600x800x1120mm | 1600x800x1120mm |
| Note: Single or Double Passageway are optional; Chassis: Skid or Tyre |                 |                 |