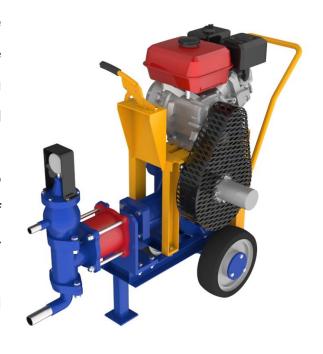

### LGP25/15 Small cement grout pump

### **Description**

LGP25/15 is small type gasoline engine grout pump. The piston is driven by the gasoline engine to produce reciprocating motion, and the cement slurry is sucked into the air chamber by the suction valve, discharged through and the pump It has a wide cylinder. range applications, can be grouted various lowviscosity slurry materials with good fluidity, such as cement slurry and chemical slurry.