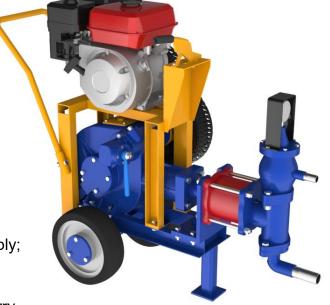

### LGP25/15 Small cement grout pump

### **Description**

LGP25/15 is small type gasoline engine grout pump. The piston is driven by the gasoline engine to produce reciprocating motion, and the cement slurry is sucked into the air chamber by the suction valve, discharged through and the pump It has a wide cylinder. range applications, can be grouted various lowviscosity slurry materials with good fluidity, such as cement slurry and chemical slurry.