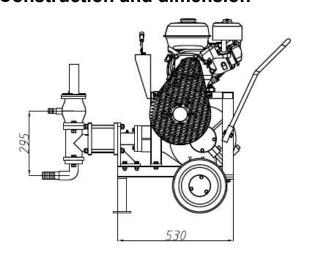

## **Construction and dimension**

## **Technical Data**

| Model                 | LGP25/15       |
|-----------------------|----------------|
| Output Capacity       | 25L/min        |
| Working Pressure      | 15bar          |
| Piston Diameter       | 110mm          |
| Piston Stroke         | 42mm           |
| Cycle                 | 90/time        |
| Gasoline Engine Power | 4.8Kw          |
| Outlet Diameter       | 25/32mm        |
| Inlet Diameter        | 19/25mm        |
| Weight                | 120Kg          |
| Dimension             | 1135x525x890mm |