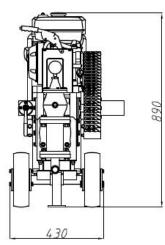

## **Technical Data**

| Model                 | LGP25/15       |
|-----------------------|----------------|
| Output Capacity       | 25L/min        |
| Working Pressure      | 15bar          |
| Piston Diameter       | 110mm          |
| Piston Stroke         | 42mm           |
| Cycle                 | 90/time        |
| Gasoline Engine Power | 4.8Kw          |
| Outlet Diameter       | 25/32mm        |
| Inlet Diameter        | 19/25mm        |
| Weight                | 120Kg          |
| Dimension             | 1135x525x890mm |

## **Construction and dimension**