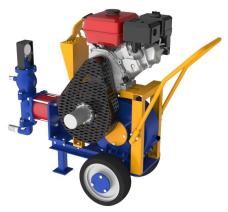

### LGP25/15 Small cement grout pump

### **Description**

LGP25/15 is small type gasoline engine grout pump. The piston is driven by the gasoline engine to produce reciprocating motion, and the cement slurry is sucked into the air chamber by the suction valve, discharged through and the pump It has a wide cylinder. range applications, can be grouted various lowviscosity slurry materials with good fluidity, such as cement slurry and chemical slurry.