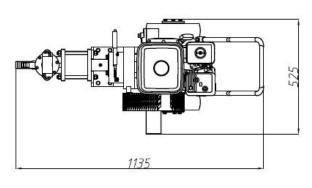

## **Construction and dimension**

## **Technical Data**

| Model                 | LGP25/15       |
|-----------------------|----------------|
| Output Capacity       | 25L/min        |
| Working Pressure      | 15bar          |
| Piston Diameter       | 110mm          |
| Piston Stroke         | 42mm           |
| Cycle                 | 90/time        |
| Gasoline Engine Power | 4.8Kw          |
| Outlet Diameter       | 25/32mm        |
| Inlet Diameter        | 19/25mm        |
| Weight                | 120Kg          |
| Dimension             | 1135x525x890mm |