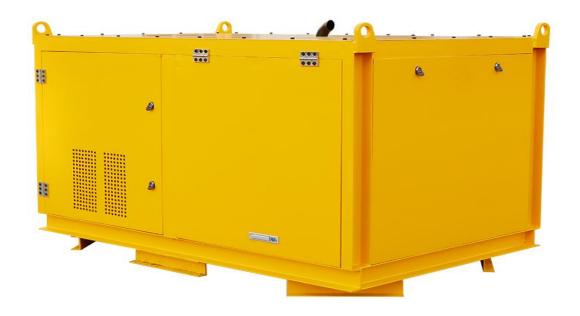

# LBHPP15/55X2-30D Hydraulic Power Unit for Sale

### **♦** Product Description:

LBHPP15/55X2-30D Hydraulic Power Unit for Sale is an all hydraulic pumping station driven by diesel engine. LBHPP15/55X2-30D Hydraulic Power Unit for Sale is equipped with cooling system, filtration system, pressure regulating system, pressure and temperature indication and valve control. It is mainly used for pumping and grouting of mud and other mud mixtures to provide power. The product is compact, easy to operate and does not take up space.