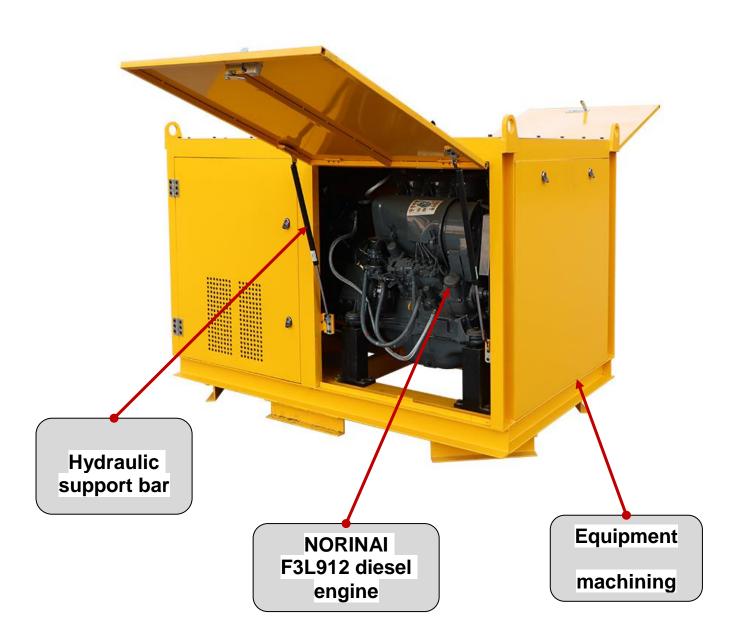

ulic system has oil temperature overheat protection;
- 4. Diesel engine driven, suitable for construction site where power supply cannot be met. The motor has an overload protection function. Hydraulic system with oil temperature overheating protection.

#### Product Specification

| Description               | Parameter        |
|---------------------------|------------------|
| Туре                      | LBHPP15/55X2-30D |
| Pump displacement         | 32ml/r           |
| Export discharge          | 0-57.6L/min      |
| Hydraulic system pressure | 15MPa            |
| Outlet pressure           | 15MPa            |
| Diesel power              | 29KW             |
| Dimensions                | 1760X1150X1300mm |
| Weight                    | 960kg            |

#### **♦** Detail Part











## **♦** Other Angle Pictures











## Zhengzhou Lead Equipment Co., Ltd.

Add: Xisihuan Ring-Road East, Tielu, Xiliu lake sub-district,

Zhongyuan District, Zhengzhou, Henan

Web: https://www.leadcrete.com E-Mail: <u>sales@leadcrete.com</u> TEL.: +86-371-63902781 FAX: +86-371-63526676