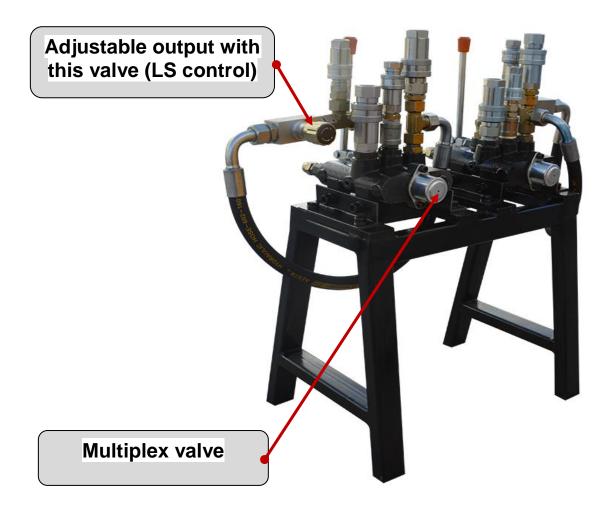

system has oil temperature overheat protection;
- 4. Diesel engine driven, suitable for construction site where power supply cannot be met. The motor has an overload protection function. Hydraulic system with oil temperature overheating protection.

#### Product Specification

| Description               | Parameter        |
|---------------------------|------------------|
| Туре                      | LBHPP15/55X2-30D |
| Pump displacement         | 32ml/r           |
| Export discharge          | 0-57.6L/min      |
| Hydraulic system pressure | 15MPa            |
| Outlet pressure           | 15MPa            |
| Diesel power              | 29KW             |
| Dimensions                | 1760X1150X1300mm |
| Weight                    | 960kg            |

#### **♦** Detail Part











## **♦** Other Angle Pictures











## Zhengzhou Lead Equipment Co., Ltd.

Add: Xisihuan Ring-Road East, Tielu, Xiliu lake sub-district,

Zhongyuan District, Zhengzhou, Henan

Web: https://www.leadcrete.com E-Mail: <u>sales@leadcrete.com</u> TEL.: +86-371-63902781 FAX: +86-371-63526676