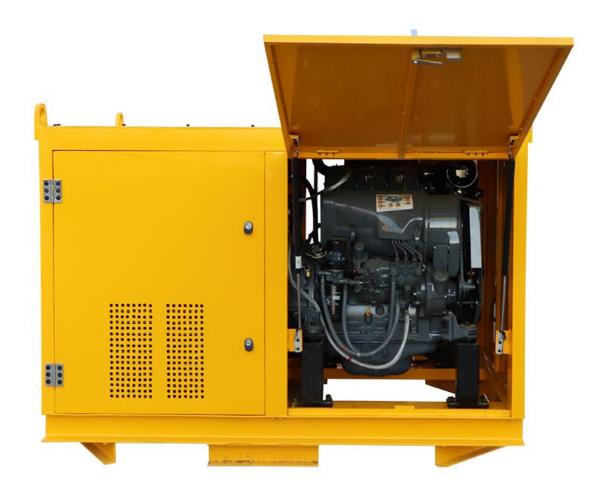

tion;
- 4. Diesel engine driven, suitable for construction site where power supply cannot be met. The motor has an overload protection function. Hydraulic system with oil temperature overheating protection.

#### Product Specification

| Description               | Parameter        |
|---------------------------|------------------|
| Туре                      | LBHPP15/55X2-30D |
| Pump displacement         | 32ml/r           |
| Export discharge          | 0-57.6L/min      |
| Hydraulic system pressure | 15MPa            |
| Outlet pressure           | 15MPa            |
| Diesel power              | 29KW             |
| Dimensions                | 1760X1150X1300mm |
| Weight                    | 960kg            |

#### **♦** Detail Part











## **♦** Other Angle Pictures











## Zhengzhou Lead Equipment Co., Ltd.

Add: Xisihuan Ring-Road East, Tielu, Xiliu lake sub-district,

Zhongyuan District, Zhengzhou, Henan

Web: https://www.leadcrete.com E-Mail: <u>sales@leadcrete.com</u> TEL.: +86-371-63902781 FAX: +86-371-63526676