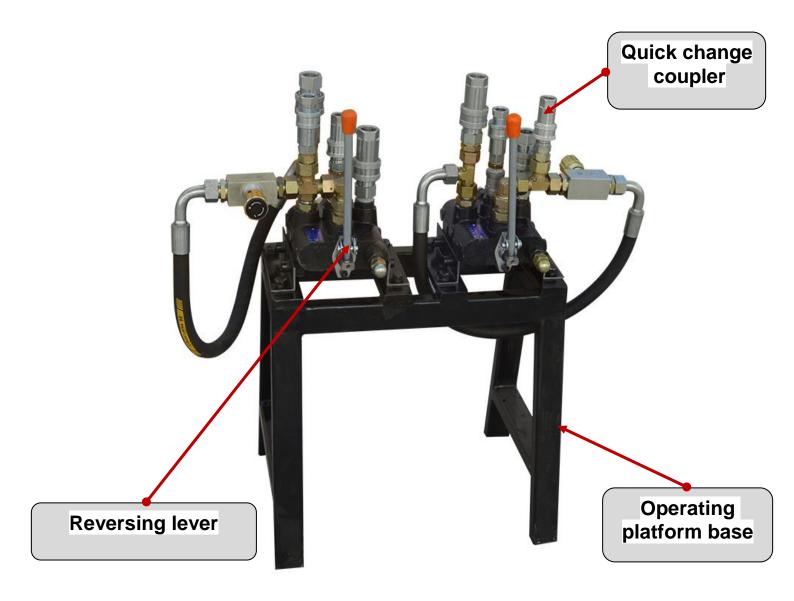

ystem has oil temperature overheat protection;
- 4. Diesel engine driven, suitable for construction site where power supply cannot be met. The motor has an overload protection function. Hydraulic system with oil temperature overheating protection.

#### Product Specification

| Description               | Parameter        |
|---------------------------|------------------|
| Туре                      | LBHPP15/55X2-30D |
| Pump displacement         | 32ml/r           |
| Export discharge          | 0-57.6L/min      |
| Hydraulic system pressure | 15MPa            |
| Outlet pressure           | 15MPa            |
| Diesel power              | 29KW             |
| Dimensions                | 1760X1150X1300mm |
| Weight                    | 960kg            |

#### **♦** Detail Part











## **♦** Other Angle Pictures











## Zhengzhou Lead Equipment Co., Ltd.

Add: Xisihuan Ring-Road East, Tielu, Xiliu lake sub-district,

Zhongyuan District, Zhengzhou, Henan

Web: https://www.leadcrete.com E-Mail: <u>sales@leadcrete.com</u> TEL.: +86-371-63902781 FAX: +86-371-63526676