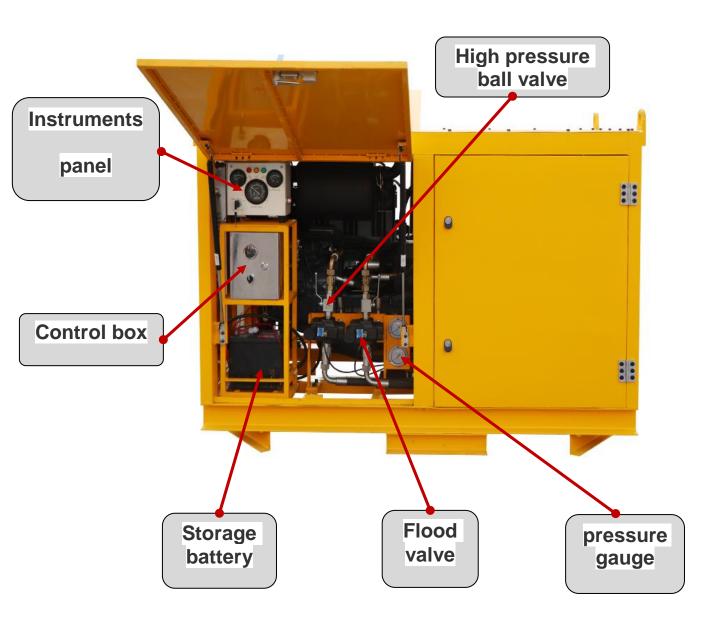

raulic system has oil temperature overheat protection;
- 4. Diesel engine driven, suitable for construction site where power supply cannot be met. The motor has an overload protection function. Hydraulic system with oil temperature overheating protection.

#### Product Specification

| Description               | Parameter        |
|---------------------------|------------------|
| Туре                      | LBHPP15/55X2-30D |
| Pump displacement         | 32ml/r           |
| Export discharge          | 0-57.6L/min      |
| Hydraulic system pressure | 15MPa            |
| Outlet pressure           | 15MPa            |
| Diesel power              | 29KW             |
| Dimensions                | 1760X1150X1300mm |
| Weight                    | 960kg            |

#### **♦** Detail Part











## **♦** Other Angle Pictures











## Zhengzhou Lead Equipment Co., Ltd.

Add: Xisihuan Ring-Road East, Tielu, Xiliu lake sub-district,

Zhongyuan District, Zhengzhou, Henan

Web: https://www.leadcrete.com E-Mail: <u>sales@leadcrete.com</u> TEL.: +86-371-63902781 FAX: +86-371-63526676