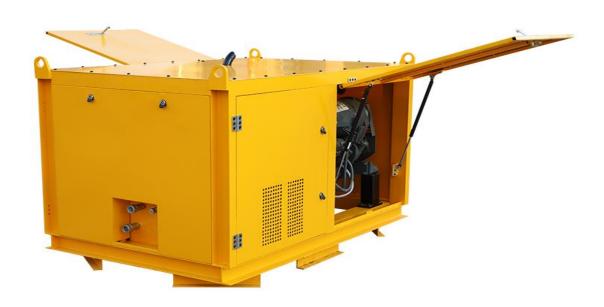

protection;
- 4. Diesel engine driven, suitable for construction site where power supply cannot be met. The motor has an overload protection function. Hydraulic system with oil temperature overheating protection.

#### Product Specification

| Description               | Parameter        |
|---------------------------|------------------|
| Туре                      | LBHPP15/55X2-30D |
| Pump displacement         | 32ml/r           |
| Export discharge          | 0-57.6L/min      |
| Hydraulic system pressure | 15MPa            |
| Outlet pressure           | 15MPa            |
| Diesel power              | 29KW             |
| Dimensions                | 1760X1150X1300mm |
| Weight                    | 960kg            |

#### **♦** Detail Part











## **♦** Other Angle Pictures











## Zhengzhou Lead Equipment Co., Ltd.

Add: Xisihuan Ring-Road East, Tielu, Xiliu lake sub-district,

Zhongyuan District, Zhengzhou, Henan

Web: https://www.leadcrete.com E-Mail: <u>sales@leadcrete.com</u> TEL.: +86-371-63902781 FAX: +86-371-63526676