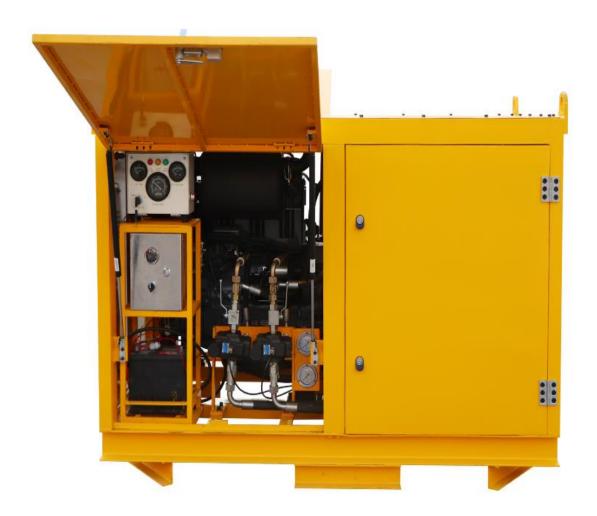

# LBHPP15/55X2-30D Hydraulic Power Unit for Sale



### **♦** Product Description:

LBHPP15/55X2-30D Hydraulic Power Unit for Sale is an all hydraulic pumping station driven by diesel engine. LBHPP15/55X2-30D Hydraulic Power Unit for Sale is equipped with cooling system, filtration system, pressure regulating system, pressure and temperature indication and valve control. It is mainly used for pumping and grouting of mud and other mud mixtures to provide power. The product is compact, easy to operate and does not take up space.

#### ◆ Product Feature

- 1. Compact size, simple structure, easy to operate and maintain;
- 2. Few spare parts and low maintenance cost;
- 3. The motor has overload protection function. The hydraulic system has oil temperature overheat protection;
- 4. Diesel engine driven, suitable for construction site where pow