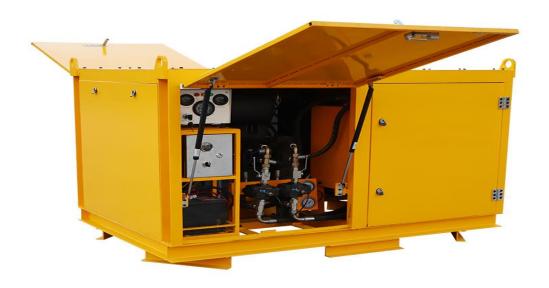

t protection;
- 4. Diesel engine driven, suitable for construction site where power supply cannot be met. The motor has an overload protection function. Hydraulic system with oil temperature overheating protection.

#### Product Specification

| Description               | Parameter        |
|---------------------------|------------------|
| Туре                      | LBHPP15/55X2-30D |
| Pump displacement         | 32ml/r           |
| Export discharge          | 0-57.6L/min      |
| Hydraulic system pressure | 15MPa            |
| Outlet pressure           | 15MPa            |
| Diesel power              | 29KW             |
| Dimensions                | 1760X1150X1300mm |
| Weight                    | 960kg            |

#### **♦** Detail Part











## **♦** Other Angle Pictures











## Zhengzhou Lead Equipment Co., Ltd.

Add: Xisihuan Ring-Road East, Tielu, Xiliu lake sub-district,

Zhongyuan District, Zhengzhou, Henan

Web: https://www.leadcrete.com E-Mail: <u>sales@leadcrete.com</u> TEL.: +86-371-63902781 FAX: +86-371-63526676