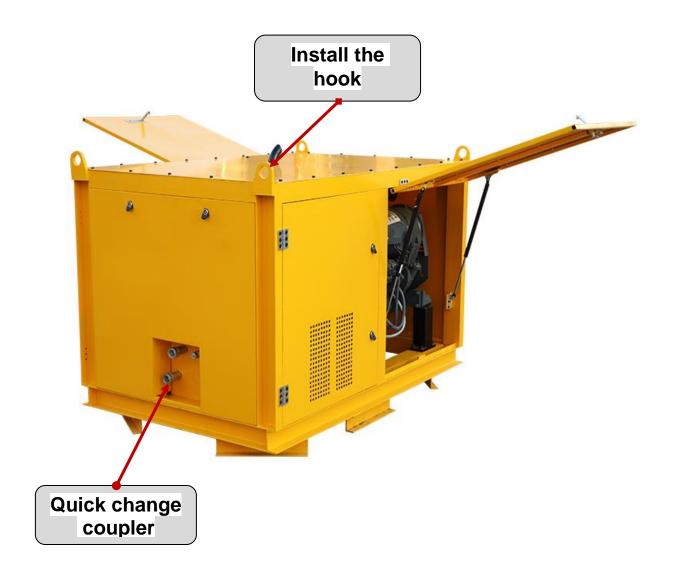

ic system has oil temperature overheat protection;
- 4. Diesel engine driven, suitable for construction site where power supply cannot be met. The motor has an overload protection function. Hydraulic system with oil temperature overheating protection.

#### Product Specification

| Description               | Parameter        |
|---------------------------|------------------|
| Туре                      | LBHPP15/55X2-30D |
| Pump displacement         | 32ml/r           |
| Export discharge          | 0-57.6L/min      |
| Hydraulic system pressure | 15MPa            |
| Outlet pressure           | 15MPa            |
| Diesel power              | 29KW             |
| Dimensions                | 1760X1150X1300mm |
| Weight                    | 960kg            |

#### **♦** Detail Part











## **♦** Other Angle Pictures











## Zhengzhou Lead Equipment Co., Ltd.

Add: Xisihuan Ring-Road East, Tielu, Xiliu lake sub-district,

Zhongyuan District, Zhengzhou, Henan

Web: https://www.leadcrete.com E-Mail: <u>sales@leadcrete.com</u> TEL.: +86-371-63902781 FAX: +86-371-63526676