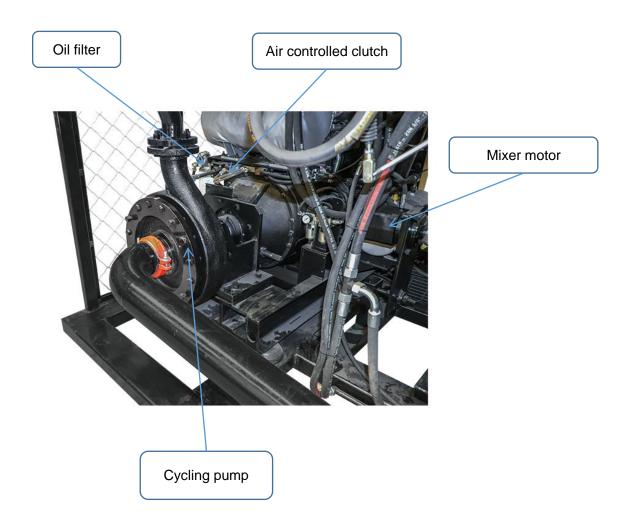

#### **Main Features**

- ◆ Chassis of hydroseeder machine is welded with a 160\*80\*6 rectangular tube. Tank is folded by 8mm steel plate. These ensure the overall strength and durability of the machine, and also stable transportation.
- ◆ Air controlled clutch, high safety factor and long service life.
- Mechanical paddle agitator, which is convenient to use, high transmission efficiency, easy maintenance for workers, and easy to operate.
- ◆ Driven by diesel engine, low fuel consumption, convenient operation and easy maintenance, reducing use and working costs.
- ◆ Equipped with a 360° freely rotating universal nozzle, and also equipped with long and short and fan-shaped nozzles and pilot valves, which are convenient to exchange according to different working surfaces.
- Hydraulic driven hose reel with 60 meters hose capacity.
- ◆ Special designed slurry centrifugal pump, which can spray viscous materials from the nozzle with up to 70m discharge distance.

## **Specification**

| Name                    | Data                                                                                                  |
|-------------------------|-------------------------------------------------------------------------------------------------------|
| Туре                    | LHS08100A Hydro seeder                                                                                |
| Diesel power            | 103KW @ 2200rpm                                                                                       |
| Tank effective capacity | 8m³ (2114gallon)                                                                                      |
| Centrifugal pump        | 5"X2-1/2" (12.7cmx6.4cm), 100m³/h (440gpm) @ 10bar (145psi),<br>1" (2.5cm) solid clearance            |
| Pump drive              | In-line coupled to air-controlled over-center clutch, pump drive is independent of agitator operation |
| Agitation               | Mechanical paddle agitators and liquid recirculation                                                  |
| Agitator drive          | Reversible, variable speed hydraulic motor drive (0-130rpm)                                           |
| Discharge distance      | Up to 70m (230ft) from discharge tower                                                                |
| Hose reel               | Hydraulic driven with reversible, variable speed                                                      |
| Dimensions              | 5875x2150x2750mm                                                                                      |
| Weight                  | 4850kg                                                                                                |

## **Main component**