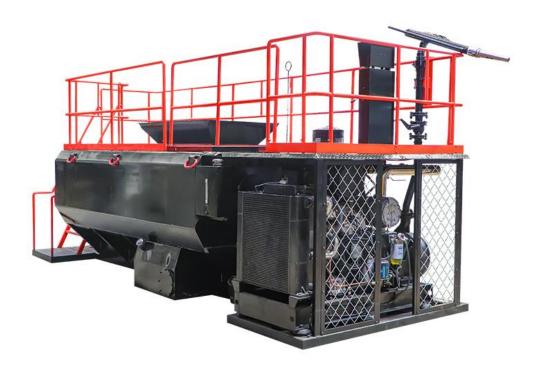

#### **Product Description**

LHS08100A Hydroseeding pump is the most robust member of our hydroseeder family designed to meet the needs of middle-scale jobsites and demanding seeding applications. This unit has the power and output capacity to handle middle size mine reclamation, highways, and commercial sites with new conveniences, greater versatility and increased operator efficiencies. LHS08100A Hydro seeding pump features a large centrifugal slurry pump, coupled with a powerful diesel engine to provide potent pump output, intense pressure and unmatched slurry discharge distances. The unit is also equipped with an independently controlled pump/agitator operation; mechanical paddle agitation; liquid recirculation; hydraulic hose reel; and a hefty hydraulic system.

## **Specification**

| Name                    | Data                                                                                                  |
|-------------------------|-------------------------------------------------------------------------------------------------------|
| Туре                    | LHS08100A Hydro seeder                                                                                |
| Diesel power            | 103KW @ 2200rpm                                                                                       |
| Tank effective capacity | 8m³ (2114gallon)                                                                                      |
| Centrifugal pump        | 5"X2-1/2" (12.7cmx6.4cm), 100m³/h (440gpm) @ 10bar (145psi),<br>1" (2.5cm) solid clearance            |
| Pump drive              | In-line coupled to air-controlled over-center clutch, pump drive is independent of agitator operation |
| Agitation               | Mechanical paddle agitators and liquid recirculation                                                  |
| Agitator drive          | Reversible, variable speed hydraulic motor drive (0-130rpm)                                           |
| Discharge distance      | Up to 70m (230ft) from discharge tower                                                                |
| Hose reel               | Hydraulic driven with reversible, variable speed                                                      |
| Dimensions              | 5875x2150x2750mm                                                                                      |
| Weight                  | 4850kg                                                                                                |