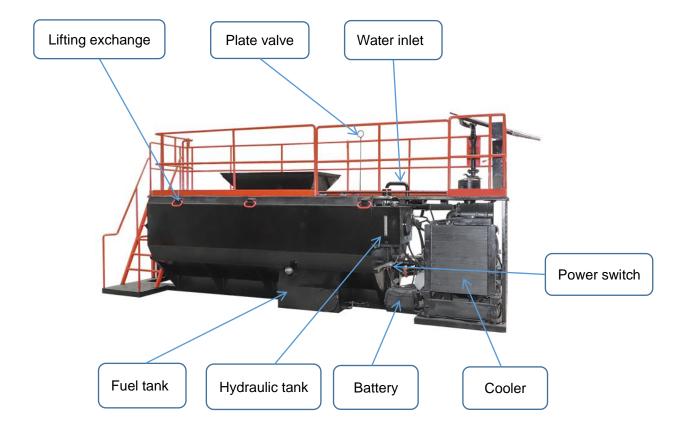

| Mechanical paddle agitators and liquid recirculation                                                  |
| Agitator drive          | Reversible, variable speed hydraulic motor drive (0-130rpm)                                           |
| Discharge distance      | Up to 70m (230ft) from discharge tower                                                                |
| Hose reel               | Hydraulic driven with reversible, variable speed                                                      |
| Dimensions              | 5875x2150x2750mm                                                                                      |
| Weight                  | 4850kg                                                                                                |





## **Main component**



























## Zhengzhou Lead Equipment Co., Ltd.

Add: Xisihuan Ring-Road East, Tielu, Xiliu lake sub-district,

Zhongyuan District, Zhengzhou, Henan