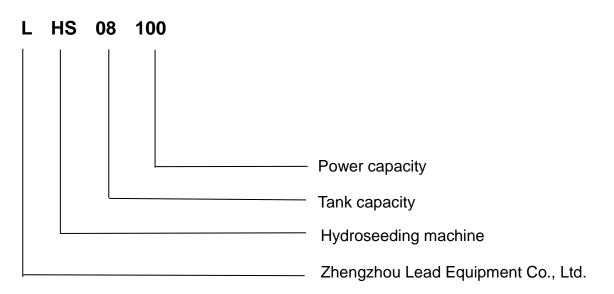

and also stable transportation.
- ◆ Air controlled clutch, high safety factor and long service life.
- Mechanical paddle agitator, which is convenient to use, high transmission efficiency, easy maintenance for workers, and easy to operate.
- ◆ Driven by diesel engine, low fuel consumption, convenient operation and easy maintenance, reducing use and working costs.
- ◆ Equipped with a 360° freely rotating universal nozzle, and also equipped with long and short and fan-shaped nozzles and pilot valves, which are convenient to exchange according to different working surfaces.
- Hydraulic driven hose reel with 60 meters hose capacity.
- ◆ Special designed slurry centrifugal pump, which can spray viscous materials from the nozzle with up to 70m discharge distance.





### **Model Definition**



## **Specification**

| Name                    | Data                                                                                                  |
|-------------------------|-------------------------------------------------------------------------------------------------------|
| Туре                    | LHS08100A Hydro seeder                                                                                |
| Diesel power            | 103KW @ 2200rpm                                                                                       |
| Tank effective capacity | 8m³ (2114gallon)                                                                                      |
| Centrifugal pump        | 5"X2-1/2" (12.7cmx6.4cm), 100m³/h (440gpm) @ 10bar (145psi),<br>1" (2.5cm) solid clearan