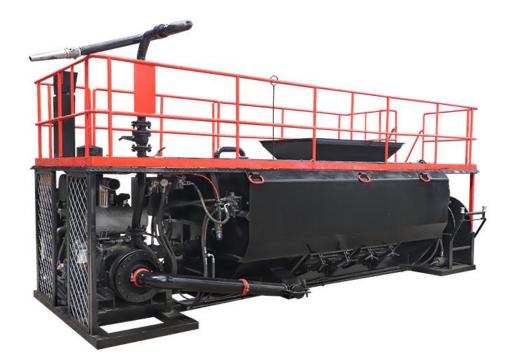

#### **Product Description**

LHS08100A Hydroseeding pump is the most robust member of our hydroseeder family designed to meet the needs of middle-scale jobsites and demanding seeding applications. This unit has the power and output capacity to handle middle size mine reclamation, highways, and commercial sites with new conveniences, greater versatility and increased operator efficiencies. LHS08100A Hydro seeding pump features a large centrifugal slurry pump, coupled with a powerful diesel engine to provide potent pump output, intense pressure and unmatched slurry discharge distances. The unit is also equipped with an independently controlled pump/agitator operation; mechanical paddle agitation; liquid recirculation; hydraulic hose reel; and a hefty hydraulic system.

## **Specification**

| Name                    | Data                                                                                                  |
|-------------------------|-------------------------------------------------------------------------------------------------------|
| Туре                    | LHS08100A Hydro seeder                                                                                |
| Diesel power            | 103KW @ 2200rpm                                                                                       |
| Tank effective capacity | 8m³ (2114gallon)                                                                                      |
| Centrifugal pump        | 5"X2-1/2" (12.7cmx6.4cm), 100m³/h (440gpm) @ 10bar (145psi),<br>1" (2.5cm) solid clearance            |
| Pump drive              | In-line coupled to air-controlled over-center clutch, pump drive is independent of agitator operation |
| Agitation               | Mechanical paddle agitators and liquid recirculation                                                  |
| Agitator drive          | Reversible, variable speed hydraulic motor drive (0-130rpm)                                           |
| Discharge distance      | Up to 70m (230ft) from discharge tower                                                                |
| Hose reel               | Hydraulic driven with reversible, variable speed                                                      |
| Dimensions              | 5875x2150x2750mm                                                                                      |
| Weight                  | 4850kg                                                                                                |