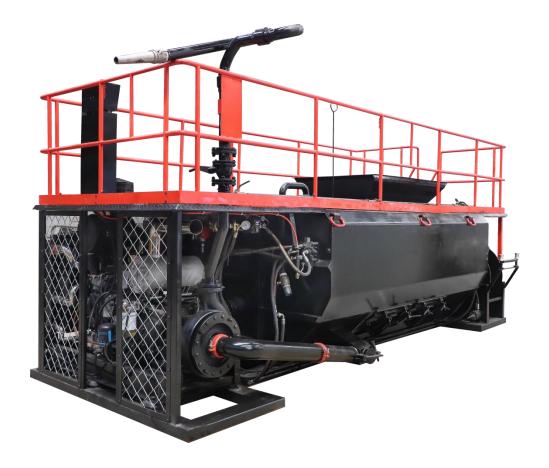

#### **Product Description**

LHS08100A Hydroseeding pump is the most robust member of our hydroseeder family designed to meet the needs of middle-scale jobsites and demanding seeding applications. This unit has the power and output capacity to handle middle size mine reclamation, highways, and commercial sites with new conveniences, greater versatility and increased operator efficiencies. LHS08100A Hydro seeding pump features a large centrifugal slurry pump, coupled with a powerful diesel engine to provide potent pump output, intense pressure and unmatched slurry discharge distances. The unit is also equipped with an independently controlled pump/agitator operation; mechanical paddle agitation; liquid recirculation; hydraulic hose reel; and a hefty hydraulic system.