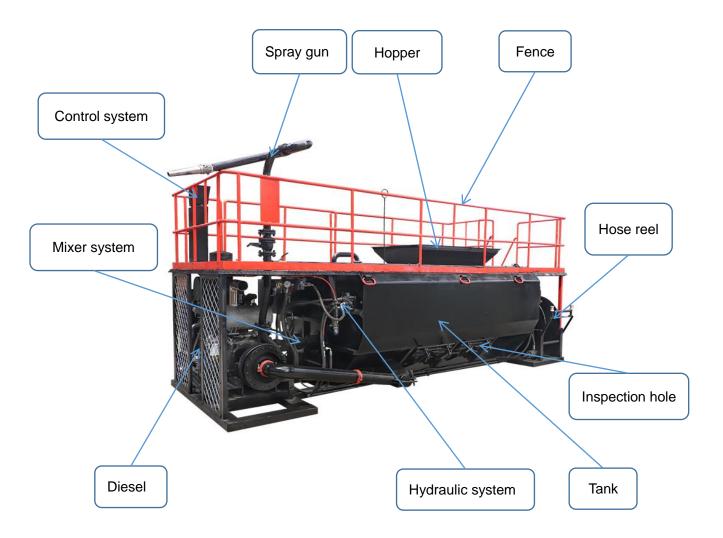

| Mechanical paddle agitators and liquid recirculation                                                  |
| Agitator drive          | Reversible, variable speed hydraulic motor drive (0-130rpm)                                           |
| Discharge distance      | Up to 70m (230ft) from discharge tower                                                                |
| Hose reel               | Hydraulic driven with reversible, variable speed                                                      |
| Dimensions              | 5875x2150x2750mm                                                                                      |
| Weight                  | 4850kg                                                                                                |





## **Main component**



























## Zhengzhou Lead Equipment Co., Ltd.

Add: Xisihuan Ring-Road East, Tielu, Xiliu lake sub-district,

Zhongyuan District, Zhengzhou, Henan