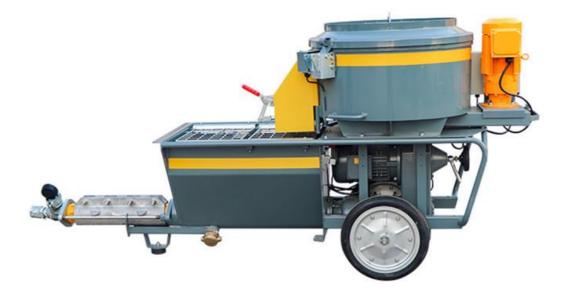

## LMP-5X Screw type mortar grout mixer pump

### Description

The modular system of LMP-5X Screw type mortar grout mixer pump is suitable for users who pump and spray pump-able wet mortars with grain sizes of up to 6mm. Their versatility and reliability are inspiring users in all sectors throughout the world.

#### **Special features**

- Innovative shield design
- Geared motor with safety lock ( no unintentional speed change )
- Compressor support plate
- > The machine comes complete with a mortar hose, air hose, spray gun, nozzle and remote control
- Wear parts and accessories exchangeable with the Putzmeister S5 series!