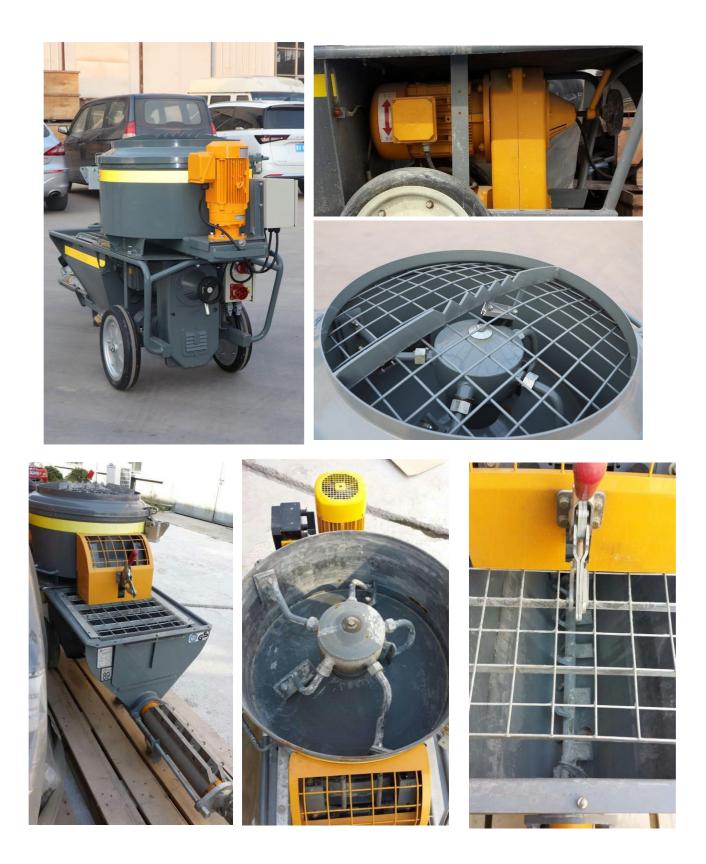

*Special features**

- Innovative shield design
- Geared motor with safety lock ( no unintentional speed change )
- Compressor support plate
- > The machine comes complete with a mortar hose, air hose, spray gun, nozzle and remote control
- Wear parts and accessories exchangeable with the Putzmeister S5 series!

#### Application

LMP-5X Screw type mortar grout mixer pump is suitable for a big variety of mortars such as:

| Base coat                 | Fire proofing mortars   |
|---------------------------|-------------------------|
| Lime cement mixed mortars | Self leveling mortars   |
| Insulation coatings       | Grouting materials      |
| Texture coatings          | Concrete repair mortars |
| Masonry mortar            | Anchoring mortar        |

## Photos in difference angles















# Zhengzhou Lead Equipment Co., Ltd.

Add: Xisihuan Ring-Road East, Tielu, Xiliu lake sub-district, Zhongyuan District, Zhengzhou, Henan Web: www.leadcrete.net E-Mail: <u>sales1@leadcrete.com</u>