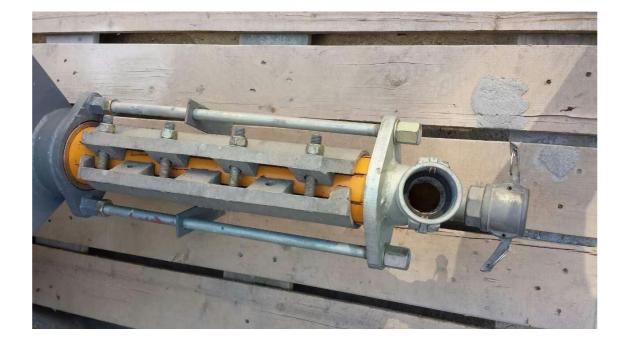

al features**

- Innovative shield design
- Geared motor with safety lock ( no unintentional speed change )
- Compressor support plate
- > The machine comes complete with a mortar hose, air hose, spray gun, nozzle and remote control
- Wear parts and accessories exchangeable with the Putzmeister S5 series!

#### Application

LMP-5X Screw type mortar grout mixer pump is suitable for a big variety of mortars such as:

| Base coat                 | Fire proofing mortars   |
|---------------------------|-------------------------|
| Lime cement mixed mortars | Self leveling mortars   |
| Insulation coatings       | Grouting materials      |
| Texture coatings          | Concrete repair mortars |
| Masonry mortar            | Anchoring mortar        |

## Photos in difference angles















# Zhengzhou Lead Equipment Co., Ltd.

Add: Xisihuan Ring-Road East, Tielu, Xiliu lake sub-district, Zhongyuan District, Zhengzhou, Henan Web: www.leadcrete.net E-Mail: <u>sales1@leadcrete.com</u>