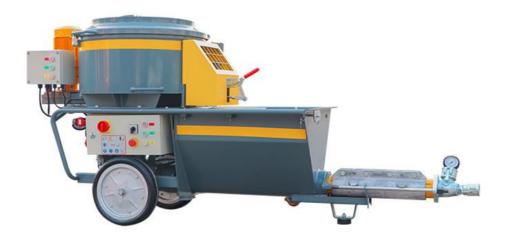

## LMP-5X Screw type mortar grout mixer pump

### Description

The modular system of LMP-5X Screw type mortar grout mixer pump is suitable for users who pump and spray pump-able wet mortars with grain sizes of up to 6mm. Their versatility and reliability are inspiring users in all sectors throughout the world.

#### **Special features**

- Innovative shield design
- Geared motor with safety lock ( no unintentional speed change )
- Compressor support plate
- > The machine comes complete with a mortar hose, air hose, spray gun, nozzle and remote control
- Wear parts and accessories exchangeable with the Putzmeister S5 series!