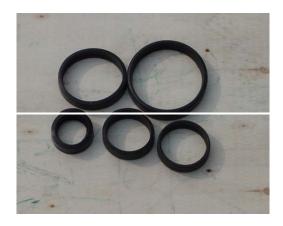

f LMP40/10-H plaster pump

| No. | Description                           | Qty. | Unit | Remarks |
|-----|---------------------------------------|------|------|---------|
| 1   | LMP40/10-H main unit                  | 1    | set  |         |
| 2   | Pump squeeze tube                     | 1    | pcs  |         |
| 3   | Conveying hose, ID38, length 10 meter | 2    | pcs  |         |
| 4   | Nozzle Assy.                          | 1    | set  |         |
| 5   | Nozzle Tip                            | 1    | pcs  |         |
| 6   | Accessories                           | 1    | set  |         |

## LEAD EQUIPMENT CO., LTD. PRODUCT E-CATALOG

# **Certificate:**

CE AND ISO9001-2008



## **Pictures:**



#### LEAD EQUIPMENT CO., LTD. PRODUCT E-CATALOG

## Clamp:



### **Rubber gasket:**



#### Clean ball:



Zhengzhou Lead Equipment Co., Ltd.

Add: Xisihuan Ring-Road East, Tielu, Xiliu lake sub-district,

Zhongyuan District, Zhengzhou, Henan

Web:http://www.leadcrete.com E-Mail: sales@leadcrete.com

TEL: +86-371-63902781 FAX:+86-371-63526676