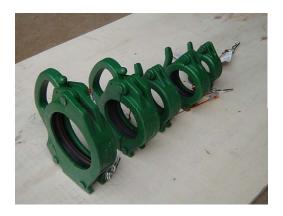

ow



### A complete set of LMP40/10-H plaster pump

| No. | Description                           | Qty. | Unit | Remarks |
|-----|---------------------------------------|------|------|---------|
| 1   | LMP40/10-H main unit                  | 1    | set  |         |
| 2   | Pump squeeze tube                     | 1    | pcs  |         |
| 3   | Conveying hose, ID38, length 10 meter | 2    | pcs  |         |
| 4   | Nozzle Assy.                          | 1    | set  |         |
| 5   | Nozzle Tip                            | 1    | pcs  |         |
| 6   | Accessories                           | 1    | set  |         |

## LEAD EQUIPMENT CO., LTD. PRODUCT E-CATALOG

# **Certificate:**

CE AND ISO9001-2008



## **Pictures:**



#### LEAD EQUIPMENT CO., LTD. PRODUCT E-CATALOG

## Clamp:



### **Rubber gasket:**



#### Clean ball:



Zhengzhou Lead Equipment Co., Ltd.

Add: Xisihuan Ring-Road East, Tielu, Xiliu lake sub-district,

Zhongyuan District, Zhengzhou, Henan

Web:http://www.leadcrete.com E-Mail: sales@leadcrete.com

TEL: +86-371-63902781 FAX:+86-371-63526676