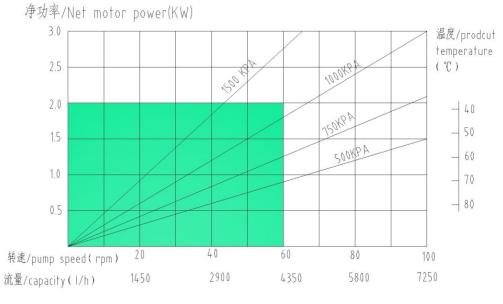

#### LH38-430 HEAVY-DUTY HOSE PUMP TECHINCAL DATA

| Item              | Description                          | Remarks |
|-------------------|--------------------------------------|---------|
| Rotor Dia.(D)     | 430mm                                |         |
| Hose ID           | 38mm/1.5inch                         |         |
| Rotor Rev.        | 15-33rpm                             |         |
| Rated Output/Flow | 18-40L/min                           |         |
| Rated pressure    | 10 bar                               |         |
| Motor Power       | 3 KW /4hp, 3 phase, 380v, 50 Hz,IP55 | *       |
| Suck lift         | 5 meter                              |         |
| Hose material     | NR(Natural Rubber)                   |         |
| Overall Dimension | 1600x800x1060mm                      |         |
| Weight            | 440kg                                |         |

Note:1,the gearbox is heavy -duty Helical-bevel gear

2,\*WEG or China domestic electric motor

连续工况(Continuous duty)

回题工况(Intermittent duty)