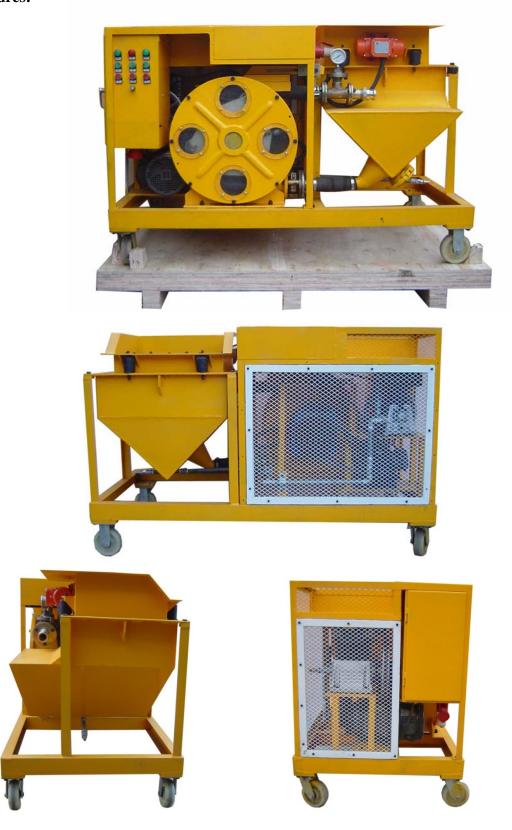

# LMP40/10-H Plaster Pump

Specification: this pump is designed as the combination of LH38-430 hose pump (peristaltic type), mini air compressor and frequency converter.

## **Pictures:**