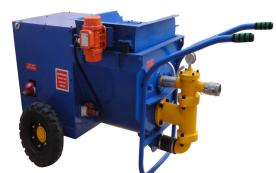

## LMP50/40 Mortar Spraying Machine

LMP50/40 Mortar Spraying Machine is a kind of piston and ball controlling pump, and the conveying line, piston and cylinder is specially designed and processed, so this machine is workable for high-pressure grouting/spraying mortar (the mixture of sand: cement: water). And it is successfully used in sealing, strengthening, stabilizing of rock and soil, tunneling, building hydro-power project, etc, and also used for spraying mortar in construction and 3D Panel, etc.

## Feature:

Single piston with single-acting. Ball valve Mechanical transmission Integrate pump head and hopper Prevent eduction and deposition together with the paddle agitating

| Technical data:     |                    |  |
|---------------------|--------------------|--|
| Rated Output        | 50L/min            |  |
| Rated Pressure      | 4MPa(40bar/580PSI) |  |
| Cylinder Dia.       | 90mm               |  |
| Piston Stroke       | 85mm               |  |
| Stroke/Minute       | 95/min             |  |
| Inlet diameter      | 75mm               |  |
| Outlet diameter     | 50mm               |  |
| Max. Aggregate size | 5mm                |  |
| Water cement ratio  | 1: 3               |  |
| Power unit          | 5.5KW(Electric)    |  |
| 10hp(Diesel)Chassis | Skid or Tyre       |  |
| Weight              | 450kg              |  |
| Overall Dimensions  | 1715x1024x900(mm)  |  |
|                     |                    |  |