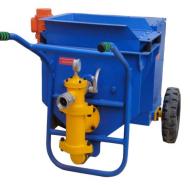

## LMP50/40 Mortar Spraying Machine

LMP50/40 Mortar Spraying Machine is a kind of piston and ball controlling pump, and the conveying line, piston and cylinder is specially designed and processed, so this machine is workable for high-pressure grouting/spraying mortar (the mixture of sand: cement: water). And it is successfully used in sealing, strengthening, stabilizing of rock and soil, tunneling, building hydro-power project, etc, and also used for spraying mortar in construction and 3D Panel, etc.

## Feature:

Single piston with single-acting. Ball valve Mechanical transmission Integrate pump head and hopper Prevent eduction and deposition together with the paddle agitating

| Technical data:     |                    |  |
|---------------------|--------------------|--|
| Rated Output        | 50L/min            |  |
| Rated Pressure      | 4MPa(40bar/580PSI) |  |
| Cylinder Dia.       | 90mm               |  |
| Piston Stroke       | 85mm               |  |
| Stroke/Minute       | 95/min             |  |
| Inlet diameter      | 75mm               |  |
| Outlet diameter     | 50mm               |  |
| Max. Aggregate size | 5mm                |  |
| Water cement ratio  | 1: 3               |  |
| Power unit          | 5.5KW(Electric)    |  |
| 10hp(Diesel)Chassis | Skid or Tyre       |  |
| Weight              | 450kg              |  |
| Overall Dimensions  | 1715x1024x900(mm)  |  |
|                     |                    |  |