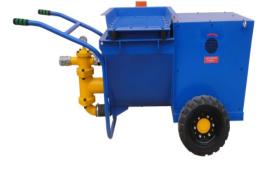

## LMP50/40 Mortar Spraying Machine

LMP50/40 Mortar Spraying Machine is a kind of piston and ball controlling pump, and the conveying line, piston and cylinder is specially designed and processed, so this machine is workable for high-pressure grouting/spraying mortar (the mixture of sand: cement: water). And it is successfully used in sealing, strengthening, stabilizing of rock and soil, tunneling, building hydro-power project, etc, and also used for spraying mortar in construction and 3D Panel, etc.

## Feature:

Single piston with single-acting. Ball valve Mechanical transmission Integrate pump head and hopper Prevent eduction and deposition together with the paddle agitating

| Technical data:     |                    |  |
|---------------------|--------------------|--|
| Rated Output        | 50L/min            |  |
| Rated Pressure      | 4MPa(40bar/580PSI) |  |
| Cylinder Dia.       | 90mm               |  |
| Piston Stroke       | 85mm               |  |
| Stroke/Minute       | 95/min             |  |
| Inlet diameter      | 75mm               |  |
| Outlet diameter     | 50mm               |  |
| Max. Aggregate size | 5mm                |  |
| Water cement ratio  | 1: 3               |  |
| Power unit          | 5.5KW(Electric)    |  |
| 10hp(Diesel)Chassis | Skid or Tyre       |  |
| Weight              | 450kg              |  |
| Overall Dimensions  | 1715x1024x900(mm)  |  |
|                     |                    |  |