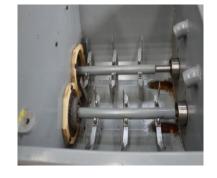

## **Unique Advantages:**

1.Double cylinder & double-acting, ball valve, quick clamp connection, operation and cleaning conveniently. Paddles in hopper with **Reciprocating movement, prevent hopper materials deposition**.

2. The screen adopts **rubber spring** with cone bolt installation, convenient disassembly;

3.Equipped with double special mortar nozzles, making spraying operation more **smoothly**, **continuously** and reducing the rebound effectively.