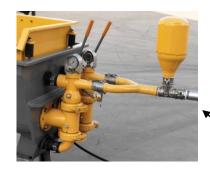

## **Unique Advantages:**

1.Double cylinder & double-acting, ball valve, quick clamp connection, operation and cleaning conveniently. Paddles in hopper with **Reciprocating movement, prevent hopper materials deposition**.

2. The screen adopts **rubber spring** with cone bolt installation, convenient disassembly;

3.Equipped with double special mortar nozzles, making spraying operation more **smoothly**, **continuously** and reducing the rebound effectively.