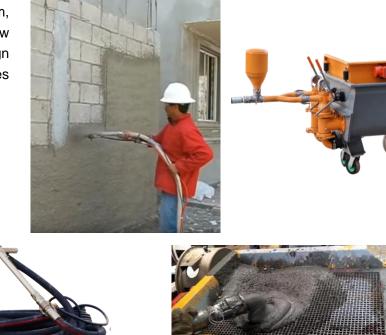

-----

Ideal for pumping, conveying, injecting and spraying common, premixed and special mortars.

LMP70/30 double piston plastering machine can handle aggregates with a particle size up to a maximum of 5 mm, ensuring high efficiency, low maintenance costs and low energy consumption. Thanks to pump unique design inspiration is equipped with 2 pistons. Machine guarantees uniform and continuous spray pattern.

## It can spray more than 1500m2 per day with an average thickness of 2cm with double piston.