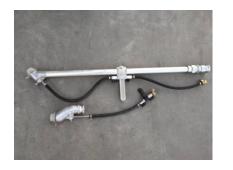

-----

Ideal for pumping, conveying, injecting and spraying common, premixed and special mortars.

LMP70/30 double piston plastering machine can handle aggregates with a particle size up to a maximum of 5 mm, ensuring high efficiency, low maintenance costs and low energy consumption. Thanks to pump unique design inspiration is equipped with 2 pistons. Machine guarantees uniform and continuous spray pattern.













**Double Pistons** 

Long & Short Nozzle

**Accessories tools** 



## It can spray more than 1500m2 per day with an average thickness of 2cm with double piston.

## **Unique Advantages:**

1.Double cylinder & double-acting, ball valve, quick clamp connection, operation and cleaning conveniently. Paddles in hopper with **Reciprocating movement, prevent hopper materials deposition**.

2. The screen adopts **rubber spring** with cone bolt installation, convenient disassembly;

3.Equipped with double special mortar nozzles, making spraying operation more **smoothly**, **continuously** and reducing the rebound effectively.

4.Machine light, 1-2 person can easily move the machine.
5.Independent electric control box and remote control system, machine operation is safer. Waterproof vibrator.