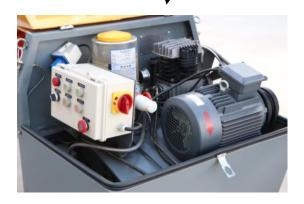

## **Unique Advantages:**

1.Double cylinder & double-acting, ball valve, quick clamp connection, operation and cleaning conveniently. Paddles in hopper with **Reciprocating movement, prevent hopper materials deposition**.

4.Machine light, 1-2 person can easily move the machine.
5.Independent electric control box and remote control system, machine operation is safer. Waterproof vibrator.
6.Quick installation and rubber piston long work life and low maintenance cost.