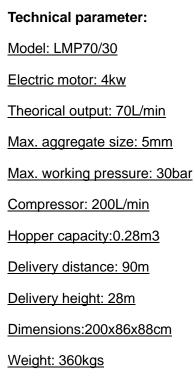

-----

Ideal for pumping, conveying, injecting and spraying common, premixed and special mortars.

LMP70/30 double piston plastering machine can handle aggregates with a particle size up to a maximum of 5 mm, ensuring high efficiency, low maintenance costs and low energy consumption. Thanks to pump unique design inspiration is equipped with 2 pistons. Machine guarantees uniform and continuous spray pattern.