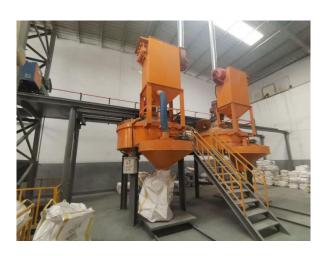

#### **LCPM Counter Current Planetary Concrete Mixer**

LCPM counter-current planetary mixer can mix all kinds of high-quality and high-performance concrete, and which can reach homogenous mixing at shortest time. It can also be widely used for glass, ceramics, refractories, fertilizer and concrete, etc.

#### **Feature**

Lower energy consumption, high homogenization, short mixing time; Simple structure, simple and convenient maintenance; Flexible layout, 1~3 unloading doors are optional for different production lines; Compact structure and small space required.

Hydraulic station

Photoelectric switch

Water Device

Photoelectric switch