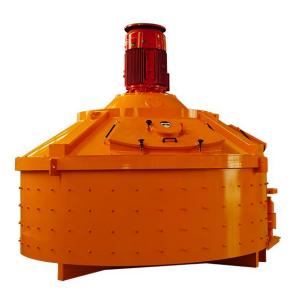

#### **LCPM Counter Current Planetary Concrete Mixer**

LCPM counter-current planetary mixer can mix all kinds of high-quality and high-performance concrete, and which can reach homogenous mixing at shortest time. It can also be widely used for glass, ceramics, refractories, fertilizer and concrete, etc.

#### **Feature**

Lower energy consumption, high homogenization, short mixing time; Simple structure, simple and convenient maintenance; Flexible layout, 1~3 unloading doors are optional for different production lines; Compact structure and small space required.