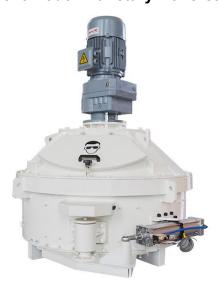

#### **LCPM Counter Current Planetary Concrete Mixer**

LCPM counter-current planetary mixer can mix all kinds of high-quality and high-performance concrete, and which can reach homogenous mixing at shortest time. It can also be widely used for glass, ceramics, refractories, fertilizer and concrete, etc.

#### **Feature**

Lower energy consumption, high homogenization, short mixing time; Simple structure, simple and convenient maintenance; Flexible layout, 1~3 unloading doors are optional for different production lines; Compact structure and small space required.

## **Different Model Planetary Concrete Mixer**