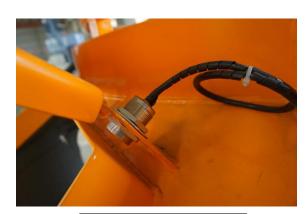

#### **LCPM Counter Current Planetary Concrete Mixer**

LCPM counter-current planetary mixer can mix all kinds of high-quality and high-performance concrete, and which can reach homogenous mixing at shortest time. It can also be widely used for glass, ceramics, refractories, fertilizer and concrete, etc.



#### **Feature**

Lower energy consumption, high homogenization, short mixing time; Simple structure, simple and convenient maintenance; Flexible layout, 1~3 unloading doors are optional for different production lines; Compact structure and small space required.









Hydraulic station



Photoelectric switch







Water Device



Photoelectric switch

## **Different Model Planetary Concrete Mixer**













## **Technical Data**

| Item                     | LCPM50 | LCPM100 | LCPM150 | LCPM250 | LCPM330 | LCPM500 | LCPM750 | LCPM1000 | LCPM1250 |
|--------------------------|--------|---------|---------|---------|---------|---------|---------|----------|----------|
| Feeding Volume (L)       | 75     | 150     | 225     | 375     | 500     | 750     | 1125    | 1500     | 1875     |
| Feeding Capacity<br>(Kg) | 120    | 240     | 360     | 600     | 790     | 1200    | 1800    | 2400     | 3000     |
| Output Volume (L)        | 50     | 100     | 150     | 250     | 330     | 500     | 750     | 1000     | 1250     |
| Mixing Power (Kw)        | 3      | 5.5     |