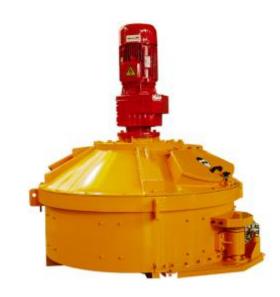

#### **LCPM Counter Current Planetary Concrete Mixer**

LCPM counter-current planetary mixer can mix all kinds of high-quality and high-performance concrete, and which can reach homogenous mixing at shortest time. It can also be widely used for glass, ceramics, refractories, fertilizer and concrete, etc.

#### **Feature**

Lower energy consumption, high homogenization, short mixing time; Simple structure, simple and convenient maintenance; Flexible layout, 1~3 unloading doors are optional for different production lines; Compact structure and small space required.

## **Different Model Planetary Concrete Mixer**