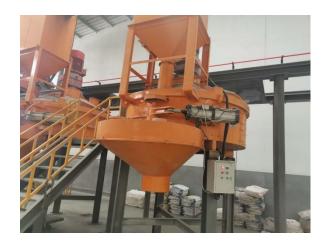

#### **LCPM Counter Current Planetary Concrete Mixer**

LCPM counter-current planetary mixer can mix all kinds of high-quality and high-performance concrete, and which can reach homogenous mixing at shortest time. It can also be widely used for glass, ceramics, refractories, fertilizer and concrete, etc.

#### **Feature**

Lower energy consumption, high homogenization, short mixing time; Simple structure, simple and convenient maintenance; Flexible layout, 1~3 unloading doors are optional for different production lines; Compact structure and small space required.

Hydraulic station

Photoelectric switch

Water Device

Photoelectric switch