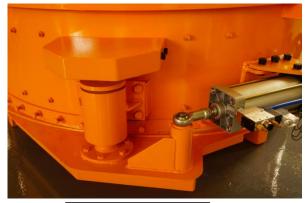

| Discharge Scraper      | -                     | -                      | 1                      | 1                      | 1                      | 1                      | 1                      | 1                      | 1                      |
|------------------------|-----------------------|------------------------|------------------------|------------------------|------------------------|------------------------|------------------------|------------------------|------------------------|
| Discharging Power (KW) | Pneumatic Discharging |                        |                        | 2.2                    | 2.23                   | 2.2                    | 3                      | 3                      | 3                      |
| Weight (Kg)            | 750                   | 1000                   | 1300                   | 1500                   | 2000                   | 2400                   | 3900                   | 5500                   | 6000                   |
| Dimension (mm)         | 950<br>*790<br>*1200  | 1664<br>*1453<br>*1487 | 1670<br>*1460<br>*1620 | 1860<br>*1650<br>*1780 | 1870<br>*1870<br>*1855 | 2230<br>*2080<br>*1880 | 2580<br>*2340<br>*2195 | 2891<br>*2602<br>*2237 | 3058<br>*2756<br>*2395 |