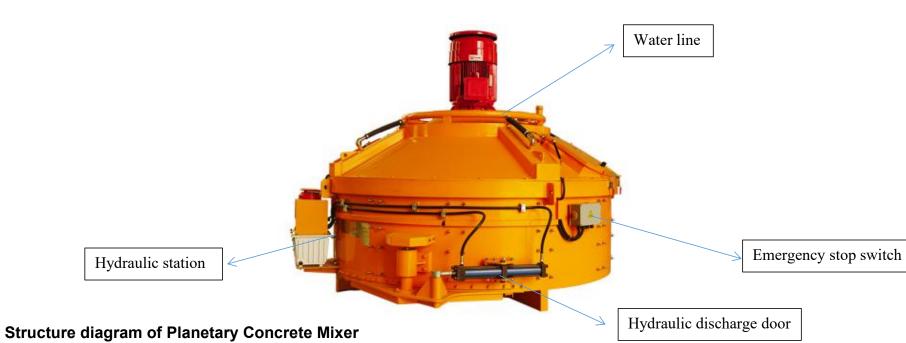

#### **LCPM Counter Current Planetary Concrete Mixer**

LCPM counter-current planetary mixer can mix all kinds of high-quality and high-performance concrete, and which can reach homogenous mixing at shortest time. It can also be widely used for glass, ceramics, refractories, fertilizer and concrete, etc.



#### **Feature**

Lower energy consumption, high homogenization, short mixing time; Simple structure, simple and convenient maintenance; Flexible layout, 1~3 unloading doors are optional for different production lines; Compact structure and small space required.









Hydraulic station



Photoelectric switch







Water Device



Photoelectric switch

## **Different Model Planetary Concrete Mixer**













## **Technical Data**

| Item                     | LCPM50 | LCPM100 | LCPM150 | LCPM250 | LCPM330 | LCPM500 | LCPM750 | LCPM1000 | LCPM1250 |
|--------------------------|--------|---------|---------|---------|---------|---------|---------|----------|----------|
| Feeding Volume (L)       | 75     | 150     | 225     | 375     | 500     | 750     | 1125    | 1500     | 1875     |
| Feeding Capacity<br>(Kg) | 120    | 240     | 360     | 600     | 790     | 1200    | 1800    | 2400     | 3000     |
| Output Volume (L)        | 50     | 100     | 150     | 250     | 330     | 500     | 750     | 1000     | 1250     |
| Mixing Power (Kw)