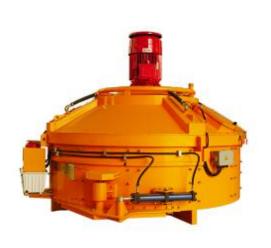

#### **LCPM Counter Current Planetary Concrete Mixer**

LCPM counter-current planetary mixer can mix all kinds of high-quality and high-performance concrete, and which can reach homogenous mixing at shortest time. It can also be widely used for glass, ceramics, refractories, fertilizer and concrete, etc.



#### **Feature**

Lower energy consumption, high homogenization, short mixing time; Simple structure, simple and convenient maintenance; Flexible layout, 1~3 unloading doors are optional for different production lines; Compact structure and small space required.









Hydraulic station



Photoelectric switch







Water Device



Photoelectric switch

## **Different Model Planetary Concrete Mixer**













## **Technical Data**

| Item                     | LCPM50 | LCPM100 | LCPM150 | LCPM250 | LCPM330 | LCPM500 | LCPM750 | LCPM1000 | LCPM1250 |
|--------------------------|--------|---------|---------|---------|---------|---------|---------|----------|----------|
| Feeding Volume (L)       | 75     | 150     | 225     | 375     | 500     | 750     | 1125    | 1500     | 1875     |
| Feeding Capacity<br>(Kg) | 120    | 240     | 360     | 600     | 790     | 1200    | 1800    | 2400     | 3000     |
| Output Volume (L)        | 50     | 100     | 150     | 250     | 330     | 500     | 750     | 1000     | 1250     |
| Mixing Power (Kw)        | 3      | 5.5     | 7.5     | 11      | 15      | 18.5    | 30      | 37       | 45       |
| Mixing Star*Blade        | 1*2    | 1*2     | 1*2