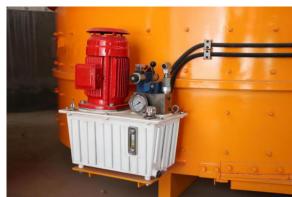

#### **LCPM Counter Current Planetary Concrete Mixer**

LCPM counter-current planetary mixer can mix all kinds of high-quality and high-performance concrete, and which can reach homogenous mixing at shortest time. It can also be widely used for glass, ceramics, refractories, fertilizer and concrete, etc.



#### **Feature**

Lower energy consumption, high homogenization, short mixing time; Simple structure, simple and convenient maintenance; Flexible layout, 1~3 unloading doors are optional for different production lines; Compact structure and small space required.









Hydraulic station



Photoelectric switch







Water Device



Photoelectric switch

## **Different Model Planetary Concrete Mixer**













## **Technical Data**

| Item                     | LCPM50 | LCPM100 | LCPM150 | LCPM250 | LCPM330 | LCPM500 | LCPM750 | LCPM1000 | LCPM1250 |
|--------------------------|--------|---------|---------|---------|---------|---------|---------|----------|----------|
| Feeding Volume (L)       | 75     | 150     | 225     | 375     | 500     | 750     | 1125    | 1500     | 1875     |
| Feeding Capacity<br>(Kg) | 120    | 240     | 360     | 600     | 790     | 1200    | 1800    | 2400     | 3000     |
| Output Volume (L)        | 50     | 100     | 150     | 250     | 330     | 500     | 750     | 1000     | 1250     |
| Mixing Power (Kw)