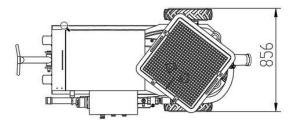

### **Dimension**

## **♦** Technical specifications

| Name                    | Data                    |        |
|-------------------------|-------------------------|--------|
| Machine type            | LSZ-10S/E               |        |
| Power supply            | AC380V 50Hz three-phase |        |
| Motor power             | 7.5kw                   |        |
| Air consumption         | 10 m3/min               |        |
| Working pressure        | 0.2Mpa                  |        |
| Rotor speed             | 12.3rpm                 |        |
| Rotor size              | 14.5 liters             |        |
| Theoretical output①     | 10m3/h                  |        |
| Recommended hose size   | D64mm                   |        |
| Max. aggregate size     | 20mm                    |        |
| Max. conveying distance | Dry: 200m/100m          |        |
| horizontal/vertical     | Wet: 40m/15m            |        |
|                         | Length                  | 1950mm |
| Dimensions              | Height                  | 1375mm |
|                         | Width                   | 856mm  |
| Weight 1000Kg           |                         | 0Kg    |