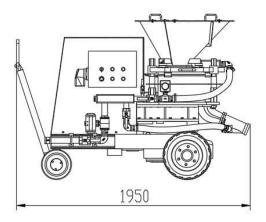

### **Dimension**

## **♦** Technical specifications

| Name                    | Data                    |        |
|-------------------------|-------------------------|--------|
| Machine type            | LSZ-10S/E               |        |
| Power supply            | AC380V 50Hz three-phase |        |
| Motor power             | 7.5kw                   |        |
| Air consumption         | 10 m3/min               |        |
| Working pressure        | 0.2Mpa                  |        |
| Rotor speed             | 12.3rpm                 |        |
| Rotor size              | 14.5 liters             |        |
| Theoretical output①     | 10m3/h                  |        |
| Recommended hose size   | D64mm                   |        |
| Max. aggregate size     | 20mm                    |        |
| Max. conveying distance | Dry: 200m/100m          |        |
| horizontal/vertical     | Wet: 40m/15m            |        |
|                         | Length                  | 1950mm |
| Dimensions              | Height                  | 1375mm |
|                         | Width                   | 856mm  |
| Weight 1000Kg           |                         | 0Kg    |