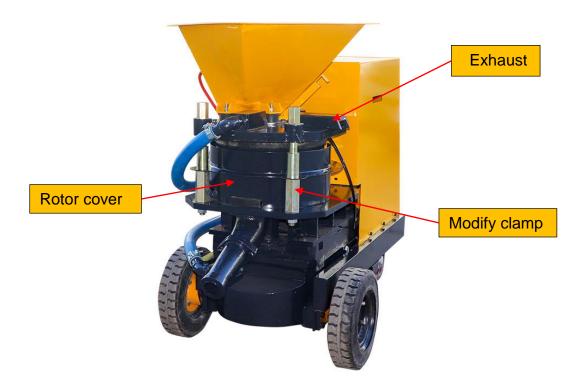

#### The main structure

| 1 | Modify clamp       |  |
|---|--------------------|--|
| 2 | Rotor              |  |
| 3 | Upper rubber plate |  |
| 4 | Hopper seat        |  |
| 5 | Lower rubber plate |  |
| 6 | Clamp              |  |