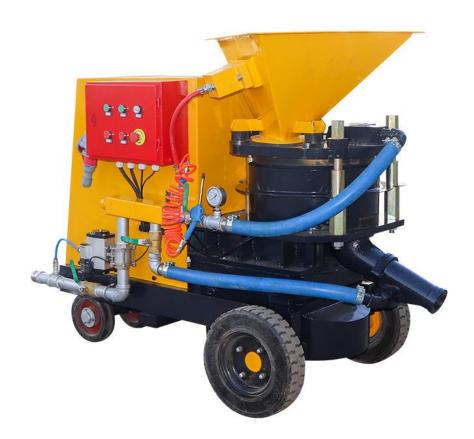

#### Description

LSZ-10S/E Electric motor dry and wet shotcrete machine is a multifunctional rotor type machine for wet and dry spraying and conveying. The materials that can be sprayed and conveyed are concrete, mortar, refractory, sand, pea gravel and crushed stone.

Compared with traditional shotcrete machines, LSZ-10S/E has the advantage of being lighter and more compact. In addition, LSZ-10S/E is equipped with a rubber sealing plate lubrication system, which can effectively reduce the wear of rubber plates, longer service life and better sealing effect.