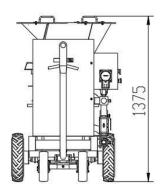

### **Dimension**

## **♦** Technical specifications

| Name                    | Data                    |        |
|-------------------------|-------------------------|--------|
| Machine type            | LSZ-10S/E               |        |
| Power supply            | AC380V 50Hz three-phase |        |
| Motor power             | 7.5kw                   |        |
| Air consumption         | 10 m3/min               |        |
| Working pressure        | 0.2Mpa                  |        |
| Rotor speed             | 12.3rpm                 |        |
| Rotor size              | 14.5 liters             |        |
| Theoretical output①     | 10m3/h                  |        |
| Recommended hose size   | D64mm                   |        |
| Max. aggregate size     | 20mm                    |        |
| Max. conveying distance | Dry: 200m/100m          |        |
| horizontal/vertical     | Wet: 40m/15m            |        |
|                         | Length                  | 1950mm |
| Dimensions              | Height                  | 1375mm |
|                         | Width                   | 856mm  |
| Weight 1000Kg           |                         | 0Kg    |