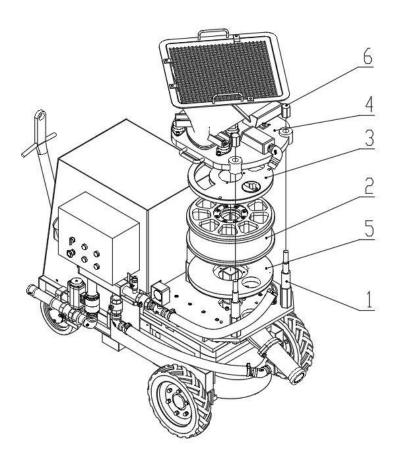

#### The main structure

| 1 | Modify clamp       |  |
|---|--------------------|--|
| 2 | Rotor              |  |
| 3 | Upper rubber plate |  |
| 4 | Hopper seat        |  |
| 5 | Lower rubber plate |  |
| 6 | Clamp              |  |

## **Detail part**