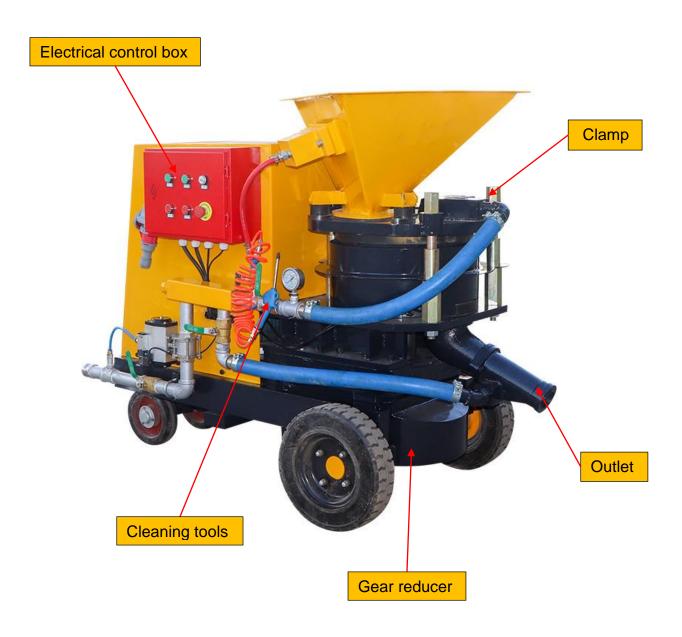

tor size              | 14.5 liters             |        |
| Theoretical output①     | 10m3/h                  |        |
| Recommended hose size   | D64mm                   |        |
| Max. aggregate size     | 20mm                    |        |
| Max. conveying distance | Dry: 200m/100m          |        |
| horizontal/vertical     | Wet: 40m/15m            |        |
|                         | Length                  | 1950mm |
| Dimensions              | Height                  | 1375mm |
|                         | Width                   | 856mm  |
| Weight 1000Kg           |                         | 0Kg    |

① Based on a theoretical filling level of 100%. Prior to use or processing, always consult the current product data sheet of the products used.





## **Detail part**















### Zhengzhou Lead Equipment Co., Ltd.

Add: Xisihuan Ring-Road East, Tielu, Xiliu lake sub-district,

Zhongyuan District, Zhengzhou, Henan

Web: https://www.leadcrete.net E-Mail: sales1@leadcrete.com