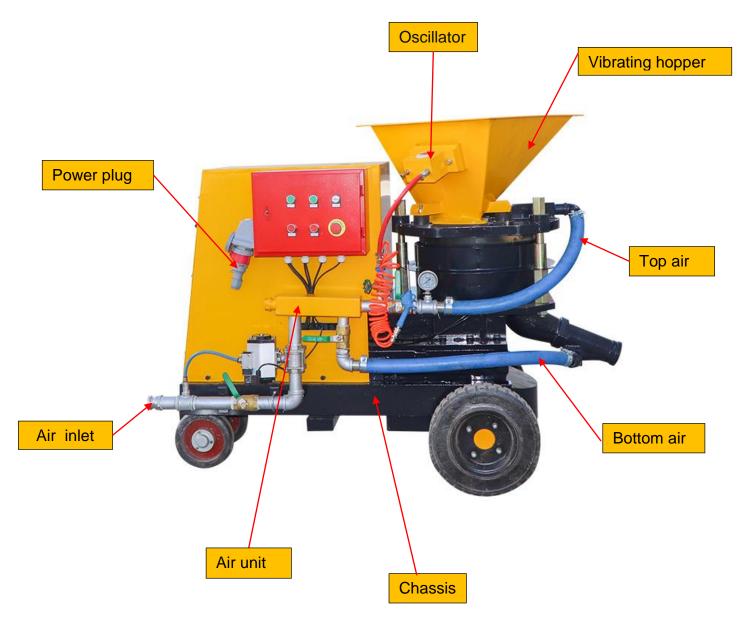

| Rotor size              | 14.5 liters             |        |
| Theoretical output①     | 10m3/h                  |        |
| Recommended hose size   | D64mm                   |        |
| Max. aggregate size     | 20mm                    |        |
| Max. conveying distance | Dry: 200m/100m          |        |
| horizontal/vertical     | Wet: 40m/15m            |        |
|                         | Length                  | 1950mm |
| Dimensions              | Height                  | 1375mm |
|                         | Width                   | 856mm  |
| Weight 1000Kg           |                         | 0Kg    |

① Based on a theoretical filling level of 100%. Prior to use or processing, always consult the current product data sheet of the products used.





## **Detail part**















### Zhengzhou Lead Equipment Co., Ltd.

Add: Xisihuan Ring-Road East, Tielu, Xiliu lake sub-district,

Zhongyuan District, Zhengzhou, Henan

Web: https://www.leadcrete.net E-Mail: sales1@leadcrete.com