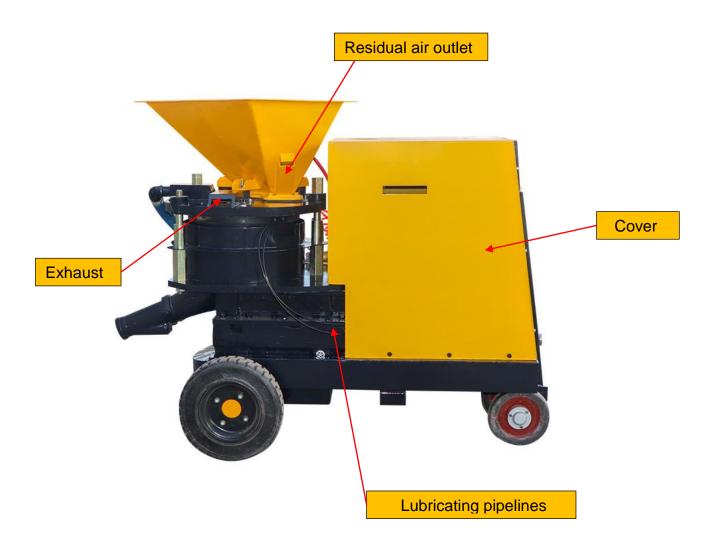

| 14.5 liters             |        |
| Theoretical output①     | 10m3/h                  |        |
| Recommended hose size   | D64mm                   |        |
| Max. aggregate size     | 20mm                    |        |
| Max. conveying distance | Dry: 200m/100m          |        |
| horizontal/vertical     | Wet: 40m/15m            |        |
|                         | Length                  | 1950mm |
| Dimensions              | Height                  | 1375mm |
|                         | Width                   | 856mm  |
| Weight 1000Kg           |                         | 0Kg    |

① Based on a theoretical filling level of 100%. Prior to use or processing, always consult the current product data sheet of the products used.





## **Detail part**















### Zhengzhou Lead Equipment Co., Ltd.

Add: Xisihuan Ring-Road East, Tielu, Xiliu lake sub-district,

Zhongyuan District, Zhengzhou, Henan

Web: https://www.leadcrete.net E-Mail: sales1@leadcrete.com