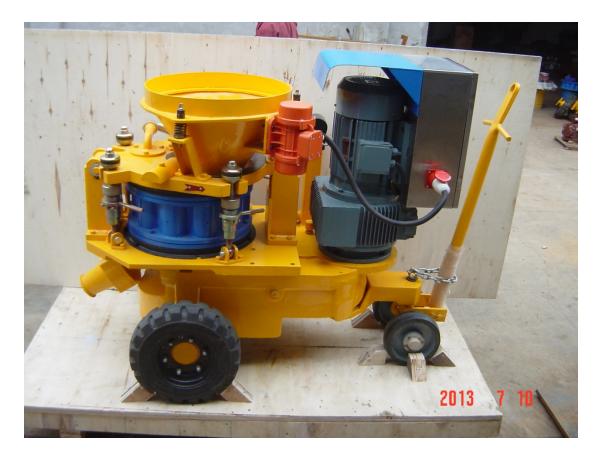

# LSZ3000V Gunite Shortcerte Machine Price

LSZ3000V Gunite Shortcerte Machine with variable output is an updated version, based the popular equipment in China. And it mainly is used for dry/wet spraying concrete. With comparing the popular equipment, its advantages are easy sealing, smooth stream and uniform spraying. It also has some obvious advantages such as advanced technology, Perfect structure, stable performance, convenient operation and longevity of service etc. It is widely employed in mining, tunnel, culvert, subway, hydropower engineering, underground excavation engineering etc.

#### Technical Data:

| Rated output                       | 2-5m <sup>3</sup> /h     |  |  |
|------------------------------------|--------------------------|--|--|
| Max. horizontal conveying distance | 35m(wet) 200m(dry)       |  |  |
| Max. aggregate size                | Ф <b>15</b> mm           |  |  |
| Concrete slump                     | 8~15cm(wet)              |  |  |
| Conveying hose                     | Ф <b>50/65</b> mm        |  |  |
| Operating air pressure             | 0.2~0.6MPa               |  |  |
| Air consumption                    | 10~12m <sup>3</sup> /min |  |  |
| Rotor Rev.                         | 5-12r/min                |  |  |
| Rebound                            | ≤10 %                    |  |  |
| Main electric motor power          | 7.5kW                    |  |  |
| Variable gearbox:                  | MBLY75                   |  |  |
| Overall dimension (L×W×H)          | 1580×850×1250mm          |  |  |
| Weight                             | 950Kg                    |  |  |