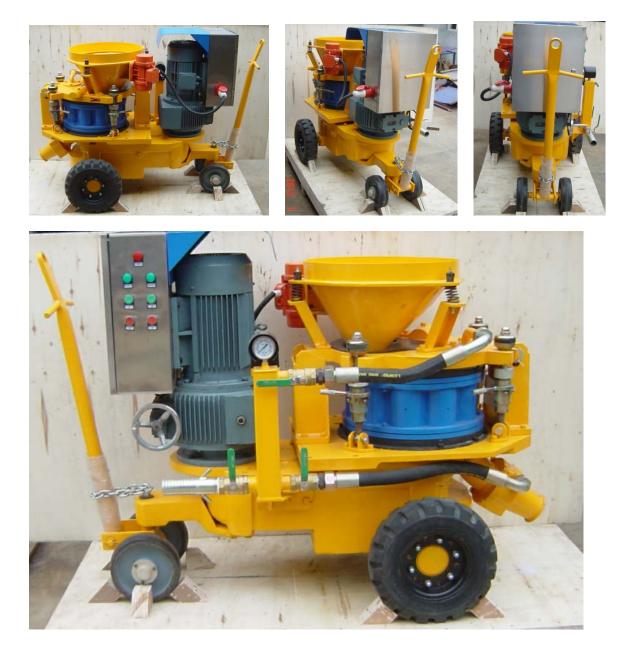

# LSZ3000V Gunite Shortcerte Machine Price

LSZ3000V Gunite Shortcerte Machine with variable output is an updated version, based the popular equipment in China. And it mainly is used for dry/wet spraying concrete. With comparing the popular equipment, its advantages are easy sealing, smooth stream and uniform spraying. It also has some obvious advantages such as advanced technology, Perfect structure, stable performance, convenient operation and longevity of service etc. It is widely employed in mining, tunnel, culvert, subway, hydropower engineering, underground excavation engineering etc.

### Picture of various parts:

LEC Motor support global service:

Pictures from several angles: