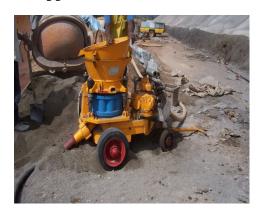

achine                   | 1        | set   |         |
| 2   | Nozzle Assy.                        | 1        | set   |         |
| 3   | Conveying Hose, ID38mm, 50ft.Length | 1        | piece |         |
| 4   | Water hose with hose hoop           | 1        | piece |         |
| 5   | Rubber Hose Joint(long)             | 1        | piece | Fitting |
| 6   | Rubber Hose Joint(short)            | 2        | piece | Fitting |
| 7   | Quick Coupling                      | 3        | piece |         |
| 8   | Upper Sealing Plate                 | 1        | piece |         |
| 9   | Lower Sealing Plate                 | 1        | piece |         |

## **Picture:**

## **Electric drive:**



Version: Aug.2012 Copyright@LEAD Equipment Co., Ltd.

### Air motor drive:





# **Application:**





Zhengzhou Lead Equipment Co., Ltd.

Add: Xisihuan Ring-Road East, Tielu, Xiliu lake sub-district,

Zhongyuan District, Zhengzhou, Henan

Web:http://www.leadcrete.com E-Mail: sales@leadcrete.com

TEL: +86-371-63902781 FAX:+86-371-63526676