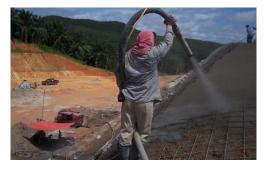

## dry mix concrete spraying machine

LZ-3A Air motor dry mix concrete spraying machines small-sized shotcrete machine for the dry spraying process. LZ-3A dry mix concrete spraying machine can be used as well for small jobs, such as joint filling, swimming pool, refractory application and extensive slope consolidation work, etc.