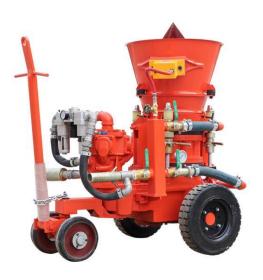

## LZ-3A Air Motor

## dry mix concrete spraying machine

LZ-3A Air motor dry mix concrete spraying machines small-sized shotcrete machine for the dry spraying process. LZ-3A dry mix concrete spraying machine can be used as well for small jobs, such as joint filling, swimming pool, refractory application and extensive slope consolidation work, etc.

- TMH5.5D four-cylinder piston air motor, more powerful;
- Don't need electric power supply, suitable for remote working site;
- Steady flow of materials, variable output capacity;
- Electric motor and diesel engine drive for option.

| Model                                  | LZ-3A                 |
|----------------------------------------|-----------------------|
| Output Capacity                        | 1.5~3m3/h             |
| Suitable Mix<br>Ratio(Cement/Sand)     | ≤1:3~5                |
| Max. Aggregate size                    | 10mm                  |
| Conveying Pressure                     | 0.2~0.4Mpa(29-58PSI)  |
| Conveying Hose ID                      | 38mm                  |
| Air Consumption for conveying material | 5~6m3/min(180-215CFM) |
| Air Motor Type                         | TMH5.5D               |
| Air Motor Air Pressure                 | 0.5MPa(71PSI)         |
| Air Motor Air Consumption              | 6.5m3/min(230CFM)     |
| Conveying Distance                     | 60m (Vertical)        |
| Conveying Distance                     | 200m (Horizontal)     |
| Material Charging Height               | 0.9m                  |
| Rotor Speed                            | 14r/min               |
| Weight                                 | 430Kg                 |
| Overall Dimension                      | 1130×540×1020m        |