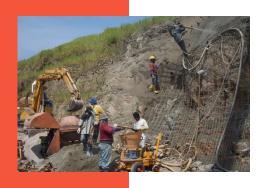

## dry mix concrete spraying machine

LZ-3A Air motor dry mix concrete spraying machines small-sized shotcrete machine for the dry spraying process. LZ-3A dry mix concrete spraying machine can be used as well for small jobs, such as joint filling, swimming pool, refractory application and extensive slope consolidation work, etc.