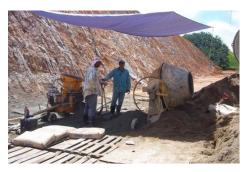

## dry mix concrete spraying machine

LZ-3A Air motor dry mix concrete spraying machines small-sized shotcrete machine for the dry spraying process. LZ-3A dry mix concrete spraying machine can be used as well for small jobs, such as joint filling, swimming pool, refractory application and extensive slope consolidation work, etc.