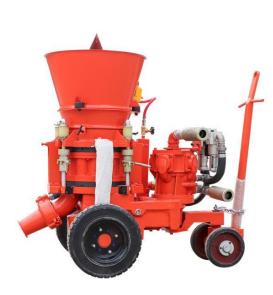

## LZ-3A Air Motor

## dry mix concrete spraying machine

LZ-3A Air motor dry mix concrete spraying machines small-sized shotcrete machine for the dry spraying process. LZ-3A dry mix concrete spraying machine can be used as well for small jobs, such as joint filling, swimming pool, refractory application and extensive slope consolidation work, etc.

- TMH5.5D four-cylinder piston air motor, more powerful;
- Don't need electric power supply, suitable for remote working site;
- Steady flow of materials, variable output capacity;
- Electric motor and diesel engine drive for option.

| Model                                  | LZ-3A                 |
|----------------------------------------|-----------------------|
| Output Capacity                        | 1.5~3m3/h             |
| Suitable Mix<br>Ratio(Cement/Sand)     | ≤1:3~5                |
| Max. Aggregate size                    | 10mm                  |
| Conveying Pressure                     | 0.2~0.4Mpa(29-58PSI)  |
| Conveying Hose ID                      | 38mm                  |
| Air Consumption for conveying material | 5~6m3/min(180-215CFM) |
| Air Motor Type                         | TMH5.5D               |
| Air Motor Air Pressure                 | 0.5MPa(71PSI)         |
| Air Motor Air Consumption              | 6.5m3/min(230CFM)     |
| Conveying Distance                     | 60m (Vertical)        |
| Conveying Distance                     | 200m (Horizontal)     |
| Material Charging Height               | 0.9m                  |
| Rotor Speed                            | 14r/min               |
| Weight                                 | 430Kg                 |
| Overall Dimension                      | 1130×540×1020m        |