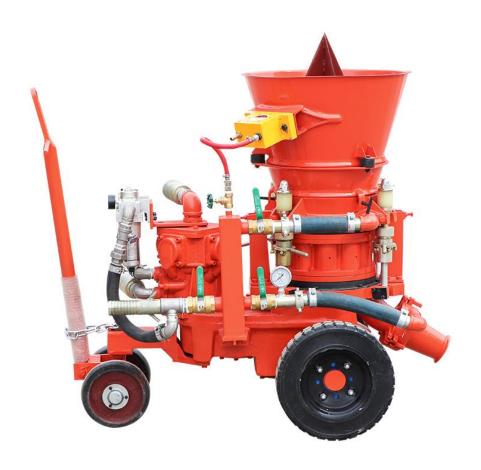

## LZ-3A Air Motor

## dry mix concrete spraying machine

LZ-3A Air motor dry mix concrete spraying machines small-sized shotcrete machine for the dry spraying process. LZ-3A dry mix concrete spraying machine can be used as well for small jobs, such as joint filling, swimming pool, refractory application and extensive slope consolidation work, etc.

- TMH5.5D four-cylinder piston air motor, more powerful;
- Don't need electric power supply, suitable for remote working site;
- Steady flow of materials, variable output capacity;
- Electric motor and diesel engine drive for option.

| Model                                  | LZ-3A                 |
|----------------------------------------|-----------------------|
| Output Capacity                        | 1.5~3m3/h             |
| Suitable Mix<br>Ratio(Cement/Sand)     | ≤1:3~5                |
| Max. Aggregate size                    | 10mm                  |
| Conveying Pressure                     | 0.2~0.4Mpa(29-58PSI)  |
| Conveying Hose ID                      | 38mm                  |
| Air Consumption for conveying material | 5~6m3/min(180-215CFM) |
| Air Motor Type                         | TMH5.5D               |
| Air Motor Air Pressure                 | 0.5MPa(71PSI)         |
| Air Motor Air Consumption              | 6.5m3/min(230CFM)     |
| Conveying Distance                     | 60m (Vertical)        |
| Conveying Distance                     | 200m (Horizontal)     |
| Material Charging Height               | 0.9m                  |
| Rotor Speed                            | 14r/min               |
| Weight                                 | 430Kg                 |
| Overall Dimension                      | 1130×540×1020m        |