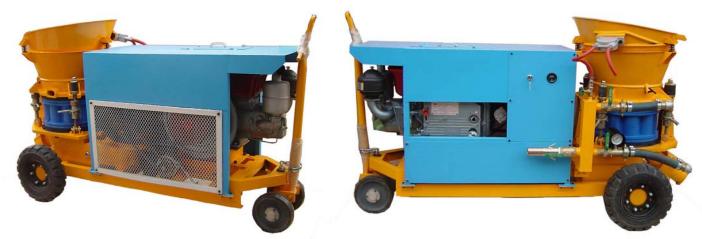

#### **Diesel drive:**

| Output Capacity                            | 3-5.5m <sup>3</sup> /h       |  |  |
|--------------------------------------------|------------------------------|--|--|
| Max. Horizontal Conveying Distance         | 200m                         |  |  |
| Suitable Mix Ratio(Cement/Sand)            | ≤1:4~5                       |  |  |
| Water cement ratio                         | <0.4                         |  |  |
| Max. Aggregate Size                        | Dia.15 mm                    |  |  |
| Conveying Hose Inner Diameter              | Dia.51 mm                    |  |  |
| Operating air Pressure                     | 0.2-0.4MPa(29-58PSI)         |  |  |
| Air Consumption                            | 9m <sup>3</sup> /min(325CFM) |  |  |
| Material Charging Height                   | 1.1m                         |  |  |
| Rotor Speed                                | 11r/min                      |  |  |
| Diesel Type                                | CF1105M                      |  |  |
| Power                                      | 13kw/18hp                    |  |  |
| Overall Dimension( $L \times W \times H$ ) | 2.2×0.96×1.2m                |  |  |
| Net Weight                                 | 850kg                        |  |  |

# Picture: Electric drive:

Air motor drive:

Copyright@Lead Equipment Co., Ltd.

**Diesel drive:** 

**Application:** 

Zhengzhou Lead Equipment Co., Ltd. Add: Xisihuan Ring-Road East, Tielu,Xiliu lake sub-district, Zhongyuan District, Zhengzhou,Henan Web:http://www.leadcrete.com E-Mail: sales@leadcrete.com TEL: +86-371-63902781 FAX:+86-371-63526676