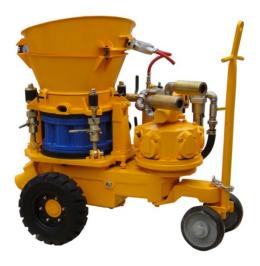

# A complete set of LZ-5 gunite machine:

# Picture: Electric drive:

Air motor drive:

Copyright@Lead Equipment Co., Ltd.

**Diesel drive:** 

**Application:** 

Zhengzhou Lead Equipment Co., Ltd. Add: Xisihuan Ring-Road East, Tielu,Xiliu lake sub-district, Zhongyuan District, Zhengzhou,Henan Web:http://www.leadcrete.com E-Mail: sales@leadcrete.com TEL: +86-371-63902781 FAX:+86-371-63526676