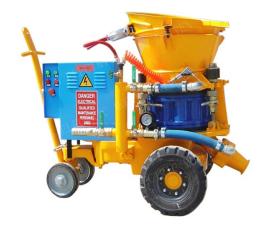

# A complete set of LZ-5 gunite machine:

# Picture: Electric drive:

Air motor drive:

Copyright@Lead Equipment Co., Ltd.

**Diesel drive:** 

**Application:** 

Zhengzhou Lead Equipment Co., Ltd. Add: Xisihuan Ring-Road East, Tielu,Xiliu lake sub-district, Zhongyuan District, Zhengzhou,Henan Web:http://www.leadcrete.com E-Mail: sales@leadcrete.com TEL: +86-371-63902781 FAX:+86-371-63526676