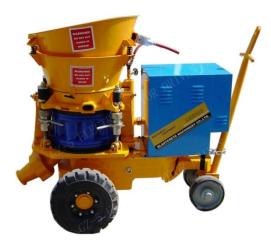

# A complete set of LZ-5 gunite machine:

# Picture: Electric drive:

Air motor drive:

Copyright@Lead Equipment Co., Ltd.

**Diesel drive:** 

**Application:** 

Zhengzhou Lead Equipment Co., Ltd. Add: Xisihuan Ring-Road East, Tielu,Xiliu lake sub-district, Zhongyuan District, Zhengzhou,Henan Web:http://www.leadcrete.com E-Mail: sales@leadcrete.com TEL: +86-371-63902781 FAX:+86-371-63526676