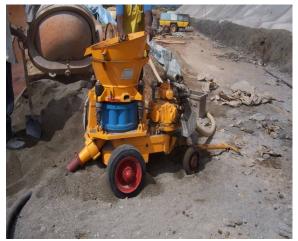

arks |
|-----|----------------------------------------|----------|-------|---------|
| 1   | LZ-9 Main Machine                      | 1        | set   |         |
| 2   | Nozzle Assy.                           | 1        | set   |         |
| 3   | Conveying Hose, ID64mm,<br>50ft.Length | 1        | piece |         |
| 4   | water hose with hose hoop              | 1        | piece |         |

#### LEAD EQUIPMENT CO., LTD. PRODUCT E-CATALOG

| 5 | Rubber Hose Joint   | 3 | piece | Fitting |  |
|---|---------------------|---|-------|---------|--|
| 6 | Quick Coupling      | 3 | piece |         |  |
| 7 | Upper Sealing Plate | 1 | piece |         |  |
| 8 | Lower Sealing Plate | 1 | piece |         |  |

Picture Electric drive:





**Diesel drive:** 



Copyright@Lead Equipment Co., Ltd.



## **Application:**



# Zhengzhou Lead Equipment Co., Ltd. Add: Xisihuan Ring-Road East, Tielu,Xiliu lake sub-district, Zhongyuan District, Zhengzhou,Henan Web:http://www.leadcrete.com E-Mail: sales@leadcrete.com TEL: +86-371-63902781 FAX:+86-371-63526676