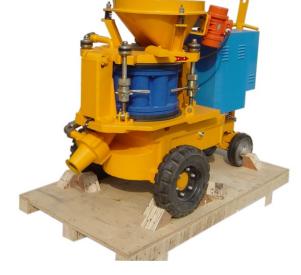

cription                            | Quantity | Unit  | Remarks |
|-----|----------------------------------------|----------|-------|---------|
| 1   | LZ-9 Main Machine                      | 1        | set   |         |
| 2   | Nozzle Assy.                           | 1        | set   |         |
| 3   | Conveying Hose, ID64mm,<br>50ft.Length | 1        | piece |         |
| 4   | water hose with hose hoop              | 1        | piece |         |

#### LEAD EQUIPMENT CO., LTD. PRODUCT E-CATALOG

| 5 | Rubber Hose Joint   | 3 | piece | Fitting |  |
|---|---------------------|---|-------|---------|--|
| 6 | Quick Coupling      | 3 | piece |         |  |
| 7 | Upper Sealing Plate | 1 | piece |         |  |
| 8 | Lower Sealing Plate | 1 | piece |         |  |

Picture Electric drive:





**Diesel drive:** 



Copyright@Lead Equipment Co., Ltd.



## **Application:**



# Zhengzhou Lead Equipment Co., Ltd. Add: Xisihuan Ring-Road East, Tielu,Xiliu lake sub-district, Zhongyuan District, Zhengzhou,Henan Web:http://www.leadcrete.com E-Mail: sales@leadcrete.com TEL: +86-371-63902781 FAX:+86-371-63526676