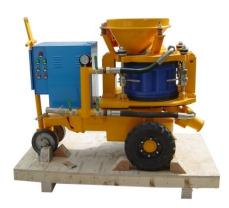

escription                            | Quantity | Unit  | Remarks |
|-----|----------------------------------------|----------|-------|---------|
| 1   | LZ-9 Main Machine                      | 1        | set   |         |
| 2   | Nozzle Assy.                           | 1        | set   |         |
| 3   | Conveying Hose, ID64mm,<br>50ft.Length | 1        | piece |         |
| 4   | water hose with hose hoop              | 1        | piece |         |

#### LEAD EQUIPMENT CO., LTD. PRODUCT E-CATALOG

| 5 | Rubber Hose Joint   | 3 | piece | Fitting |  |
|---|---------------------|---|-------|---------|--|
| 6 | Quick Coupling      | 3 | piece |         |  |
| 7 | Upper Sealing Plate | 1 | piece |         |  |
| 8 | Lower Sealing Plate | 1 | piece |         |  |

Picture Electric drive:





**Diesel drive:** 



Copyright@Lead Equipment Co., Ltd.



## **Application:**



# Zhengzhou Lead Equipment Co., Ltd. Add: Xisihuan Ring-Road East, Tielu,Xiliu lake sub-district, Zhongyuan District, Zhengzhou,Henan Web:http://www.leadcrete.com E-Mail: sales@leadcrete.com TEL: +86-371-63902781 FAX:+86-371-63526676