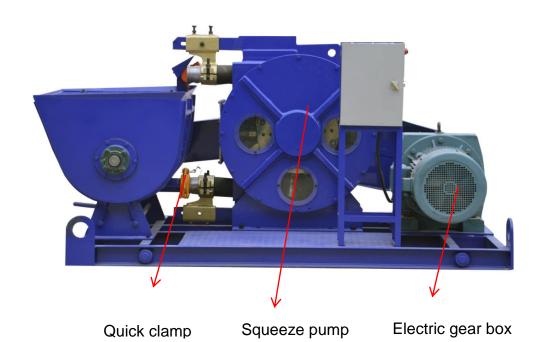

## **LCP15H-E Squeeze Type Concrete Pump**

#### **Product Feature**

- 1. Compact size, hopper, extrusion pumps, power sources combined in a base frame.
- 2. Installation of frequency control, stepless output.
- 3. Adopting squeeze type pumping, the squeeze hose is the only wearing parts.
- 4. Imported special concrete squeeze tubes, pressure, wear, long life.
- 5. Reversible work, facilitate the removal of plugging failure.
- 6. Clean on the line, sample, convenient.

## **Product Specification**

| Description         | parameter                      |
|---------------------|--------------------------------|
| Squeeze Pump        | LH76-610                       |
| Hose ID             | 76mm (Trelleborg Squeeze hose) |
| Speed               | 37rpm                          |
| Output              | 15m3/h                         |
| Pressure            | 3Мра                           |
| Max. Aggregate size | <15mm                          |
| Concrete Slump      | 15-23cm                        |
| Hopper Capacity     | 350L                           |
| Stirring speed      | 37rpm                          |
| Reducer Model       | NR137                          |
| Voltage             | 22KW 50HZ IP55 3~380V          |
| Overall Dimension   | 2400x1300x1200mm               |
| Weight              | 1560kg                         |
|                     | ·                              |