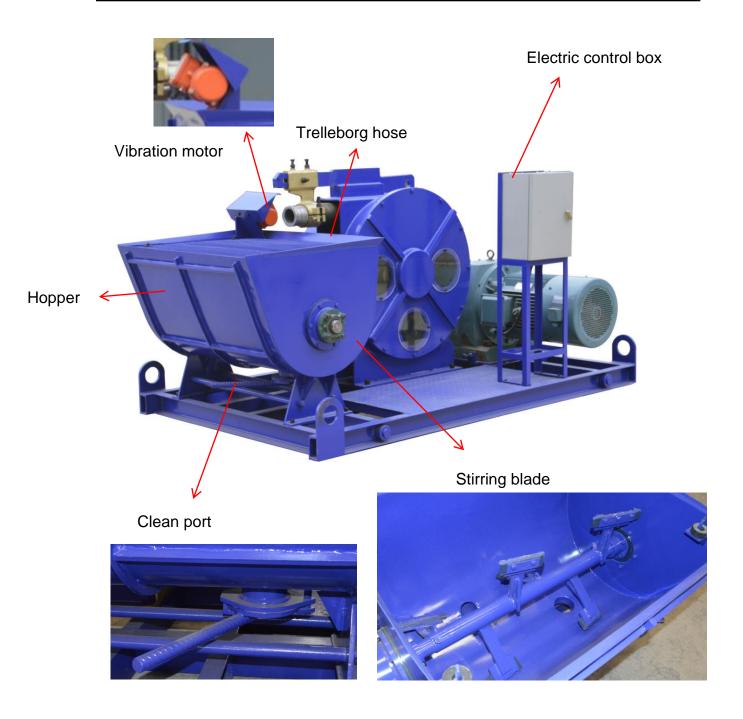

## **LCP15H-E Squeeze Type Concrete Pump**

#### **Product Feature**

- 1. Compact size, hopper, extrusion pumps, power sources combined in a base frame.
- 2. Installation of frequency control, stepless output.
- 3. Adopting squeeze type pumping, the squeeze hose is the only wearing parts.
- 4. Imported special concrete squeeze tubes, pressure, wear, long life.
- 5. Reversible work, facilitate the removal of plugging failure.
- 6. Clean on the line, sample, convenient.

## **Product Specification**

| Description         | parameter                      |
|---------------------|--------------------------------|
| Squeeze Pump        | LH76-610                       |
| Hose ID             | 76mm (Trelleborg Squeeze hose) |
| Speed               | 37rpm                          |
| Output              | 15m3/h                         |
| Pressure            | 3Мра                           |
| Max. Aggregate size | <15mm                          |
| Concrete Slump      | 15-23cm                        |
| Hopper Capacity     | 350L                           |
| Stirring speed      | 37rpm                          |
| Reducer Model       | NR137                          |
| Voltage             | 22KW 50HZ IP55 3~380V          |
| Overall Dimension   | 2400x1300x1200mm               |
| Weight              | 1560kg                         |
|                     | ·                              |