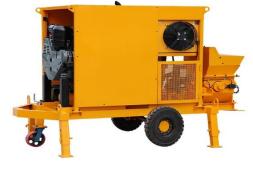

# LCP8/80-30D small concrete pump

LCP8/80-30D small concrete pump is a multi-purpose heavy-duty Swing-Valve concrete pump with air cooling diesel engine, hopper mixer, hopper vibrator, automatic lubrication and LS variable output. Concrete convey, Swing valve and hopper mixer are respectively driven by three hydraulic pump, among them, the concrete convey hydraulic pump is LS piston high pressure pump.

#### Features:

- Variable output(LS)
- > Automatic Lubrication
- Vibrator in hopper
- Mixer in receiving hopper

3-cylinder air cooling diesel

24V Electric-start, with low

maintain, easy operating

engine (Deutz Tech.)

### **Technical data sheet**

Rated Output: 3-8m3/h (LS)

Pump work pressure: 80 Bar

Acceptable Max. Aggregate Size: 20mm

Cylinder diameter: Ø100mm

Cylinder Stroke: 550mm

Pump Valve: S Valve

Max. Horizontal Conveying Distance: 200m

Max. Vertical Conveying Distance: 100m;

Concrete Slump: 7 -15cm

Conveying Pipe Inner Diameter: 100/80/50mm

Diesel:30kw@1800rpm 3-cylinder, air cooling

Dimension (L x W x H): 3000\*1600\*1900mm

Weight: 1650kg