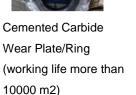

50mm

Pump Valve: S Valve

Max. Horizontal Conveying Distance: 200m

Max. Vertical Conveying Distance: 100m;

Concrete Slump: 7 -15cm

Conveying Pipe Inner Diameter: 100/80/50mm

Diesel:30kw@1800rpm 3-cylinder, air cooling

Dimension (L x W x H): 3000\*1600\*1900mm

Weight: 1650kg

## **Applications:**

- Concrete wall construction
- masonry block filling,
- concrete wall grouting,
- concrete sidewalk
- Refractory castable&shotcrete
- Concrete shotcrete







- concrete walls and ceilings)
- Swimming pool (sprayed concrete shells);
- Excavation-protection;



Three hydraulic pumps respectively for concrete convey, swing valve and mixer.



Specially design spraying nozzle, spraying flow is even, continuous and steady;

If for shotcreting, need work with dosing pump and air compressor.







Polyether material Piston, More wearresisting