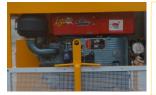

# LMP7/35D Mini Concrete Pump

## **Brief-introduction:**

LMP7/35D pump is one multi-purpose industrial pump developed by absorbing advanced technology from abroad, driven by diesel engine, max. output could be arrived to 7m<sup>3</sup>/h, working pressure is 35 Bar, so widely used for concrete pumping or grouting and shotcreting work.

# MUCH BETTER PERFORMANCE SAFE RELIABLE

Solid tyres, feel free to move; Independent electric control cabinet, Convenient for operation and longevity of service;

Changchai L32 diesel engine Electric-start, with peedregulating handle, quality guarantee, easy to operate

Output 3-7m3/h, stepless adjustable, more widely application for grouting and spraying work

Specially design spraying nozzle,

spraying flow is even, continuous and steady;