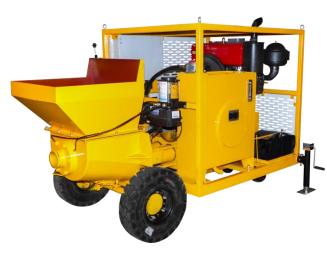

# LMP7/35D Mini Concrete Pump

## **Brief-introduction:**

LMP7/35D pump is one multi-purpose industrial pump developed by absorbing advanced technology from abroad, driven by diesel engine, max. output could be arrived to 7m<sup>3</sup>/h, working pressure is 35 Bar, so widely used for concrete pumping or grouting and shotcreting work.

# MUCH BETTER PERFORMANCE SAFE RELIABLE

Solid tyres, feel free to move; Independent electric control cabinet, Convenient for operation and longevity of service;

Changchai L32 diesel engine Electric-start, with peedregulating handle, quality guarantee, easy to operate

### Technical data sheet

| Rated Output: 3-7m3/h                              |
|----------------------------------------------------|
| Pump work pressure: 35 Bar                         |
| Acceptable Max. Aggregate Size: 20mm               |
| Cylinder diameter: Ø120mm                          |
| Cylinder Stroke: 360mm                             |
| Pump Valve: S Valve                                |
| Max. Horizontal Conveying Distance: 90m            |
| Max. Vertical Conveying Distance: 30m              |
| Concrete Slump: 15-25cm                            |
| Conveying Hose Inner Diameter: 80/100mm            |
| Diesel:23kw/2200rpm single cylinder, water cooling |
| Dimension(L × W × H): 2200*1250*1600mm             |
| Net Weight: 1190kg                                 |