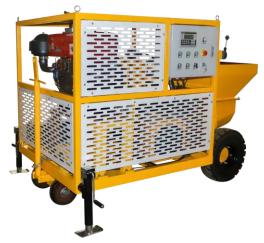

# LMP7/35D Mini Concrete Pump

## **Brief-introduction:**

LMP7/35D pump is one multi-purpose industrial pump developed by absorbing advanced technology from abroad, driven by diesel engine, max. output could be arrived to 7m<sup>3</sup>/h, working pressure is 35 Bar, so widely used for concrete pumping or grouting and shotcreting work.

# MUCH BETTER PERFORMANCE SAFE RELIABLE

Solid tyres, feel free to move; Independent electric control cabinet, Convenient for operation and longevity of service;

Changchai L32 diesel engine Electric-start, with peedregulating handle, quality guarantee, easy to operate

### Technical data sheet

| Rated Output: 3-7m3/h                              |
|----------------------------------------------------|
| Pump work pressure: 35 Bar                         |
| Acceptable Max. Aggregate Size: 20mm               |
| Cylinder diameter: Ø120mm                          |
| Cylinder Stroke: 360mm                             |
| Pump Valve: S Valve                                |
| Max. Horizontal Conveying Distance: 90m            |
| Max. Vertical Conveying Distance: 30m              |
| Concrete Slump: 15-25cm                            |
| Conveying Hose Inner Diameter: 80/100mm            |
| Diesel:23kw/2200rpm single cylinder, water cooling |
| Dimension(L × W × H): 2200*1250*1600mm             |
| Net Weight: 1190kg                                 |